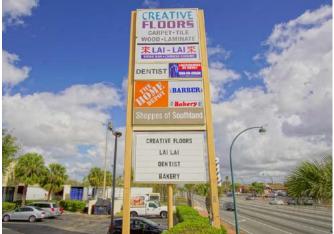

EMPLOYMENT POPULATION ± 240,317 (15 min. radius)

2nd GENERATION DENTAL SPACE

Located at signalized intersection of Southland Blvd & Orange Blossom Trail

Large Pylon facing Orange Blossom Trail & building façade signage available

Less than 1 Mile from The Florida Mall & The Florida Hotel & Conference Center

High Traffic Count of 54,000 AADT on Orange Blossom Trail

Suite 112 is a built-out 2nd Generation dental space.