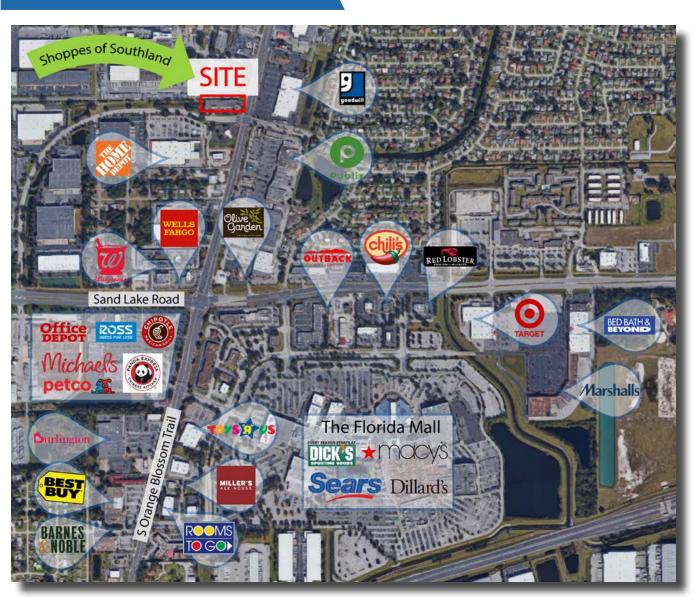

## THE NEIGHBORHOOD

Less than 1 Mile from The Florida Mall & The Florida Hotel & Conference Center

High Traffic Count of 54,000 AADT on Orange Blossom Trail

Suite 112 is a built-out 2nd Generation dental space.