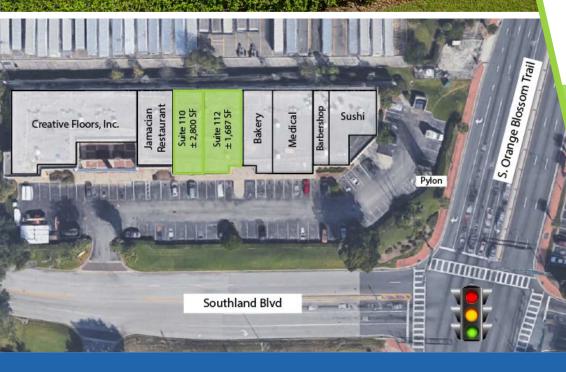

### For Lease: \$21.00 / SF, NNN

Suite 110: ± 2,800 SF Suite 112: ± 1,687 SF

Max. Contiguous:  $\pm$  4,487 SF

Parking Ratio: 5 / 1,000

TRAFFIC COUNT 53,313 AADT Orange Blossom Trail

5

 $\mathbf{O}$ 

5

EMPLOYMENT POPULATION ± 240,317 (15 min. radius)

2nd GENERATION DENTAL SPACE

Located at signalized intersection of Southland Blvd & Orange Blossom Trail

Large Pylon facing Orange Blossom Trail & building façade signage available

Less than 1 Mile from The Florida Mall & The Florida Hotel & Conference Center

High Traffic Count of 54,000 AADT on Orange Blossom Trail

Suite 112 is a built-out 2nd Generation dental space.