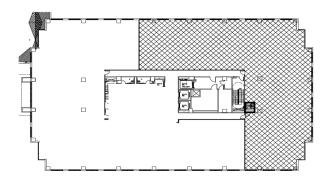

| > | 3rd Floor | 9,435 RSF |
|---|-----------|-----------|
| > | 4th Floor | 8,847 RSF |
| > | 5th Floor | 4,961 RSF |
| > | 7th Floor | 5,143 RSF |

We have no reason to doubt its accuracy, but we do not guarantee it.

#### Meridian > Floor Plans

3<sup>RD</sup> FLOOR 9,435 RSF

**4**<sup>TH</sup> **FLOOR** 8,847 RSF

**5**<sup>TH</sup> **FLOOR** 4,961 RSF

**7™ FLOOR** 5,143 RSF