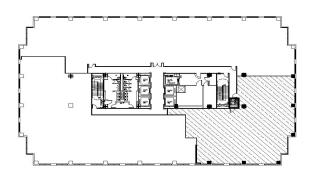

#### Meridian > Floor Plans

3<sup>RD</sup> FLOOR 9,435 RSF

**4**<sup>TH</sup> **FLOOR** 8,847 RSF

**5**<sup>TH</sup> **FLOOR** 4,961 RSF

**7™ FLOOR** 5,143 RSF