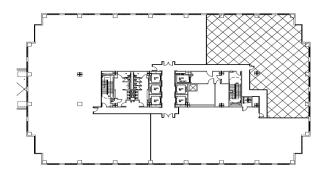

#### Meridian > Floor Plans

3<sup>RD</sup> FLOOR 9,435 RSF

**4**<sup>TH</sup> **FLOOR** 8,847 RSF

**5**<sup>TH</sup> **FLOOR** 4,961 RSF

**7™ FLOOR** 5,143 RSF