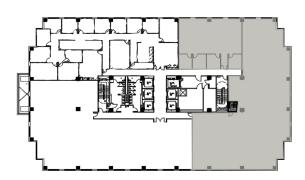

| > | 3rd Floor | 9,435 RSF |
|---|-----------|-----------|
| > | 4th Floor | 8,847 RSF |
| > | 5th Floor | 4,961 RSF |
| > | 7th Floor | 5,143 RSF |

We have no reason to doubt its accuracy, but we do not guarantee it.

#### Meridian > Floor Plans

3<sup>RD</sup> FLOOR 9,435 RSF

**4**<sup>TH</sup> **FLOOR** 8,847 RSF

**5**<sup>TH</sup> **FLOOR** 4,961 RSF

**7™ FLOOR** 5,143 RSF