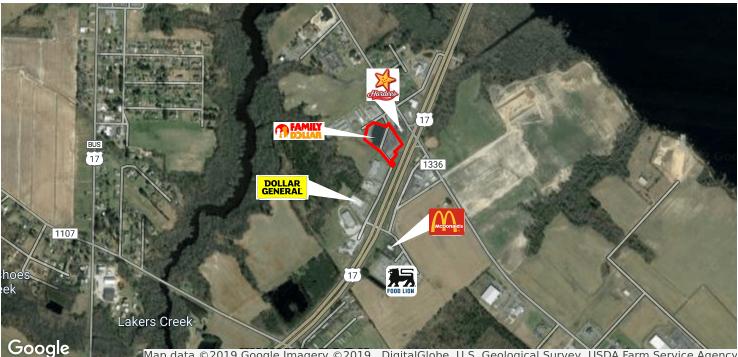

# PERQUIMANS VILLAGE

208 Ocean Hwy S, Hertford, NC 27944

Map data ©2019 Google Imagery ©2019 , DigitalGlobe, U.S. Geological Survey, USDA Farm Service Agency

### PROPERTY HIGHLIGHTS

- DaVita Dialysis Now Open!
- Spaces available ranging from 5,680 Sf up to 14,200 SF
- Ideal for: Wholesale, Recreational, Showroom
- Easy access
- Traffic Counts: US Hwy 17: 16,000 AADT