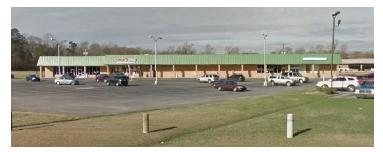

# PERQUIMANS VILLAGE

208 Ocean Hwy S, Hertford, NC 27944



Map data ©2019 Google Imagery ©2019 , DigitalGlobe, U.S. Geological Survey, USDA Farm Service Agency





### PROPERTY HIGHLIGHTS

- DaVita Dialysis Now Open!
- Spaces available ranging from 5,680 Sf up to 14,200 SF
- Ideal for: Wholesale, Recreational, Showroom
- Easy access
- Traffic Counts: US Hwy 17: 16,000 AADT

### **DEMOGRAPHICS**

|                               | 5 MILES | 7 MILES | 10 MILES |
|-------------------------------|---------|---------|----------|
| Population                    | 5,095   | 8,546   | 16,835   |
| Households                    | 2,065   | 3,477   | 6,803    |
| Average Household Income (\$) | 55,161  | 57,564  | 60,974   |

#### EXCLUSIVE AGENT(S)

DEBRA RAMEY • debra.ramey@tscg.com • 757.722.2500

# **PERQUIMANS VILLAGE**

208 Ocean Hwy S, Hertford, NC 27944

## SITE PLAN



| SUITE | TENANT NAME     | SPACE SIZE |
|-------|-----------------|------------