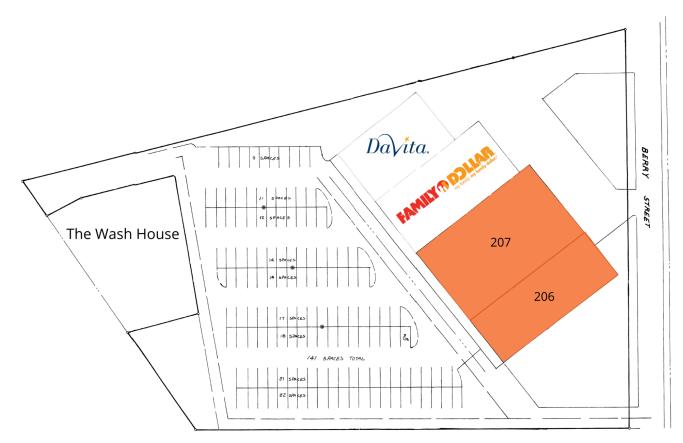

## SITE PLAN

| SUITE | TENANT NAME     | SPACE SIZE |
|-------|-----------------|------------|
| 206   | Available       | 5,680 SF   |
| 207   | Available       | 14,200 SF  |
| 208   | Family Dollar   | 8,450 SF   |
| 210   | DaVita Dialysis | 6,000 SF   |