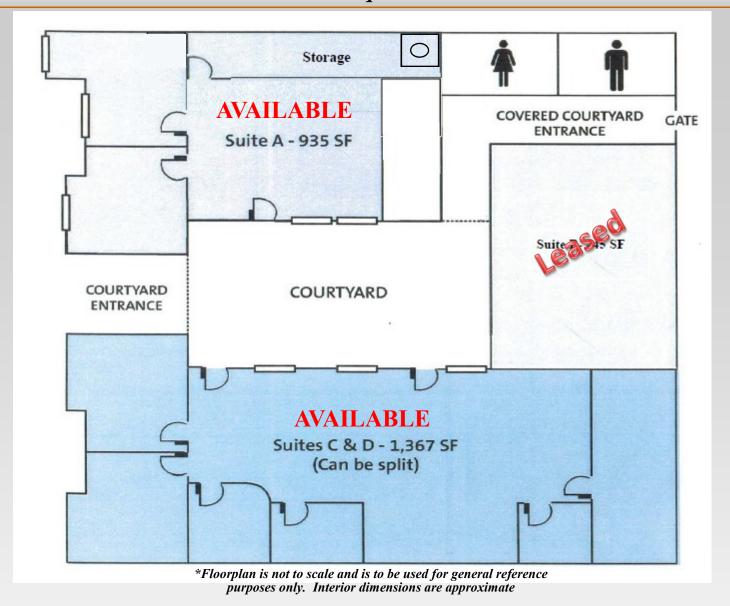

## Floorplan

#### Lease Information

• Availability: Suite A: 935 RSF

Suite C/D: 1,367 RSF

(divisible)

• Lease Rate: \$12.50 - \$14.00/RSF

• Lease Type: Full Service

(Utilities no janitorial)

• Zoning: C-1 Tucson