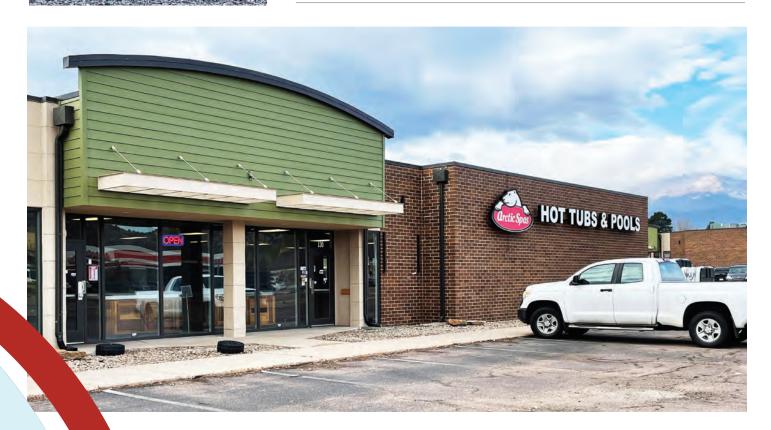

## OAKS BUSINESS CENTER

- Excellent northwest location just off I-25 past Chestnut Street on Garden of the Gods Road in one of the busiest sections of town
- Property consists of four stand alone multi-tenant buildings with excellent visibility and high traffic counts
- Recently freshly painted and all new updated façade as shown on page 2

| PROPERTY DETAILS    | BLDG SUITE      | SF       | PROPERTY DETAILS            | BLDG SUITE | SF       |
|---------------------|-----------------|----------|-----------------------------|------------|----------|
| TRIBE GOLF          | 805-A&B         |          | ICI (INTERIOR CONTRACTORS)  | 905-C & D  |          |
| ARCTIC SPAS         | 805-C,D,E,F,G,H |          | AVAILABLE                   | 905-E      | 1,750 SF |
| AVAILABLE           | 855-A           | 1,750 SF | A PHYSICIAN'S HOME & HEALTH | 905-F      |          |
| PHOTOGRAPHER'S EDGE | 855-C           |          | CARE                        |            |          |
| AVAILABLE           | 855-E           | 1.750 SF | DENVER ART & FRAME          | 955-A      |          |
|                     | 000-2           | 1,750 51 | VANDALS CUSTOM ART          | 955-C      |          |
| PUFF PUFF PASS      | 855-F           |          | KITCHEN TUNE-UP             | 955-D&E    |          |
| MR. HANDYMAN        | 905-A           |          | CARTRIDGE WORLD             | 955-G      |          |
|                     | 005 0           | 1750.05  | CARTRIDGE WORLD             | 955-G      |          |
| AVAILABLE           | 905-B           | 1,750 SF | CHIEF VAPOR/CHIEF RELIEF    | 955-H      |          |
|                     |                 |          |                             |            |          |