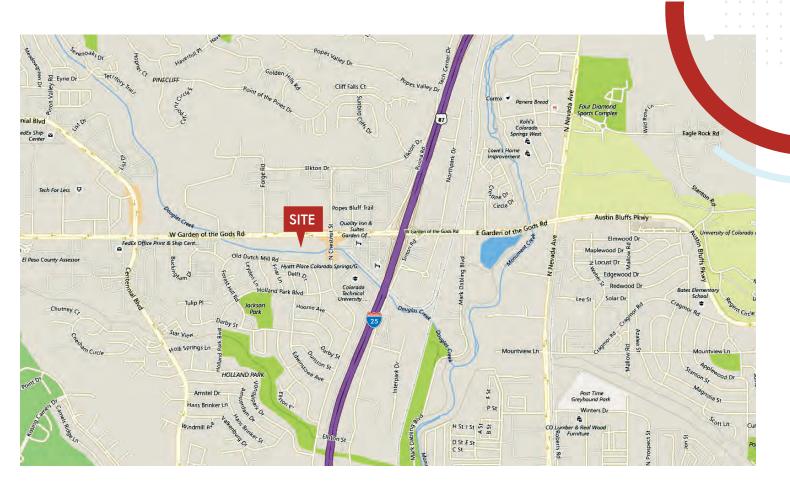

## OAKS BUSINESS CENTER

- Excellent northwest location just off I-25 past Chestnut Street on Garden of the Gods Road in one of the busiest sections of town
- Property consists of four stand alone multi-tenant buildings with excellent visibility and high traffic counts
- Recently freshly painted and all new updated façade as shown on page 2

#### **2021 TRAFFIC COUNTS**

| I-25 AT GARDEN OF THE GODS RD              | 83,295 V |
|--------------------------------------------|----------|
| GARDEN OF THE GODS ROAD AT HILTON PKWY     | 54,555 V |
| GARDEN OF THE GODS ROAD AT FORGE RD        | 45,088 V |
| GARDEN OF THE GODS ROAD AT CENTENNIAL BLVD | 47,579 V |