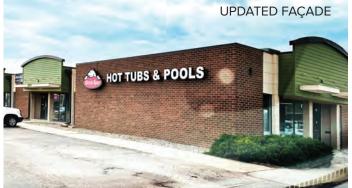

## OAKS BUSINESS CENTER

- Excellent northwest location just off I-25 past Chestnut Street on Garden of the Gods Road in one of the busiest sections of town
- Property consists of four stand alone multi-tenant buildings with excellent visibility and high traffic counts
- Recently freshly painted and all new updated façade as shown on page 2

| PROPERTY DETAILS    | BLDG SUITE      | SF       | PROPERTY DETAILS            | BLDG SUITE | SF       |
|---------------------|-----------------|----------|-----------------------------|------------|----------|
| TRIBE GOLF          | 805-A&B         |          | ICI (INTERIOR CONTRACTORS)  | 905-C & D  |          |
| ARCTIC SPAS         | 805-C,D,E,F,G,H |          | AVAILABLE                   | 905-E      | 1,750 SF |
| AVAILABLE           | 855-A           | 1,750 SF | A PHYSICIAN'S HOME & HEALTH | 905-F      |          |
| PHOTOGRAPHER'S EDGE | 855-C           |          | CARE                        |            |          |
| AVAILABLE           | 855-E           | 1.750 SF | DENVER ART & FRAME          | 955-A      |          |
|                     | 000-2           | 1,750 51 | VANDALS CUSTOM ART          | 955-C      |          |
| PUFF PUFF PASS      | 855-F           |          | KITCHEN TUNE-UP             | 955-D&E    |          |
| MR. HANDYMAN        | 905-A           |          | CARTRIDGE WORLD             | 955-G      |          |
|                     | 005 0           | 1750.05  | CARTRIDGE WORLD             | 955-G      |          |
| AVAILABLE           | 905-B           | 1,750 SF | CHIEF VAPOR/CHIEF RELIEF    | 955-H      |          |
|                     |                 |          |                             |            |          |