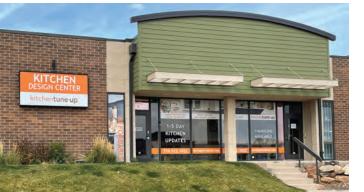

## OAKS BUSINESS CENTER

- Excellent northwest location just off I-25 past Chestnut Street on Garden of the Gods Road in one of the busiest sections of town
- Property consists of four stand alone multi-tenant buildings with excellent visibility and high traffic counts
- Recently freshly painted and all new updated façade as shown on page 2

| PROPERTY DETAILS    | BLDG SUITE      | SF       | PROPERTY DETAILS            | BLDG SUITE | SF       |
|---------------------|-----------------|----------|-----------------------------|------------|----------|
| TRIBE GOLF          | 805-A&B         |          | ICI (INTERIOR CONTRACTORS)  | 905-C & D  |          |
| ARCTIC SPAS         | 805-C,D,E,F,G,H |          | AVAILABLE                   | 905-E      | 1,750 SF |
| AVAILABLE           | 855-A           | 1,750 SF | A PHYSICIAN'S HOME & HEALTH | 905-F      |          |
| PHOTOGRAPHER'S EDGE | 855-C           |          | CARE                        |            |          |
| AVAILABLE           | 855-E           | 1.750 SF | DENVER ART & FRAME          | 955-A      |          |
|                     | 000-2           | 1,750 51 | VANDALS CUSTOM ART          | 955-C      |          |
| PUFF PUFF PASS      | 855-F           |          | KITCHEN TUNE-UP             | 955-D&E    |          |
| MR. HANDYMAN        | 905-A           |          | CARTRIDGE WORLD             | 955-G      |          |
|                     | 005 0           | 1750.05  | CARTRIDGE WORLD             | 955-G      |          |
| AVAILABLE           | 905-B           | 1,750 SF | CHIEF VAPOR/CHIEF RELIEF    | 955-H      |          |
|                     |                 |          |                             |            |          |