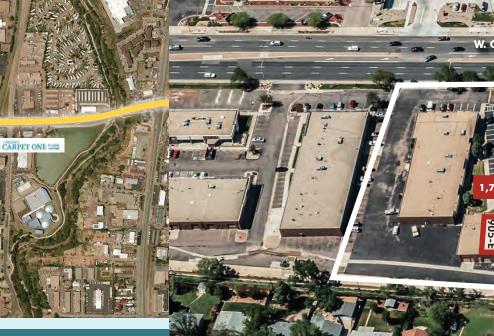

## OAKS BUSINESS CENTER

- Excellent northwest location just off I-25 past Chestnut Street on Garden of the Gods Road in one of the busiest sections of town
- Property consists of four stand alone multi-tenant buildings with excellent visibility and high traffic counts
- Recently freshly painted and all new updated façade as shown on page 2

#### **PROPERTY DETAILS**

| TOTAL SIZE<br>(4 BUILDINGS) | 44,925 SF             |  |
|-----------------------------|-----------------------|--|
| LAND AREA                   | 2.35 AC               |  |
| PARKING                     | 25 Spaces 0.60/1,000  |  |
| ZONING                      | C6                    |  |
| LEASE RATE                  | \$11.00-\$13.00/SF    |  |
| CAM                         | \$3.13/SF (Est. 2022) |  |

| PROPERTY DETAILS    | BLDG SUITE      | SF       | PROPERTY DETAILS            | BLDG SUITE | SF       |
|---------------------|-----------------|----------|-----------------------------|------------|----------|
| TRIBE GOLF          | 805-A&B         |          | ICI (INTERIOR CONTRACTORS)  | 905-C & D  |          |
| ARCTIC SPAS         | 805-C,D,E,F,G,H |          | AVAILABLE                   | 905-E      | 1,750 SF |
| AVAILABLE           | 855-A           | 1,750 SF | A PHYSICIAN'S HOME & HEALTH | 905-F      |          |
| PHOTOGRAPHER'S EDGE | 855-C           |          | CARE                        |            |          |
| AVAILABLE           | 855-E           | 1.750 SF | DENVER ART & FRAME          | 955-A      |          |
|                     | 000-2           | 1,750 51 | VANDALS CUSTOM ART          | 955-C      |          |
| PUFF PUFF PASS      | 855-F           |          | KITCHEN TUNE-UP             | 955-D&E    |          |
| MR. HANDYMAN        | 905-A           |          | CARTRIDGE WORLD             | 955-G      |          |
|                     | 005 0           | 1750.05  | CARTRIDGE WORLD             | 955-G      |          |
| AVAILABLE           | 905-B           | 1,750 SF | CHIEF VAPOR/CHIEF RELIEF    | 955-H      |          |
|                     |                 |          |                             |            |          |