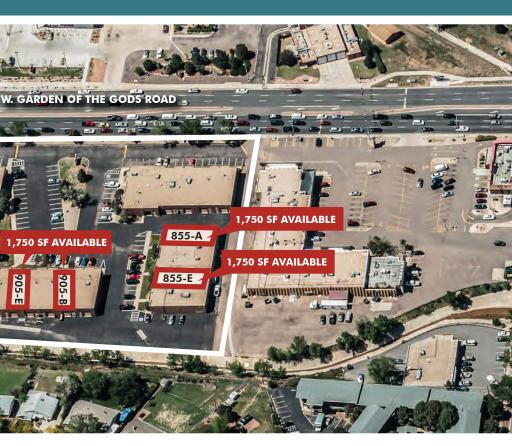

## OAKS BUSINESS CENTER

- Excellent northwest location just off I-25 past Chestnut Street on Garden of the Gods Road in one of the busiest sections of town
- Property consists of four stand alone multi-tenant buildings with excellent visibility and high traffic counts
- Recently freshly painted and all new updated façade as shown on page 2

#### **PROPERTY DETAILS**

| TOTAL SIZE<br>(4 BUILDINGS) | 44,925 SF             |  |
|-----------------------------|-----------------------|--|
| LAND AREA                   | 2.35 AC               |  |
| PARKING                     | 25 Spaces 0.60/1,000  |  |
| ZONING                      | C6                    |  |
| LEASE RATE                  | \$11.00-\$13.00/SF    |  |
| CAM                         | \$3.13/SF (Est. 2022) |  |

| PROPERTY DETAILS    | BLDG SUITE      | SF       | PROPERTY DETAILS            | BLDG SUITE | SF       |
|---------------------|-----------------|----------|-----------------------------|------------|----------|
| TRIBE GOLF          | 805-A&B         |          | ICI (INTERIOR CONTRACTORS)  | 905-C & D  |          |
| ARCTIC SPAS         | 805-C,D,E,F,G,H |          | AVAILABLE                   | 905-E      | 1,750 SF |
| AVAILABLE           | 855-A           | 1,750 SF | A PHYSICIAN'S HOME & HEALTH | 905-F      |          |
| PHOTOGRAPHER'S EDGE | 855-C           |          | CARE                        |            |          |
| AVAILABLE           | 855-E           | 1.750 SF | DENVER ART & FRAME          | 955-A      |          |
|                     | 000-2           | 1,750 51 | VANDALS CUSTOM ART          | 955-C      |          |
| PUFF PUFF PASS      | 855-F           |          | KITCHEN TUNE-UP             | 955-D&E    |          |
| MR. HANDYMAN        | 905-A           |          | CARTRIDGE WORLD             | 955-G      |          |
|                     | 005 0           | 1750.05  | CARTRIDGE WORLD             | 955-G      |          |
| AVAILABLE           | 905-B           | 1,750 SF | CHIEF VAPOR/CHIEF RELIEF    | 955-H      |          |
|                     |                 |          |                             |            |          |