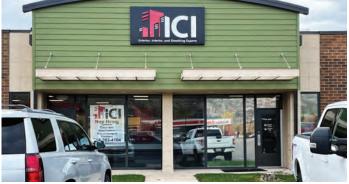

## OAKS BUSINESS CENTER

- Excellent northwest location just off I-25 past Chestnut Street on Garden of the Gods Road in one of the busiest sections of town
- Property consists of four stand alone multi-tenant buildings with excellent visibility and high traffic counts
- Recently freshly painted and all new updated façade as shown on page 2

| PROPERTY DETAILS    | BLDG SUITE      | SF       | PROPERTY DETAILS            | BLDG SUITE | SF       |
|---------------------|-----------------|----------|-----------------------------|------------|----------|
| TRIBE GOLF          | 805-A&B         |          | ICI (INTERIOR CONTRACTORS)  | 905-C & D  |          |
| ARCTIC SPAS         | 805-C,D,E,F,G,H |          | AVAILABLE                   | 905-E      | 1,750 SF |
| AVAILABLE           | 855-A           | 1,750 SF | A PHYSICIAN'S HOME & HEALTH | 905-F      |          |
| PHOTOGRAPHER'S EDGE | 855-C           |          | CARE                        |            |          |
| AVAILABLE           | 855-E           | 1.750 SF | DENVER ART & FRAME          | 955-A      |          |
|                     | 000-2           | 1,750 51 | VANDALS CUSTOM ART          | 955-C      |          |
| PUFF PUFF PASS      | 855-F           |          | KITCHEN TUNE-UP             | 955-D&E    |          |
| MR. HANDYMAN        | 905-A           |          | CARTRIDGE WORLD             | 955-G      |          |
|                     | 005 0           | 1750.05  | CARTRIDGE WORLD             | 955-G      |          |
| AVAILABLE           | 905-B           | 1,750 SF | CHIEF VAPOR/CHIEF RELIEF    | 955-H      |          |
|                     |                 |          |                             |            |          |