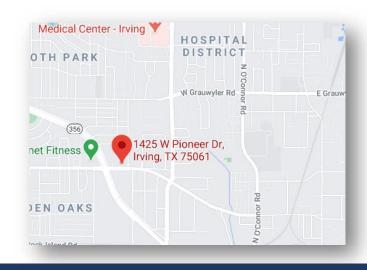

#### LOCATION:

Great location on the active street of W Pioneer Drive and close to TX-183 and SH 12 in Irving, Texas.

Three White Oaks Corporation 1425 W. Pioneer Road, Irving, TX, 75061 Property Manager 940-390-1635 threewhite.oaks@yahoo.com