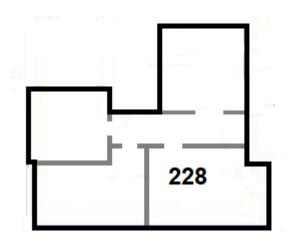

# Suite 228

# 842 Sq. Ft Office In Irving, TX

Suite 228 Floorplan Reception + 3 Offices

\*Note: There will be a small annual rent increase

Three White Oaks Corporation 1425 W. Pioneer Road, Irving, TX, 75061 Property Manager 940-390-1635 threewhite.oaks@yahoo.com