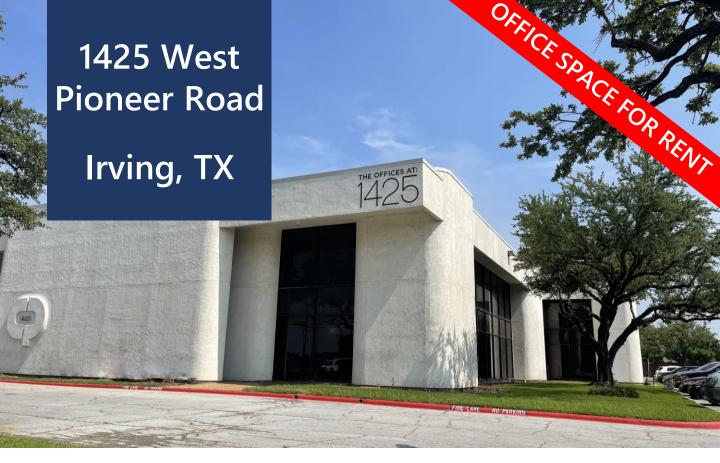

### **SUMMARY:**

Newly-renovated two-story office building with versatile office space for rent located right outside the Medical District of Irving. The site features move-in ready suites, abundant parking, video monitoring and key card access afterhours for added security, a commons area, and is less than 20 minutes from DFW Airport and Love Field. Space available from 300 sq. ft and up

#### LOCATION:

Great location on the active street of W Pioneer Drive and close to TX-183 and SH 12 in Irving, Texas.

Three White Oaks Corporation 1425 W. Pioneer Road, Irving, TX, 75061 Property Manager 940-390-1635 threewhite.oaks@yahoo.com