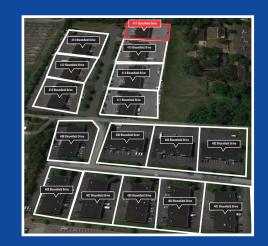

## Bloomfield Business Park, 417 Bloomfield Drive, Units 4 & 5, West Berlin, NJ

Available Space:

Construction:

Electrical Power: Lighting:

HVAC:

Ceiling Heights: Loading Facility:

Part of a 168,000 square foot multi-tenant industrial/office business center.

Office: 660 Square feet Warehouse: 3,540 Square feet Total: 4,200 Square feet Walls: Fluted block Columns: 30' x 35' Floor: 5" concrete Roof: 1 1/2" steel deck, 1.3" rigid insulation, 4-ply fiberglass 200 amp; 120/208 volt; 3- phase Office: 2' x 4' energy efficient recessed fluorescent lighting Warehouse: Low Bay HID Heat: Gas fired unit heaters Air Conditioning: Combination rooftop heating and air conditioning 15' One (1) drive-in loading door and One (1) tailgate loading door