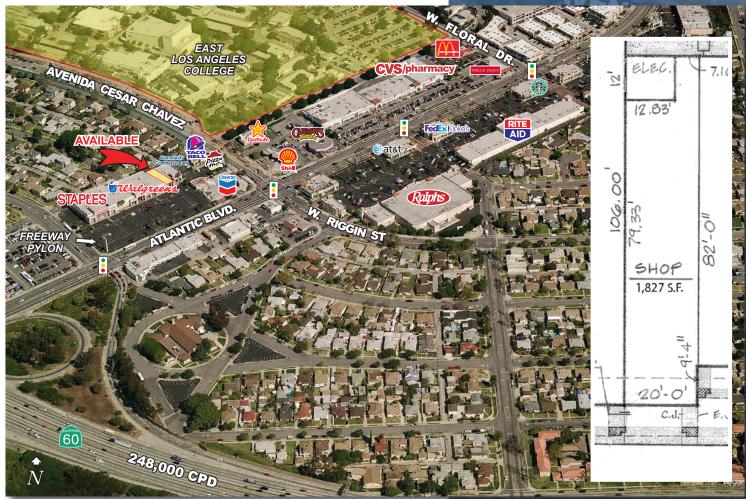

### **Local Aerial**

For Leasing Information, Contact:

13191 Crossroads Pkwy. North, Sixth Floor City of Industry, CA 91746 www.majesticrealty.com Lukas I. Huberman RE#: #02081398 (CA) (562) 948-4348 Thomas H. Cozzolino
R.E. License 01248805 (CA)
(562) 948-4311
tcozzolino@majesticrealty.com

## 60 FREEWAY AND ATLANTIC BLVD., MONTEREY PARK, CA

- Only 6 miles east of Downtown LA, Monterey Park Village is strategically located directly adjacent to the Atlantic Boulevard interchange at the 60 (Pomona) Freeway.
- With a freeway-visible pylon sign, this high-traffic and high-visibility location benefits from traffic counts on Atlantic Blvd. of 37,000 cars ADT per day and on the 60 Freeway of 248,000 cars per day ADT\*
- 289,000 people with an annual average household income of approximately \$72,630 in the immediate trade area (3 Mile Radius)\*
- Located adjacent to East Los Angeles College, which enjoys an enrollment of approximately 36,000 students, offering day and night classes, and is in session year round.
- Co-tenants include Walgreens, Staples, Taco Bell / Pizza Hut, and Community Commerce Bank.