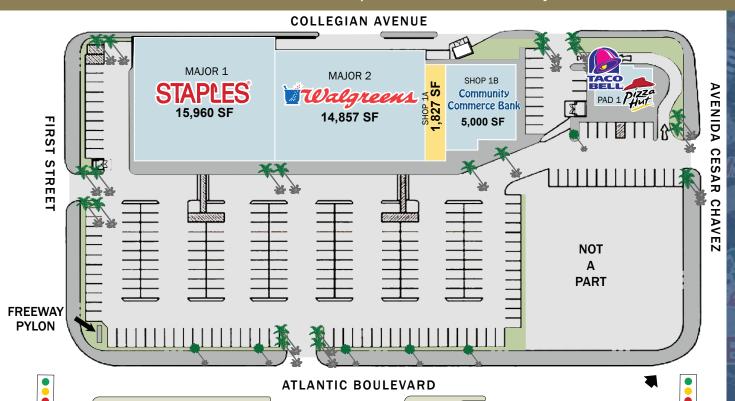

## 60 FREEWAY AND ATLANTIC BLVD., MONTEREY PARK, CA

- Only 6 miles east of Downtown LA, Monterey Park Village is strategically located directly adjacent to the Atlantic Boulevard interchange at the 60 (Pomona) Freeway.
- With a freeway-visible pylon sign, this high-traffic and high-visibility location benefits from traffic counts on Atlantic Blvd. of 37,000 cars ADT per day and on the 60 Freeway of 248,000 cars per day ADT\*
- 289,000 people with an annual average household income of approximately \$72,630 in the immediate trade area (3 Mile Radius)\*
- Located adjacent to East Los Angeles College, which enjoys an enrollment of approximately 36,000 students, offering day and night classes, and is in session year round.
- Co-tenants include Walgreens, Staples, Taco Bell / Pizza Hut, and Community Commerce Bank.

## GENERAL INFORMATION

LOCATION:

NWC of Atlantic Blvd. & Avenida Cesar Chavez

AVAILABLE:

95% Leased

TOTAL SHOPPING CENTER GLA:

 $\pm 40,000$  Square Feet

**PARKING RATIO:** 

5.6/1000

TRAFFIC COUNTS CARS PER DAY:

CA-60 at Atlantic Blvd. - 248,000

Atlantic Blvd. at Cesar Chavez - 37,000