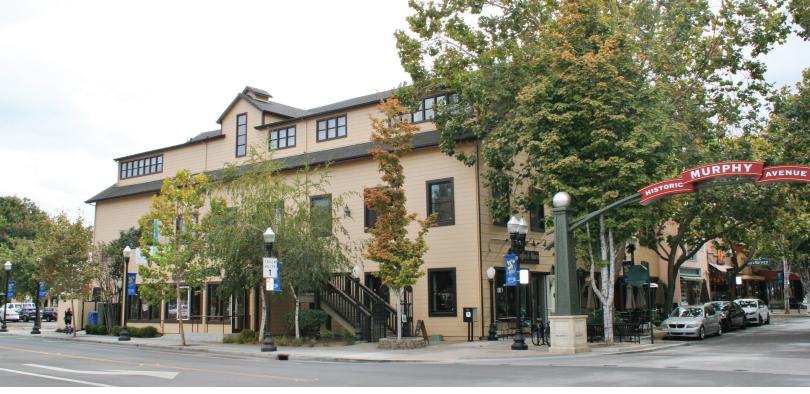

## For Lease

100 S. Murphy Street, Sunnyvale

## ±5,600 SF Available

As exclusive agents, we are pleased to offer the following space:

- Entire Top of the Building (Third Floor)
- Cool, Creative Vaulted Ceiling Space
- Private Outside Patio with Outdoor Seating
- Steps Away from Caltrain and Downtown Sunnyvale
- Furniture Can be Made Available
- Bar/Kitchen with Flat Screen TV's
- Available Now