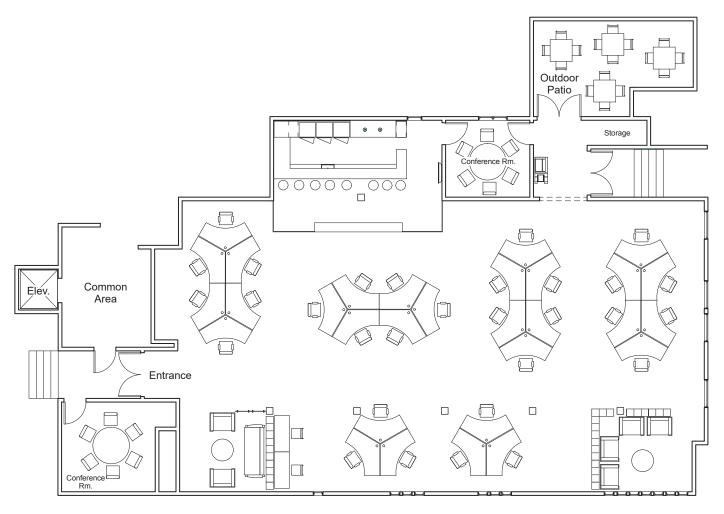

## ±5,600 SF Available

As exclusive agents, we are pleased to offer the following space:

- Entire Top of the Building (Third Floor)
- Cool, Creative Vaulted Ceiling Space
- Private Outside Patio with Outdoor Seating
- Steps Away from Caltrain and Downtown Sunnyvale
- Furniture Can be Made Available
- Bar/Kitchen with Flat Screen TV's
- Available Now