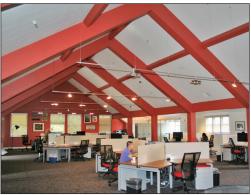

## ±5,600 SF Available

As exclusive agents, we are pleased to offer the following space:

- Entire Top of the Building (Third Floor)
- Cool, Creative Vaulted Ceiling Space
- Private Outside Patio with Outdoor Seating
- Steps Away from Caltrain and Downtown Sunnyvale
- Furniture Can be Made Available
- Bar/Kitchen with Flat Screen TV's
- Available Now