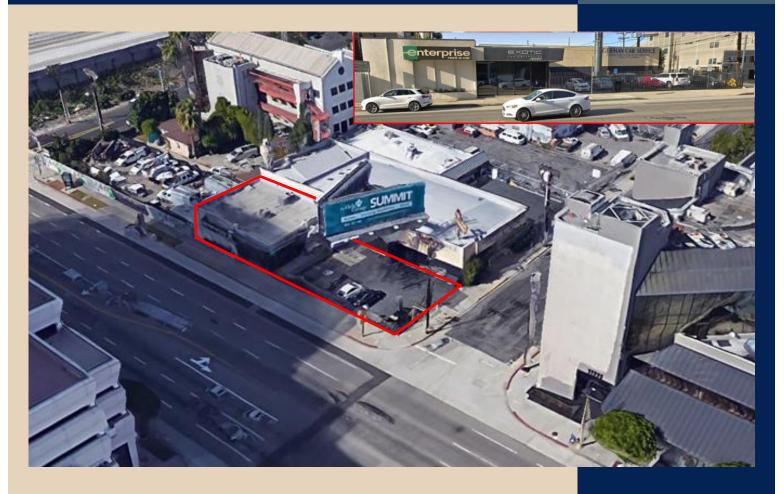

Address: 11151 West Olympic Boulevard, Los Angeles, CA 90025

Property Size: Approximately 2,348 square feet on an approximately 5,893

square foot lot.

Asking Rent: \$12,500 NNN per month (property taxes currently \$1,779 per

month).

Comments:

**Traffic Count:** 63,000+ vehicles pass this location daily.

High traffic corner with excellent identity;

► Former Enterprise Rent A Car;

▶ Neighbors include Marshalls, Michaels, Best Buy, Bed Bath & Beyond, Lakeshore Learning Center, Adventure 16, Anawalt Lumber, and many other established retailers and restaurants.