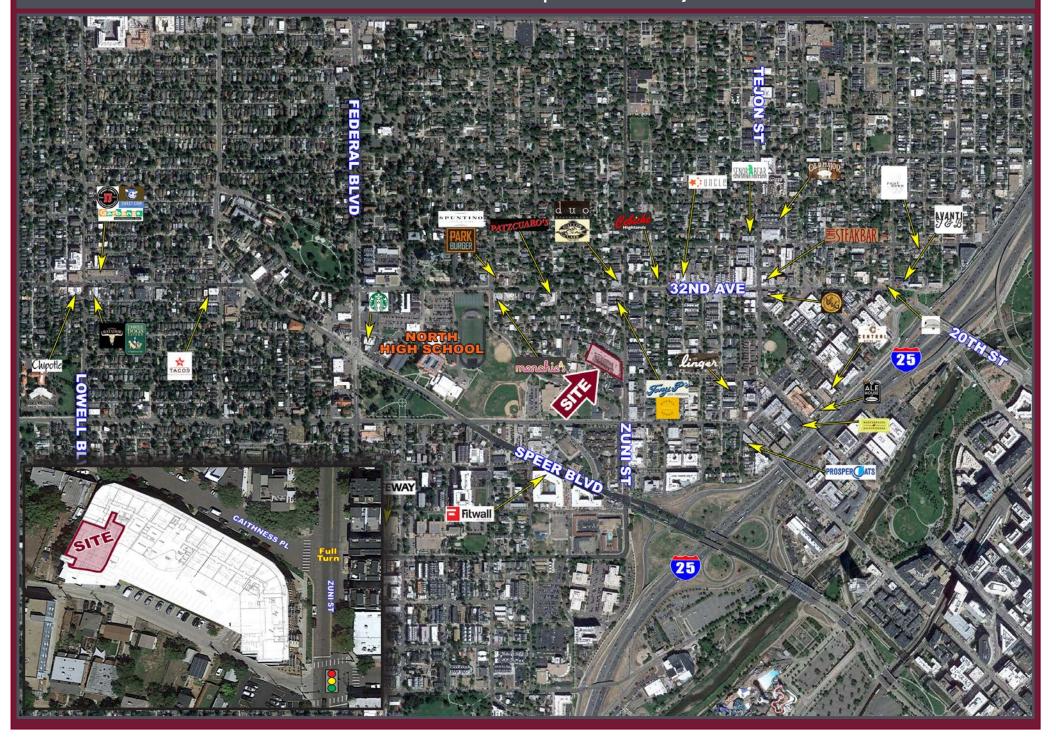

#### TRAFFIC COUNTS

Source: DRCOG 2019,12018, 22011

| On Speer Blvd west of Zuni St  | 32,479 cars/day  |
|--------------------------------|------------------|
| On Zuni St north of Speer Blvd | 11,998 cars/day¹ |
| On Zuni St couth of Speer Blyd | 0.412 care/day2  |