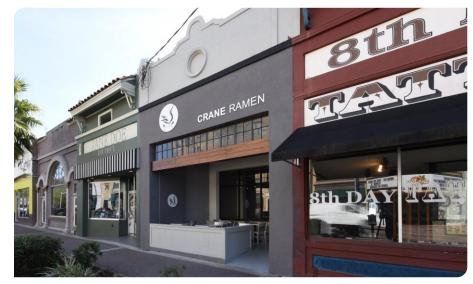

San Marco has become one of Metropolitan Jacksonville's trendiest shopping and dining destinations.

Nearby retailers include Hightide Burrito, Panera Bread, Aardwolf Brewing Company, Mayday Ice-cream, V Pizza, Pure Barre, Hurricane Grill & Wings, and The Bearded Pig.

# **Additional Photos**