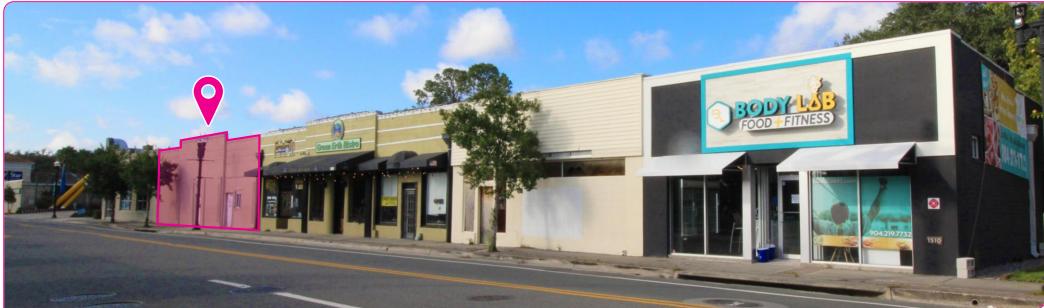

### Adding to the selection of quality and value in San Marco's historic retail district.

1528 Hendricks Ave looks to add another layer of experience to the already thriving San Marco retail market. This building is part of a desirable neighborhood which offers easy access to shopping, entertainment, activities and much more.

San Marco has become one of Metropolitan Jacksonville's trendiest shopping and dining destinations.

Nearby retailers include Hightide Burrito, Panera Bread, Aardwolf Brewing Company, Mayday Ice-cream, V Pizza, Pure Barre, Hurricane Grill & Wings, and The Bearded Pig.