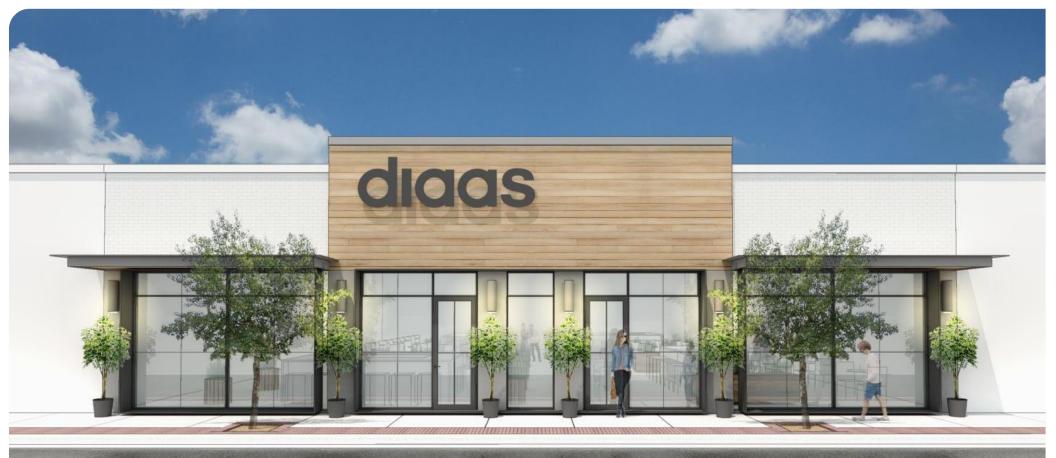

San Marco Retail 1528 Hendricks Avenue. Jacksonville, FL. 32207

\*CONCEPTUAL RENDERING

#### Sale Price: \$800,000 3,190 SF Retail Opportunity Zoned CCG-1

### Adding to the selection of quality and value in San Marco's historic retail district.

1528 Hendricks Ave looks to add another layer of experience to the already thriving San Marco retail market. This building is part of a desirable neighborhood which offers easy access to shopping, entertainment, activities and much more.