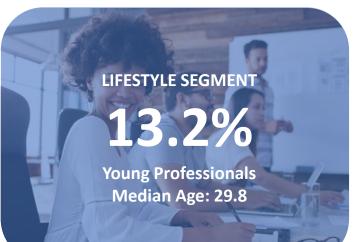

|    |                           | 5-Minute<br>Drive | 10-Minute<br>Drive | 15-Minute<br>Drive |
|----|---------------------------|-------------------|--------------------|--------------------|
|    | Population                | 17,010            | 100,102            | 290,009            |
|    | Workplace employees       | 31,867            | 159,396            | 292,028            |
| \$ | Average Household Income  | \$70,791          | \$60,084           | \$59,568           |
|    | 2024 Projected Households | 8,620             | 43,529             | 129,691            |
| R  | Bachelors Degree          | 24.5%             | 17.4%              | 18.1%              |

Modest Income Median Age: 37.0