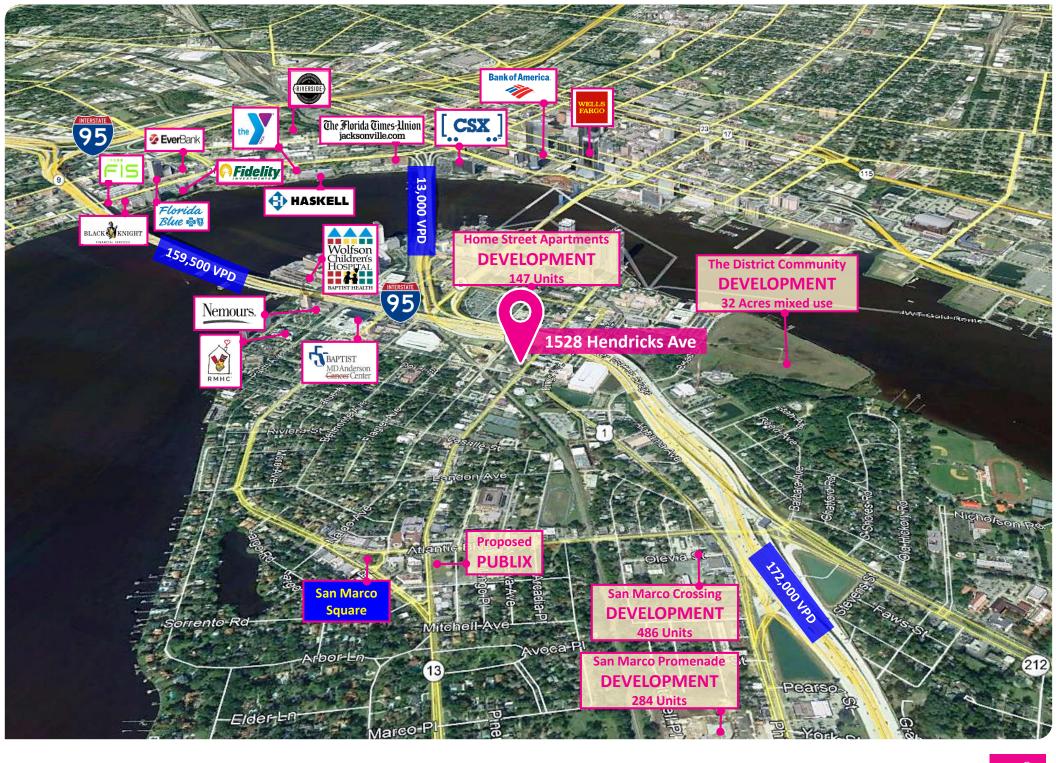

- San Marco Promenade and San Marco Crossing broke ground adding 770 units to San Marco.
- Located near San Marco employment and medical developments along the Southbank of the St. Johns River.
- Ample parking located in the rear of the property.
- Great visibility with 59' of frontage on Hendricks Avenue
- Steps away from the San Marco Library
- This retail building has potential to be home to a variety of concepts such as a bar, event space or retail shop.

# San Marco

The destination and point for a dense workplace population.

The trade area draws a strong daytime population from those who commute to downtown and live in Jacksonville. 1528 Hendricks Avenue serves over 25,309 businesses within a 15-minute drive time, totaling 291,934 workplace employees.

#### Major employers include:

| Business                                        | Employees | Distance |
|-------------------------------------------------|-----------|----------|
| <ul> <li>Baptist Health</li> </ul>              | 10,500    | 6 mins   |
| <ul> <li>St. Vincent's Riverside</li> </ul>     | 3,000     | 10 mins  |
| <ul> <li>Black Knight Financial</li> </ul>      | 2,400     | 6 mins   |
| <ul> <li>TIAA Bank</li> </ul>                   | 2,000     | 6 mins   |
| <ul> <li>Florida Blue</li> </ul>                | 1,008     | 6 mins   |
| <ul> <li>CSX Corporation</li> </ul>             | 1,500     | 7 mins   |
| <ul> <li>Fidelity National Financial</li> </ul> | 500       | 5 mins   |
| ■ FIS                                           | 1,200     | 5 mins   |