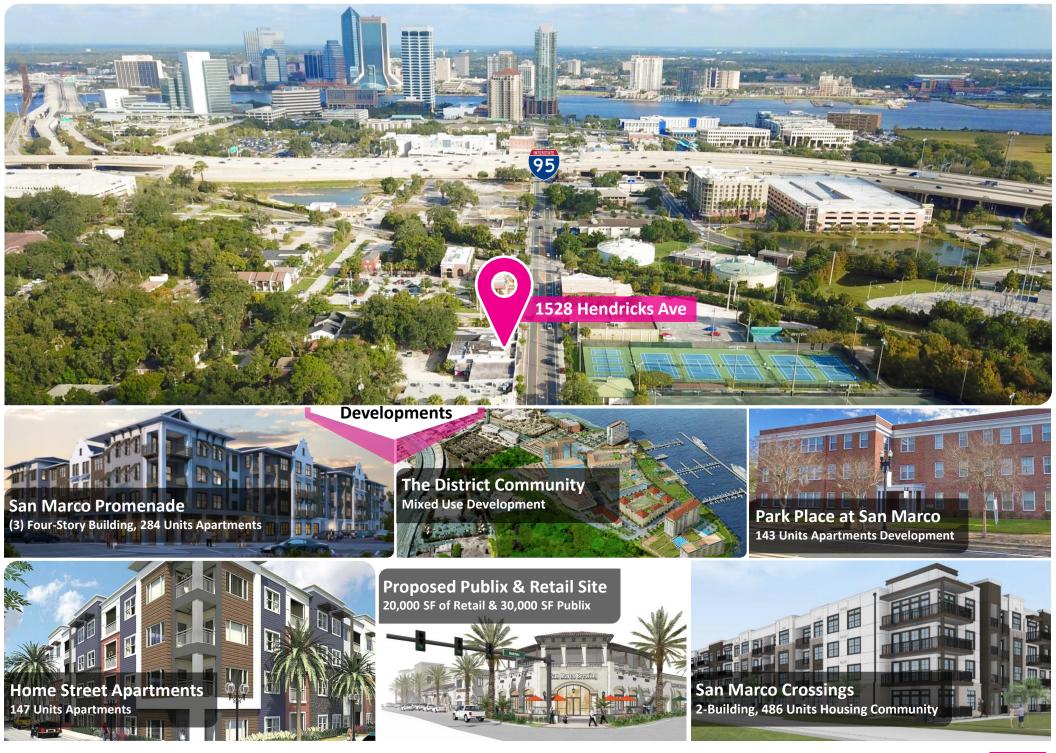

- San Marco Promenade and San Marco Crossing broke ground adding 770 units to San Marco.
- Located near San Marco employment and medical developments along the Southbank of the St. Johns River.
- Ample parking located in the rear of the property.
- Great visibility with 59' of frontage on Hendricks Avenue
- Steps away from the San Marco Library
- This retail building has potential to be home to a variety of concepts such as a bar, event space or retail shop.

# San Marco

The destination and point for a dense workplace population.

The trade area draws a strong daytime population from those who commute to downtown and live in Jacksonville. 1528 Hendricks Avenue serves over 25,309 businesses within a 15-minute drive time, totaling 291,934 workplace employees.