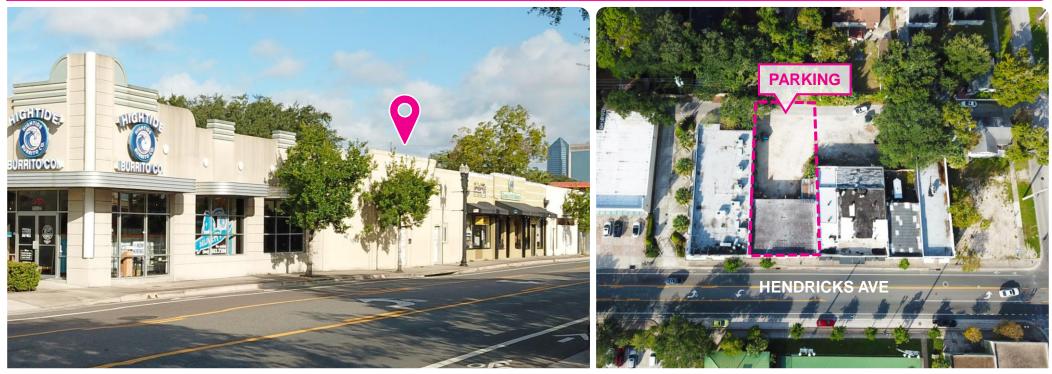

- San Marco Promenade and San Marco Crossing broke ground adding 770 units to San Marco.
- Located near San Marco employment and medical developments along the Southbank of the St. Johns River.
- Ample parking located in the rear of the property.
- Great visibility with 59' of frontage on Hendricks Avenue
- Steps away from the San Marco Library
- This retail building has potential to be home to a variety of concepts such as a bar, event space or retail shop.