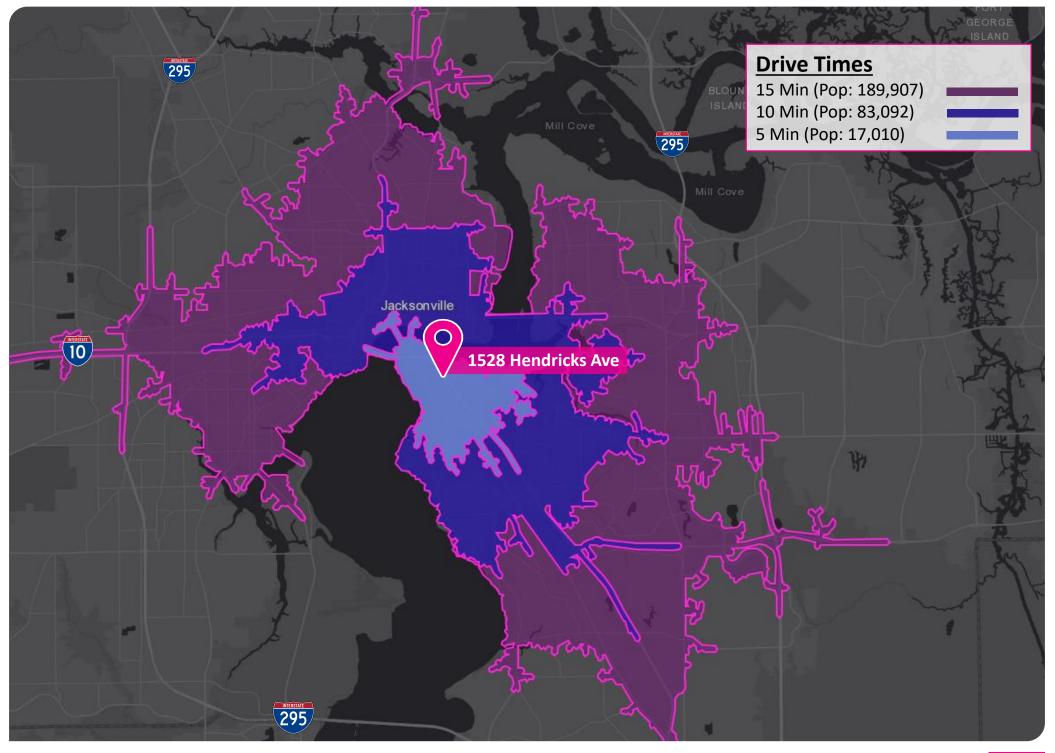

# San Marco

The destination and point for a dense workplace population.

The trade area draws a strong daytime population from those who commute to downtown and live in Jacksonville. 1528 Hendricks Avenue serves over 25,309 businesses within a 15-minute drive time, totaling 291,934 workplace employees.

|    |                           | 5-Minute<br>Drive | 10-Minute<br>Drive | 15-Minute<br>Drive |
|----|---------------------------|-------------------|--------------------|--------------------|
|    | Population                | 17,010            | 100,102            | 290,009            |
|    | Workplace employees       | 31,867            | 159,396            | 292,028            |
| \$ | Average Household Income  | \$70,791          | \$60,084           | \$59,568           |
|    | 2024 Projected Households | 8,620             | 43,529             | 129,691            |
| R  | Bachelors Degree          | 24.5%             | 17.4%              | 18.1%              |