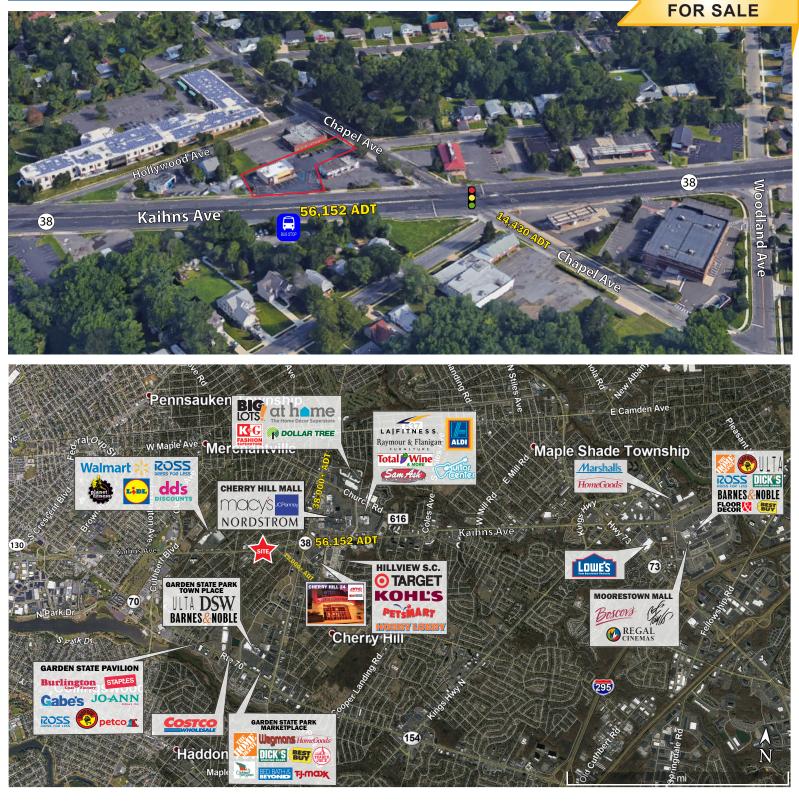

### Camden County | New Jersey **FREESTANDING COMMERCIAL OPPORTUNITY** 1410 Route 38 | Cherry Hill | 08002

### **PROPERTY HIGHLIGHTS**

- 2,400 SF Space on .44 Acres Available for Sale
- High profile signalized intersection of Route 38 & Chaple Ave
- Excellent visibility with traffic counts of over 56,000 ADT
- Existing restaurant shell & Zoned B2
- Located in the top tier trade area of Cherry Hill
- High population density and daytime generators

# Camden County | New Jersey FREESTANDING COMMERCIAL OPPORTUNITY 1410 Route 38 | Cherry Hill | 08002

Steven DePetris, CCIM sdepetris@lpre.com (856) 231-1010 ext. 203 Maria Aristone, President maristone@lpre.com (856) 231-1010 ext. 202 **AVAILABLE** 