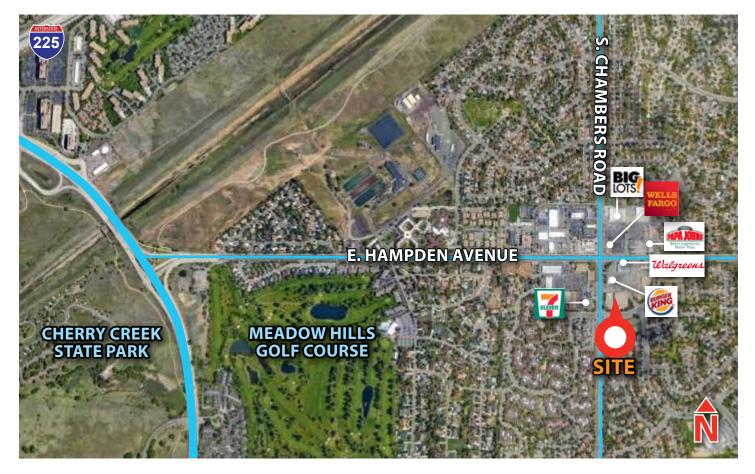

by two neighborhood retail centers - Mission Viejo Plaza Shopping Center and Hampden Villa. Aurora is Denver's most populous suburb.

#### Lease Rate

\$10.00/sf NNN

#### Size

35,748 SF 2.75 Acre Lot

### Sale Price

\$2,900,000 Call Sam today for details!

### **Property Highlights**

- · Vibrant neighborhood retail area in Aurora
- · Just north of the Public Library, an area activity generator
- Great owner/user opportunity
- Zoned PCZD comm (B-1)
- 4.07:1,000 SF parking ratio (143 spaces)



#### Partnership. Performance.

For more information, please contact: **Sam Crowe,** Senior Associate 303.390.0957 sam.crowe@avisonyoung.com



# 15380 E. Hampden Avenue

### **Amenities Map**





# 15380 E. Hampden Avenue

### Site Plan







# 15380 E. Hampden Avenue

### **Location Aerial**



### **Trade Area Demographics**

Within 1 Mile



Within 5 Mile 368,115 2019 POPULATION



144,192 2019 HOUSEHOLDS









avisonyoung.com Sam Crowe 303.390.0957 1801 California Street | Suite 3750 | Denver, CO 80202

 $\ensuremath{\textcircled{\circ}}$  2020 Avison Young - Northern California, LTD. - Denver Office. All rights reserved.