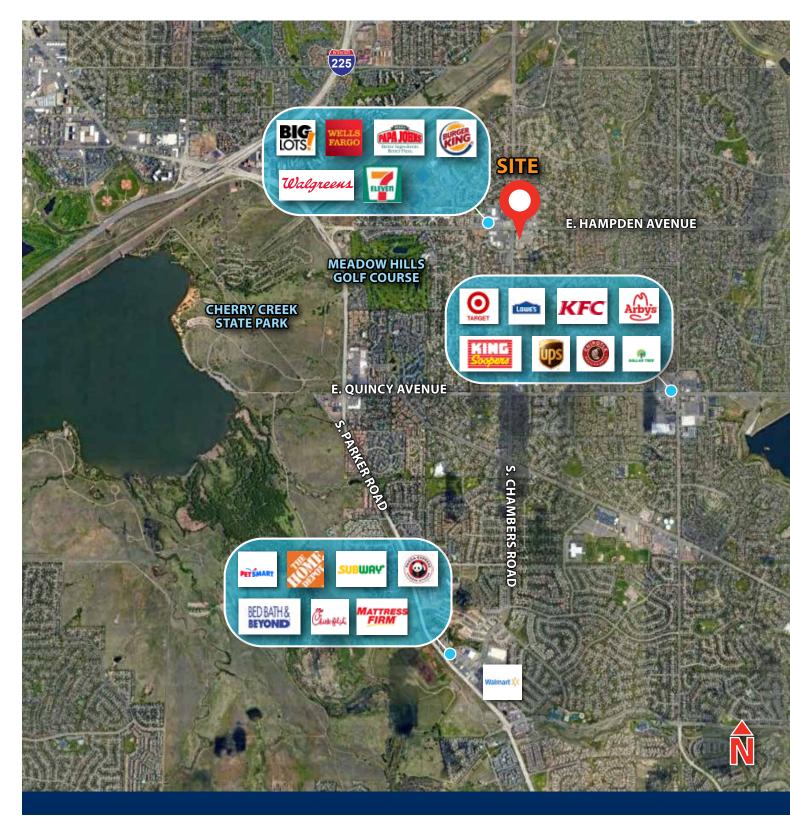

Well situated on the SEC of E. Hampden Avenue and S. Chambers Road in a vibrant retail area. Surrounded by two neighborhood retail centers - Mission Viejo Plaza Shopping Center and Hampden Villa. Aurora is Denver's most populous suburb.

#### Lease Rate

\$10.00/sf NNN

#### Size

35,748 SF 2.75 Acre Lot

### Sale Price

\$2,900,000 Call Sam today for details!

### **Property Highlights**

- · Vibrant neighborhood retail area in Aurora
- · Just north of the Public Library, an area activity generator
- Great owner/user opportunity
- Zoned PCZD comm (B-1)
- 4.07:1,000 SF parking ratio (143 spaces)



#### Partnership. Performance.

For more information, please contact: **Sam Crowe,** Senior Associate 303.390.0957 sam.crowe@avisonyoung.com



# 15380 E. Hampden Avenue

### **Amenities Map**





# 15380 E. Hampden Avenue

### Site Plan







# 15380 E. Hampden Avenue

### **Location Aerial**



### **Trade Area Demographics**

Within 1 Mile



Within 5 Mile 368,115 2019 POPULATION



144,192 2019 HOUSEHOLDS









avisonyoung.com Sam Crowe 303.390.0957 1801 California Street | Suite 3750 | Denver, CO 80202

 $\ensuremath{\textcircled{\circ}}$  2020 Avison Young - Northern California, LTD. - Denver Office. All rights reserved.