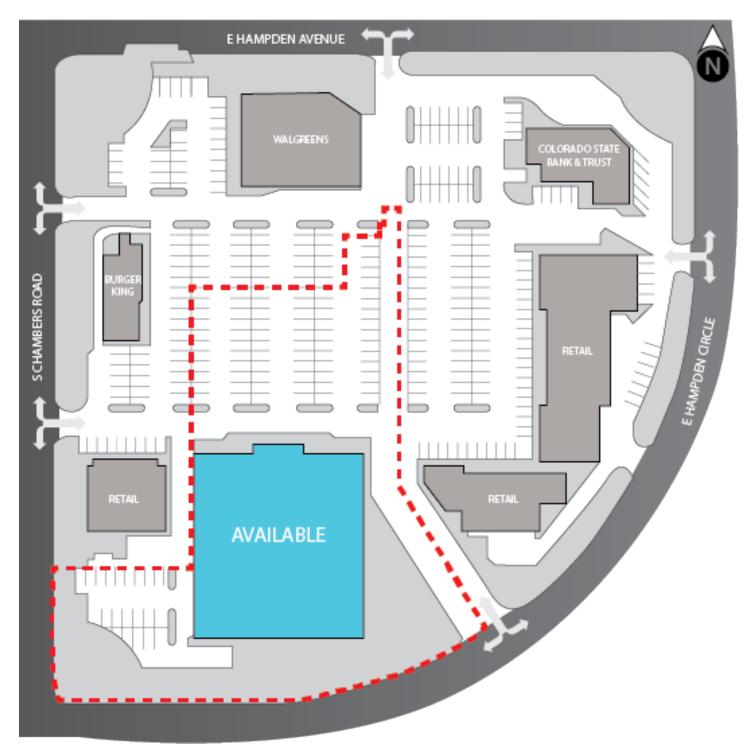

and S. Chambers Road in a vibrant retail area. Surrounded by two neighborhood retail centers - Mission Viejo Plaza Shopping Center and Hampden Villa. Aurora is Denver's most populous suburb.

#### Lease Rate

\$10.00/sf NNN

#### Size

35,748 SF 2.75 Acre Lot

### Sale Price

\$2,900,000 Call Sam today for details!

### **Property Highlights**

- · Vibrant neighborhood retail area in Aurora
- · Just north of the Public Library, an area activity generator
- Great owner/user opportunity
- Zoned PCZD comm (B-1)
- 4.07:1,000 SF parking ratio (143 spaces)



#### Partnership. Performance.

For more information, please contact: **Sam Crowe,** Senior Associate 303.390.0957 sam.crowe@avisonyoung.com



# 15380 E. Hampden Avenue

### **Amenities Map**





# 15380 E. Hampden Avenue

### Site Plan







# 15380 E. Hampden Avenue

### **Location Aerial**



### **Trade Area Demographics**

Within 1 Mile



Within 5 Mile 368,115 2019 POPULATION



144,192 2019 HOUSEHOLDS









avisonyoung.com Sam Crowe 303.390.0957 1801 California Street | Suite 3750 | Denver, CO 80202

 $\ensuremath{\textcircled{\circ}}$  2020 Avison Young - Northern California, LTD. - Denver Office. All rights reserved.