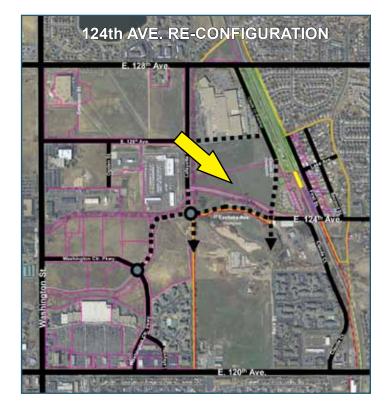

## Eastlake Transit Oriented Development 22.5± Acres at 124th & Claude Ct., Thornton

For Sale 22.5± acres located at the Eastlake TOD station for \$8.50/SF. Station is due to open in January 2019. The Eastlake TOD Master Plan calls for Moderate-to-High Density M/F apartments, condos and townhomes. In addition, the plan calls for commuter serving retail on the ground floor closest to the station. The updated plan also calls for realigning 124th Ave so that it is pushed to the southern edge of the combined parcels connecting to Lafayette Street and, ultimately, Washington Street via Washington Center Parkway.