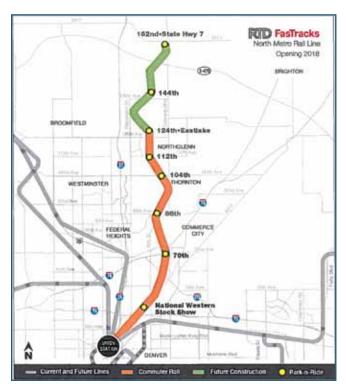

## Eastlake Transit Oriented Development 22.5± Acres at 124th & Claude Ct., Thornton

For Sale 22.5± acres located at the Eastlake TOD station for \$8.50/SF. Station is due to open in January 2019. The Eastlake TOD Master Plan calls for Moderate-to-High Density M/F apartments, condos and townhomes. In addition, the plan calls for commuter serving retail on the ground floor closest to the station. The updated plan also calls for realigning 124th Ave so that it is pushed to the southern edge of the combined parcels connecting to Lafayette Street and, ultimately, Washington Street via Washington Center Parkway.