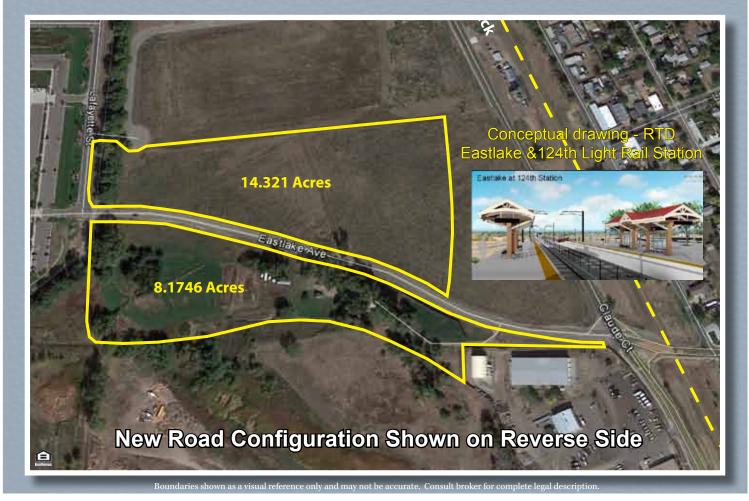

## Eastlake Transit Oriented Development 22.5± Acres at 124th & Claude Ct., Thornton

For Sale 22.5± acres located at the Eastlake TOD station for \$8.50/SF. Station is due to open in January 2019. The Eastlake TOD Master Plan calls for Moderate-to-High Density M/F apartments, condos and townhomes. In addition, the plan calls for commuter serving retail on the ground floor closest to the station. The updated plan also calls for realigning 124th Ave so that it is pushed to the southern edge of the combined parcels connecting to Lafayette Street and, ultimately, Washington Street via Washington Center Parkway.