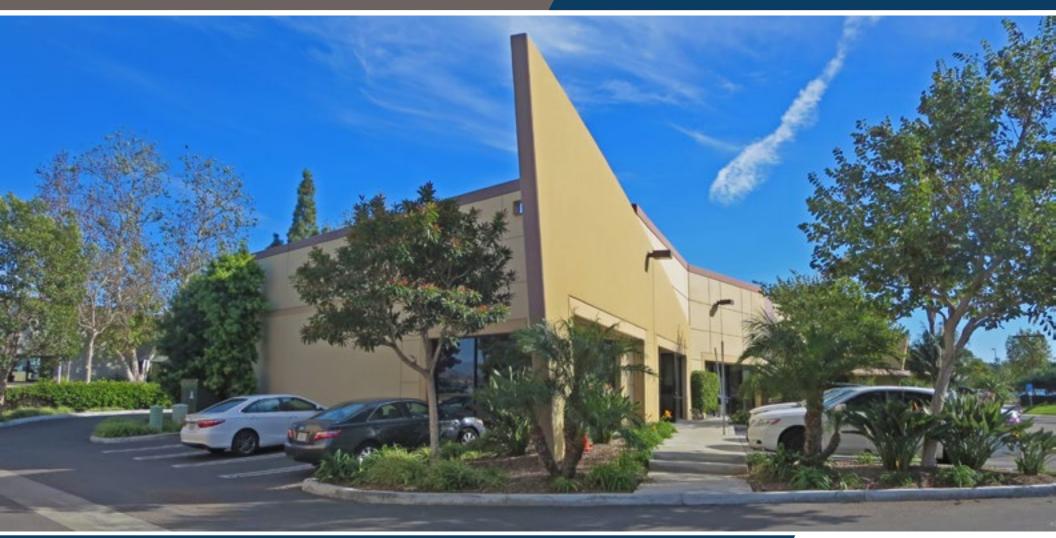

Carlsbad, CA 92010

9,084 SF Free-standing R&D/flex Building

OWNER USER/INVESTMENT OPPORTUNITY FOR SALE

Bob Cowan, SIOR / bob.cowan@cushwake.com / +1 760 431 3836

Dennis Visser / dennis.visser@cushwake.com / +1 760 431 4216

Carlsbad, CA 92010

For Sale | 9,084 SF Free-standing R&D/flex Building

**FEATURES** 

- Rare 9,084 SF, free standing, R&D/flex building
- Prominent identity at project entrance
- Frontage on Loker Avenue West
- Custom high-end office finishes
- Newer construction with extensive window line
- Walking distance to retail amenities at Loker Business Center and Bressi Village
- 3.0/1,000 SF parking
- 600 SF of bonus Mezzanine storage space
- Available for occupancy by an owner user 8/31/2020
- SALE PRICE: \$2,134,740 (\$235/SF)