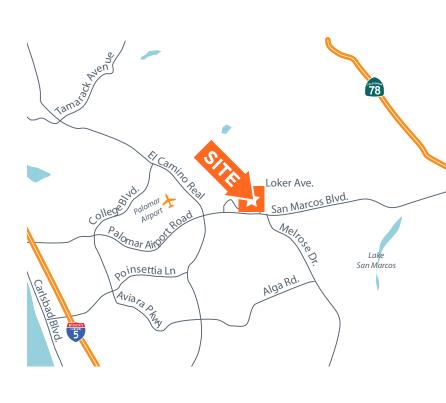

XPRESS OR IMPLIED, IS MADE AS TO THE CONDITION OF THE PROPERTY (OR PROPERTIES) REFERENCED HEREIN OR AS TO THE ACCURACY OR COMPLETENESS OF THE INFORMATION CONTAINED HEREIN, AND SAME IS SUBMITTED SUBJECT TO ERRORS, OMISSIONS, CHANGE OF PRICE, RENTAL OR OTHER CONDITIONS, WITHDRAWAL WITHOUT NOTICE, AND TO ANY SPECIAL LISTING CONDITIONS FOR THE PROPERTY OWNER(S). ANY PROJECTIONS, OPINIONS OR ESTIMATES ARE SUBJECT TO LINCERTAINTY AND DO NOT SIGNIEY CURRENT OR FUTURE PROPERTY PERFORMANCE.



Carlsbad, CA 92010

For Sale | 9,084 SF Free-standing R&D/flex Building

#### PHOTO GALLERY















Carlsbad, CA 92010

For Sale | 9,084 SF Free-standing R&D/flex Building

#### **AMENITIES**





Carlsbad, CA 92010

For Sale | 9,084 SF Free-standing R&D/flex Building

#### **LOCATION & SITE PLAN**