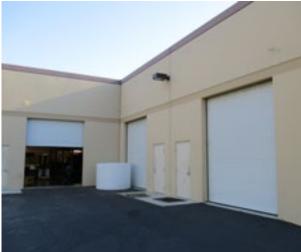

#### PHOTO GALLERY

Carlsbad, CA 92010

For Sale | 9,084 SF Free-standing R&D/flex Building