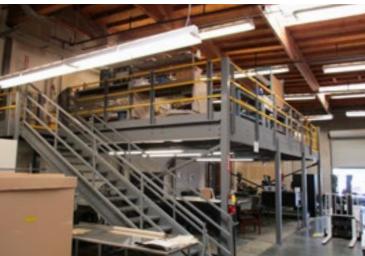

#### PHOTO GALLERY

Carlsbad, CA 92010

For Sale | 9,084 SF Free-standing R&D/flex Building