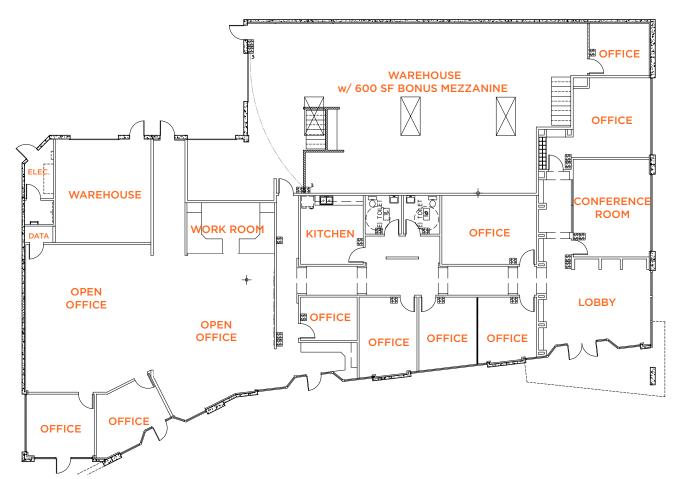

CUSHMAN &

Carlsbad, CA 92010

For Sale | 9,084 SF Free-standing R&D/flex Building

FLOOR PLAN

- 9,084 SF R&D / flex
- 70% improved
- 8 private offices
- Kitchen / break room
- Conference room
- Work room
- Data / electrical rooms
- Warehouse with a 10'w x 10'h roll-up door
- 16' Ceiling Height
- Available for occupancy 8/1/2020 (do not disturb tenant)