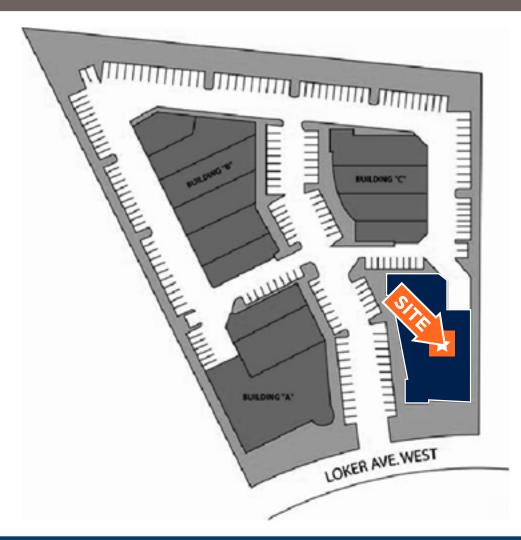

EXPRESS OR IMPLIED, IS MADE AS TO THE CONDITION OF THE PROPERTY (OR PROPERTIES) REFERENCED HEREIN OR AS TO THE ACCURACY OR COMPLETENESS OF THE INFORMATION CONTAINED HEREIN, AND SAME IS SUBMITTED SUBJECT TO ERRORS, OMISSIONS, CHANGE OF PRICE, RENTAL OR OTHER CONDITIONS, WITHDRAWAL WITHOUT NOTICE, AND TO ANY SPECIAL LISTING CONDITIONS FOR THE PROPERTY OWNER(S). ANY PROJECTIONS, OPINIONS OR ESTIMATES ARE SUBJECT TO LINCERTAINTY AND DO NOT SIGNIEY CURRENT OR FUTURE PROPERTY PERFORMANCE.



Carlsbad, CA 92010

For Sale | 9,084 SF Free-standing R&D/flex Building

#### PHOTO GALLERY















Carlsbad, CA 92010

For Sale | 9,084 SF Free-standing R&D/flex Building

#### **AMENITIES**





Carlsbad, CA 92010

For Sale | 9,084 SF Free-standing R&D/flex Building

#### **LOCATION & SITE PLAN**