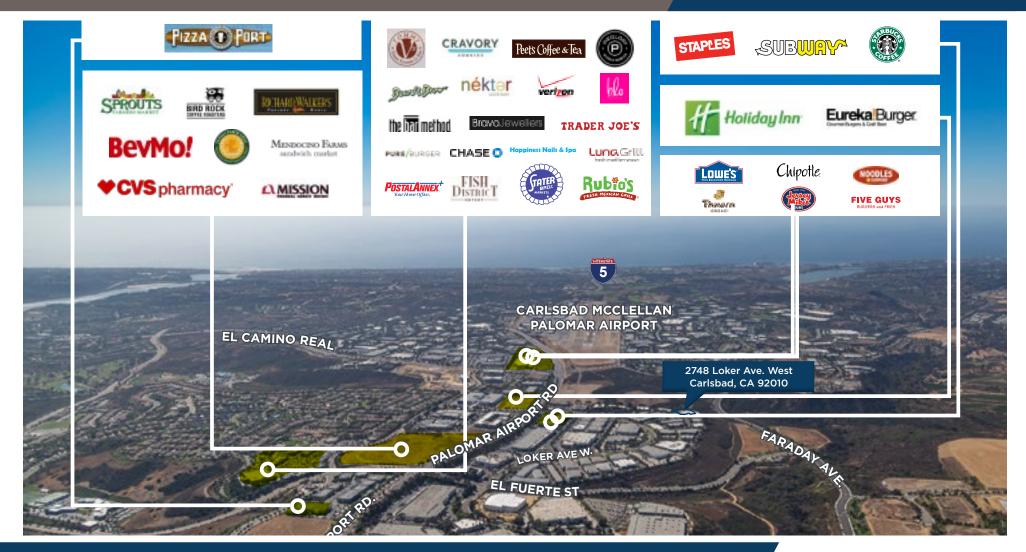

#### **AMENITIES**

Carlsbad, CA 92010

For Sale | 9,084 SF Free-standing R&D/flex Building