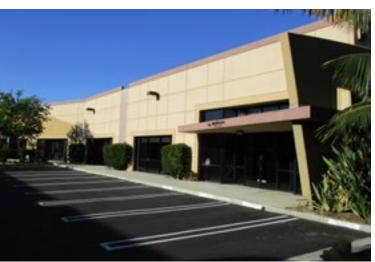

Carlsbad, CA 92010

9,084 SF Free-standing R&D/flex Building

OWNER USER/INVESTMENT OPPORTUNITY FOR SALE

Bob Cowan, SIOR / bob.cowan@cushwake.com / +1 760 431 3836

Dennis Visser / dennis.visser@cushwake.com / +1 760 431 4216

Carlsbad, CA 92010

For Sale | 9,084 SF Free-standing R&D/flex Building

**FEATURES** 

- Rare 9,084 SF, free standing, R&D/flex building
- Prominent identity at project entrance
- Frontage on Loker Avenue West
- Custom high-end office finishes
- Newer construction with extensive window line
- Walking distance to retail amenities at Loker Business Center and Bressi Village
- 3.0/1,000 SF parking
- 600 SF of bonus Mezzanine storage space
- Available for occupancy by an owner user 8/31/2020
- SALE PRICE: \$2,134,740 (\$235/SF)

#### PHOTO GALLERY

Carlsbad, CA 92010

For Sale | 9,084 SF Free-standing R&D/flex Building