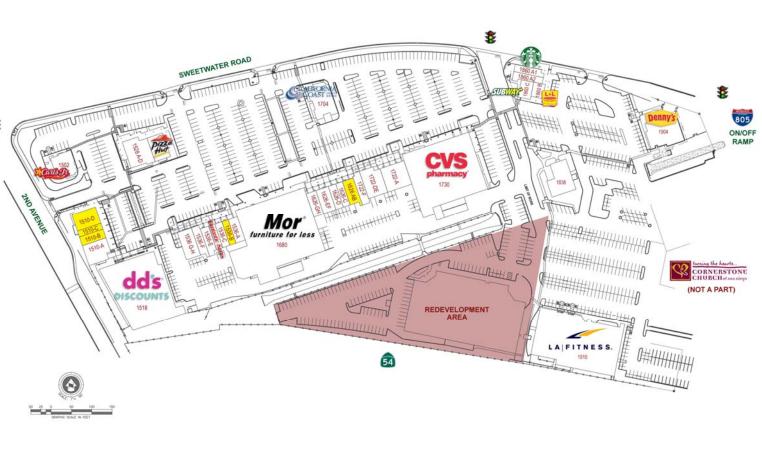

## 1502-1920 Sweetwater Road - National City, CA 91950

RETAIL FOR LEA<u>SE</u>

| UNIT     | TENANT                             | SQ. FT |   |
|----------|------------------------------------|--------|---|
| 1502     | Carl's Jr.                         | 2,782  |   |
| 1510-A   | Casa de Oro                        | 2,550  |   |
| 1510-B   | Available                          | I,800  |   |
| 1510-C   | Available                          | 900    |   |
| 1510-D   | Available                          | 2,400  |   |
| 1518     | dd's Discounts (Coming Soon)       | 22,000 |   |
| 1528-A-D | Hanaoka Restaurant                 | 3,257  |   |
| 1528-E&F | Pizza Hut                          | 2,718  |   |
| 1536-A   | Continental Cleaners               | 1,500  |   |
| I 536-B  | Avis Rent A Car (Available 9/1/15) | 950    |   |
| 1536-C   | Nail Tekz                          | 1,150  | • |
| 1536-D   | Fantastic Sam's                    | 900    | 8 |
| I 536-E  | Jamshid Kashani DDS                | 1,200  |   |
| 1536-F   | Pet Market                         | 1,400  |   |
| 1536-G-H | Sherwin Williams                   | 2,450  |   |
| 1600     | Watermill Express                  | 225    |   |
| 1608     | Mor Furniture For Less             | 33,006 |   |
| 1626-A&B | Available                          | 2,122  |   |
| 1626-C   | San Diego Tanning                  | 900    |   |
| 1626-D   | More Styles by Karen               | 900    |   |
| 1626-E&F | Verizon/4G Wireless                | 2,160  |   |
| 1626-G&H | Mail Services Plus                 | 1,440  |   |
| 1704     | California Coast Credit Union      | 3,900  |   |
| 1722 A   | Affordable Dentures                | 3,300  |   |
| 1722-D&E | Sally Beauty Company               | 2,950  |   |
| 1722-F   | OneMain Financial                  | 1,750  |   |
| 1730     | CVS/pharmacy                       | 24,650 |   |
| 1838     | Unavailable                        | 4,700  |   |
| 1860-A1  | Starbucks                          | 1,163  |   |
| 1860-A2  | Limitless Nutrition                | I,200  |   |
| 1860-B   | L&L Hawaiian BBQ                   | 1,070  |   |
| 1860-C   | Subway                             | 1,180  |   |
| 1904     | Denny's                            | 5,240  |   |
| 1908     | SYNERGY Clinical Research          | 4,980  |   |
| 1910     | LA Fitness                         | 25,000 |   |
| 1914     | Cornerstone Church                 | 4,306  |   |
| 1920     | Cornerstone Church                 | 24,900 |   |