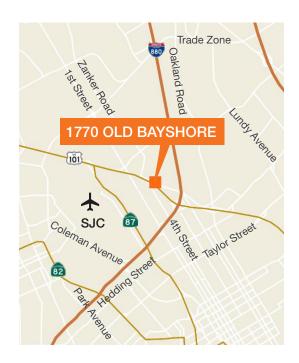

# Available For Lease

±3,563 SF Office/Quasi-Retail/Showroom Space



# **1770 Old Bayshore Highway** San Jose, CA



#### **Features**

Highway 101 freeway visibility and building signage

Market ready improvements complete

12' ceiling height

2 offices and open space

10 parking spaces; secure parking lot

Available now; contact agent to tour

Lease Rate: \$2.60 PSF, Gross

#### Contact

**Kyle Nelson** 

408.588.2383

knelson@kiddermathews.com

LIC #01828045





## 1770 Old Bayshore Highway

FIRST FLOOR









### Contact

Kyle Nelson 408.588.2383 knelson@kiddermathews.com LIC #01828045



# 1770 Old Bayshore Highway



#### Contact

Kyle Nelson 408.588.2383 knelson@kiddermathews.com LIC #01828045