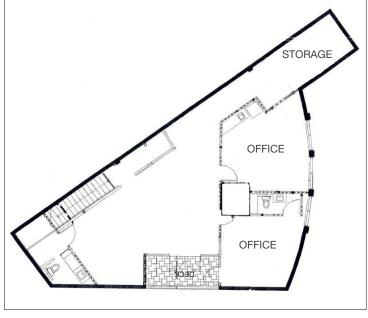

## 1770 Old Bayshore Highway

FIRST FLOOR

#### **Features**

Highway 101 freeway visibility and building signage

Market ready improvements complete

12' ceiling height

2 offices and open space

10 parking spaces; secure parking lot

Available now; contact agent to tour