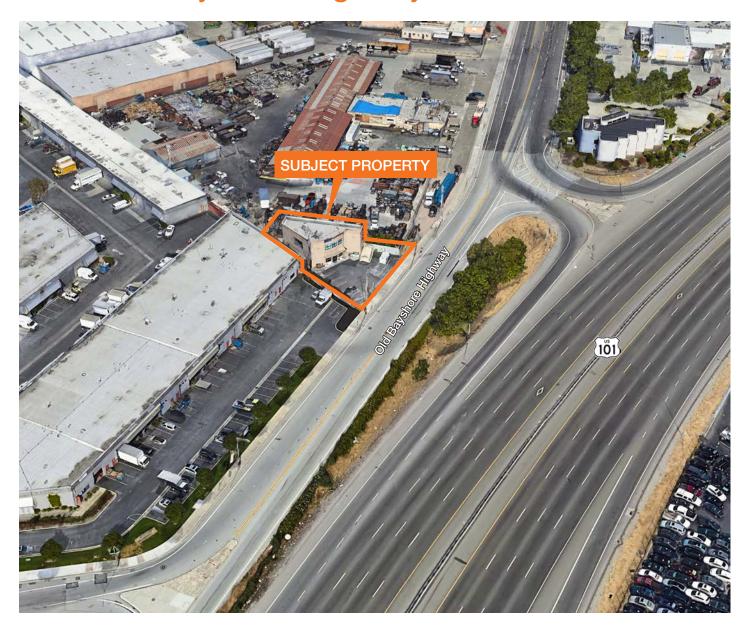

# Available For Lease

±3,563 SF Office/Quasi-Retail/Showroom Space



# **1770 Old Bayshore Highway** San Jose, CA



#### **Features**

Highway 101 freeway visibility and building signage

Market ready improvements complete

12' ceiling height

2 offices and open space

10 parking spaces; secure parking lot

Available now; contact agent to tour

Lease Rate: \$2.60 PSF, Gross

#### Contact

**Kyle Nelson** 

408.588.2383

knelson@kiddermathews.com

LIC #01828045





## 1770 Old Bayshore Highway

FIRST FLOOR









### Contact

Kyle Nelson 408.588.2383 knelson@kiddermathews.com LIC #01828045



# 1770 Old Bayshore Highway



#### Contact

Kyle Nelson 408.588.2383 knelson@kiddermathews.com LIC #01828045