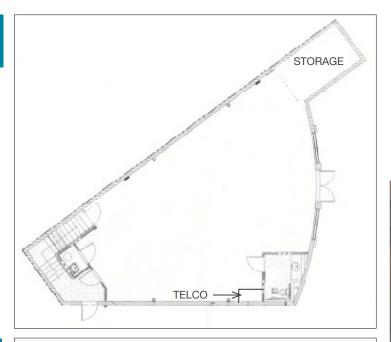

# Available For Lease

±3,563 SF Office/Quasi-Retail/Showroom Space



# **1770 Old Bayshore Highway** San Jose, CA



#### **Features**

Highway 101 freeway visibility and building signage

Market ready improvements complete

12' ceiling height

2 offices and open space

10 parking spaces; secure parking lot

Available now; contact agent to tour

Lease Rate: \$2.60 PSF, Gross

#### Contact

**Kyle Nelson** 

408.588.2383

knelson@kiddermathews.com

LIC #01828045





## 1770 Old Bayshore Highway

FIRST FLOOR









### Contact

Kyle Nelson 408.588.2383 knelson@kiddermathews.com LIC #01828045



# 1770 Old Bayshore Highway



#### Contact

Kyle Nelson 408.588.2383 knelson@kiddermathews.com LIC #01828045