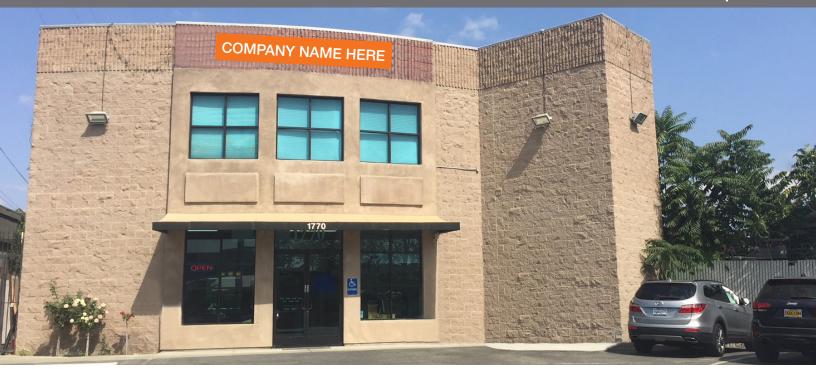

# Available For Lease

±3,563 SF Office/Quasi-Retail/Showroom Space

# **1770 Old Bayshore Highway** San Jose, CA

#### **Features**

Highway 101 freeway visibility and building signage

Market ready improvements complete

12' ceiling height

2 offices and open space

10 parking spaces; secure parking lot

Available now; contact agent to tour