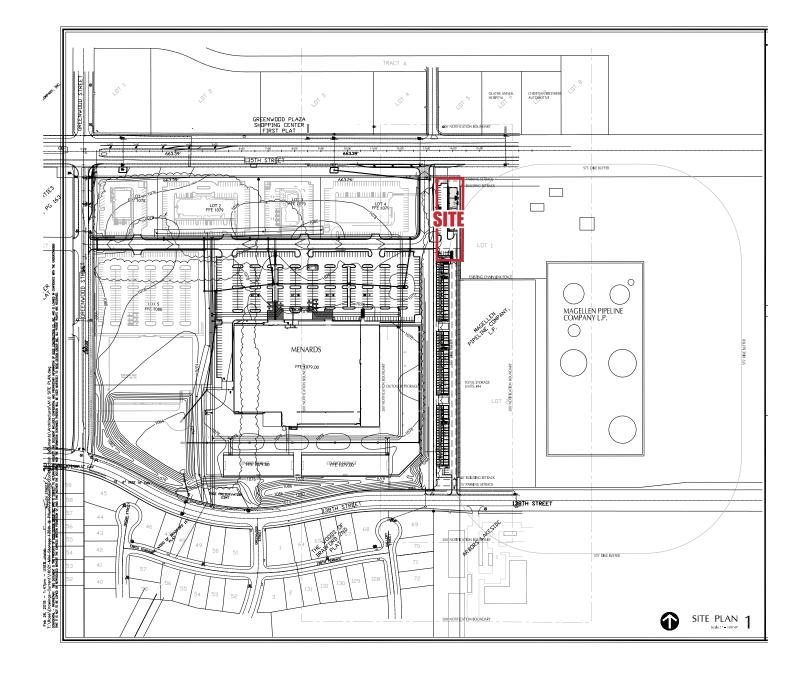

# SITE PLAN

13825,13829, 13833, 13837 W 135TH ST, OLATHE, KS 66062

**Jim Thome** Office: 913.548.8700 Fax: 913.981.9082 Email: jimthome@reececommercial.com

FLOOR PLANS 13825,13829, 13833, 13837 W 135TH ST, OLATHE, KS 66062