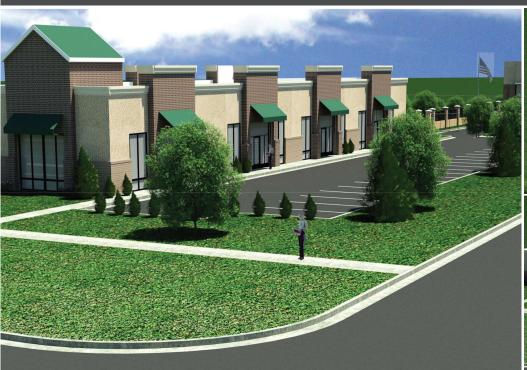

## 13825-13837 W 135TH ST

OLATHE, KS 66062

### HIGHLIGHTS

- Target Retail & Office Uses: Urgent Care, Fitness, Medical, Restaurant & Insurance
- >>> Owner will Build-to-Suit Lease
- >> Parking Ratio 6:1
- 》 1,000 SF- 4,834 SF Available
- Great Location on 135th St, Next to Menards
- >>> Available Early 2020

### **FOR LEASE**

#### \$29.00/SF NNN