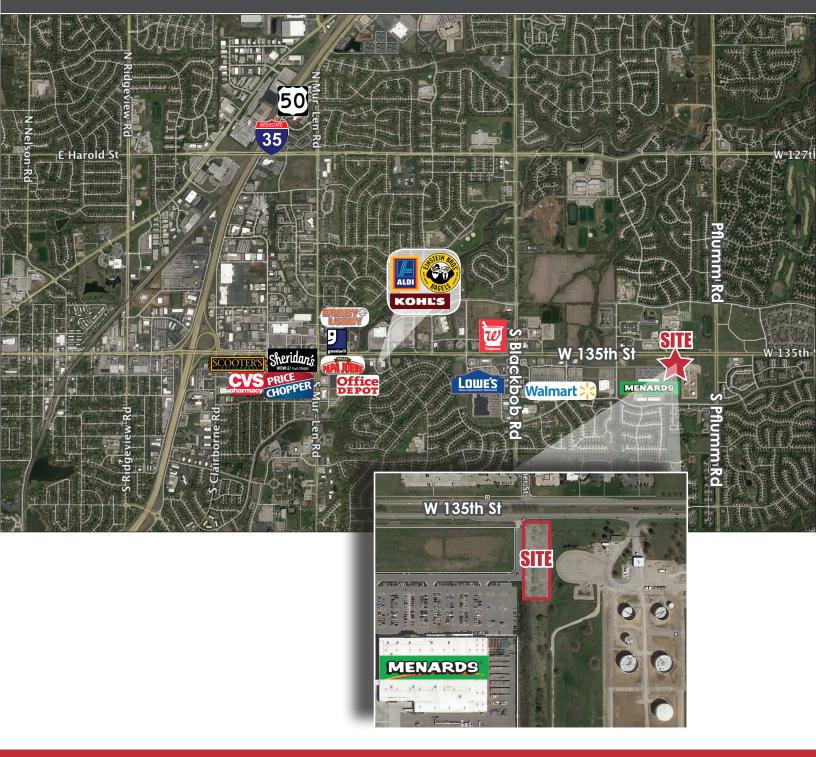

### AERIALS

13825,13829, 13833, 13837 W 135TH ST, OLATHE, KS 66062

Jim Thome Office: 913.548.8700 Fax: 913.981.9082 Email: jimthome@reececommercial.com