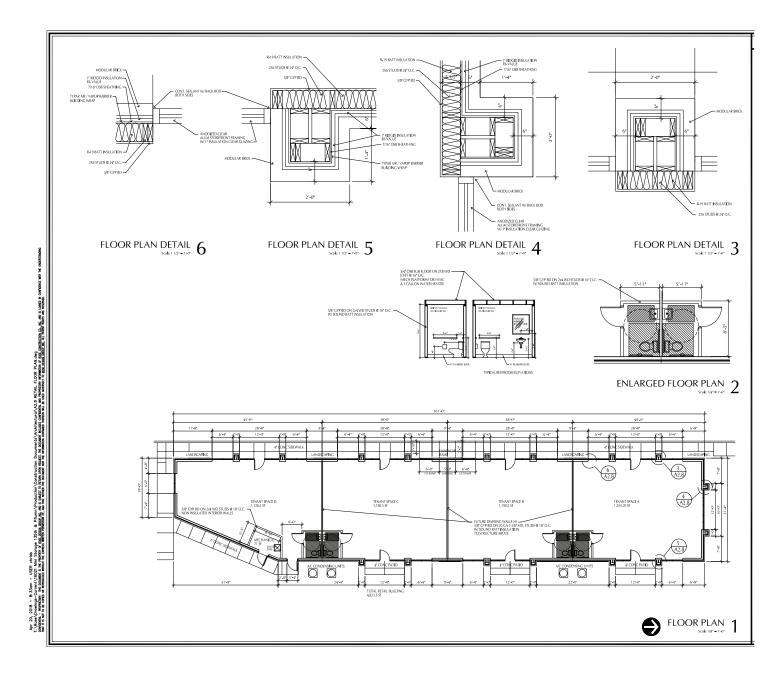

# SITE PLAN

13825,13829, 13833, 13837 W 135TH ST, OLATHE, KS 66062

**Jim Thome** Office: 913.548.8700 Fax: 913.981.9082 Email: jimthome@reececommercial.com

FLOOR PLANS 13825,13829, 13833, 13837 W 135TH ST, OLATHE, KS 66062