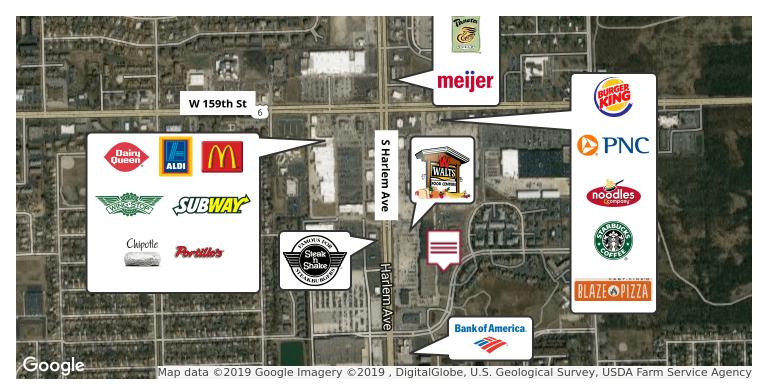

## **LOCATION OVERVIEW**

Great location near the intersection of Harlem & 159th. Restaurants and shopping nearby.