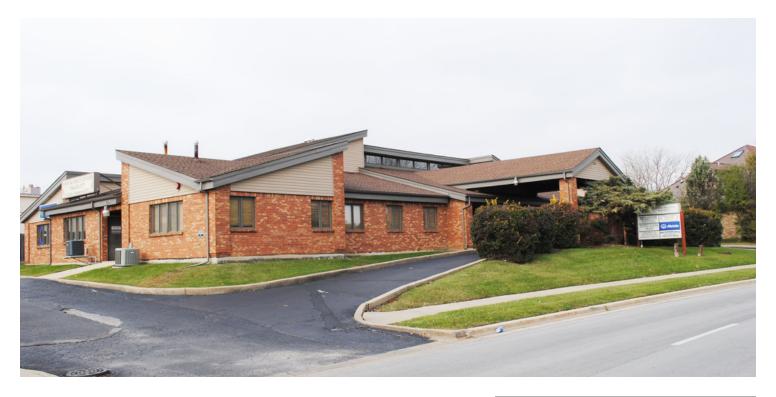

### **PROPERTY HIGHLIGHTS**

Bank owned 1,200 SF office condo

• Previously used as a medical office

· Ample parking

### **OFFERING SUMMARY**

Condo Size: 1,200 SF

Year Built: 1998

County: Cook

Price / SF: \$66.67

Taxes (2016): \$14,260