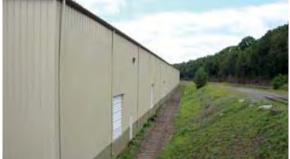

## 1 Passan Drive, Building 3

Laflin, PA 18702

Rail Served by Norfolk Southern (NS) Railway

## **Property Description**

- 100,000 SF available
- Divisible into units of 30,000 SF and 70,000 SF
- Dimensions: 500' x 200'
- Office Build Out: 2,100 SF and 230 SF
- Construction: insulated metal panel
- Roof: Metal standing seam
- Floor: 6" reinforced concrete
- Ceiling height: 24'at the eaves, 30' at the peak
- Column spacing: 25' x 50'
- Zoning: Light Industrial
- Suspended gas units
- T5 Lighting
- Fully sprinklered
- Power: 120/480 Volt, 3 phase
- Dock doors: 13Drive-in doors: 1
- Rail doors: 5
- Personnel doors: 3
- Restrooms: 4
- Designated parking
- Public water and sewer