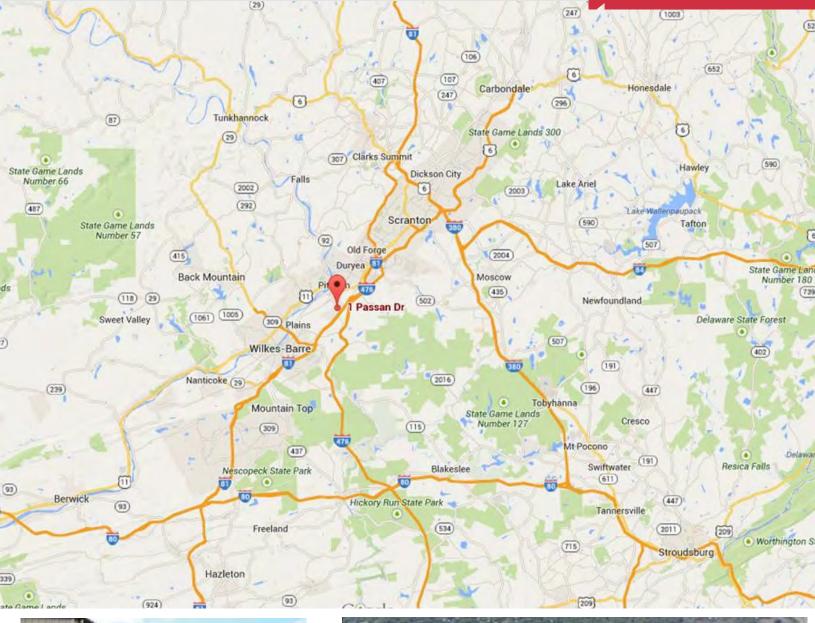

## Locater Map

#### **Location Information**

- 3 miles to Interstate 81 and I-476 (Northeast Extension of PA Turnpike)
- 7 miles from Wilkes-Barre
- 12 miles from Scranton

NO WARRANTY OR REPRESENTATION, EXPRESS OR IMPLIED, IS MADE AS TO THE ACCURACY OF THE INFORMATION CONTAINED HEREIN, AND THE SAME IS SUBMITTED SUBJECT TO ERRORS, OMISSIONS, CHANGE OF PRICE, RENTAL OR OTHER CONDITIONS, PRIOR SALE, LEASE OR FINANCING, OR WITHDRAWAL WITHOUT NOTICE, AND OF ANY SPECIAL LISTING CONDITIONS IMPOSED BY OUR PRINCIPALS NO WARRANTIES OR REPRESENTATIONS ARE MADE AS TO THE CONDITION OF THE PROPERTY OR ANY HAZARDS CONTAINED THEREIN ARE ANY TO BE IMPLIED.