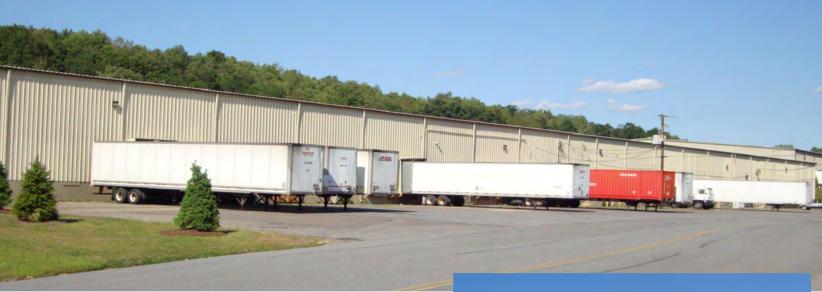

## 1 Passan Drive, Building 3

Laflin, PA 18702

Rail Served by Norfolk Southern (NS) Railway

## **Property Description**

- 100,000 SF available
- Divisible into units of 30,000 SF and 70,000 SF
- Dimensions: 500' x 200'
- Office Build Out: 2,100 SF and 230 SF
- Construction: insulated metal panel
- Roof: Metal standing seam
- Floor: 6" reinforced concrete
- Ceiling height: 24'at the eaves, 30' at the peak
- Column spacing: 25' x 50'
- Zoning: Light Industrial
- Suspended gas units
- T5 Lighting
- Fully sprinklered
- Power: 120/480 Volt, 3 phase
- Dock doors: 13Drive-in doors: 1
- Rail doors: 5
- Personnel doors: 3
- Restrooms: 4
- Designated parking
- Public water and sewer