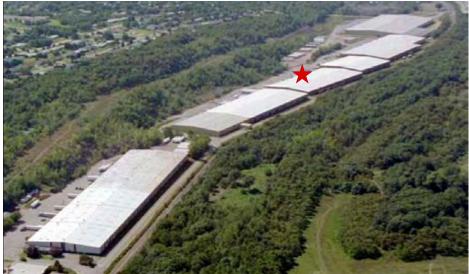

## 1 Passan Drive, Building 3

Laflin, PA 18702

Rail Served by Norfolk Southern (NS) Railway

## **Property Description**

- 100,000 SF available
- Divisible into units of 30,000 SF and 70,000 SF
- Dimensions: 500' x 200'
- Office Build Out: 2,100 SF and 230 SF
- Construction: insulated metal panel
- Roof: Metal standing seam
- Floor: 6" reinforced concrete
- Ceiling height: 24'at the eaves, 30' at the peak
- Column spacing: 25' x 50'
- Zoning: Light Industrial
- Suspended gas units
- T5 Lighting
- Fully sprinklered
- Power: 120/480 Volt, 3 phase
- Dock doors: 13Drive-in doors: 1
- Rail doors: 5
- Personnel doors: 3
- Restrooms: 4
- Designated parking
- Public water and sewer