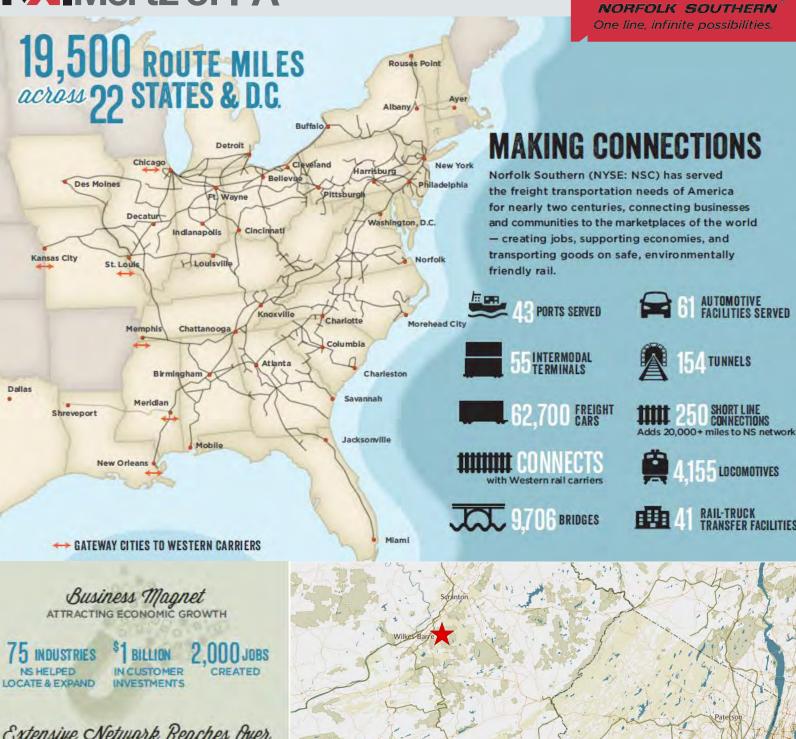

## Locater Map

#### **Location Information**

- 3 miles to Interstate 81 and I-476 (Northeast Extension of PA Turnpike)
- 7 miles from Wilkes-Barre
- 12 miles from Scranton

NO WARRANTY OR REPRESENTATION, EXPRESS OR IMPLIED, IS MADE AS TO THE ACCURACY OF THE INFORMATION CONTAINED HEREIN, AND THE SAME IS SUBMITTED SUBJECT TO ERRORS, OMISSIONS, CHANGE OF PRICE, RENTAL OR OTHER CONDITIONS, PRIOR SALE, LEASE OR FINANCING, OR WITHDRAWAL WITHOUT NOTICE, AND OF ANY SPECIAL LISTING CONDITIONS IMPOSED BY OUR PRINCIPALS NO WARRANTIES OR REPRESENTATIONS ARE MADE AS TO THE CONDITION OF THE PROPERTY OR ANY HAZARDS CONTAINED THEREIN ARE ANY TO BE IMPLIED.