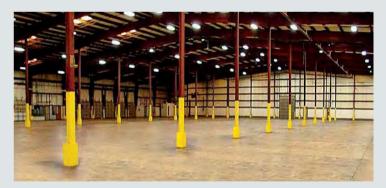

## **Property Description**

- 100,000 SF available
- Divisible into units of 30,000 SF and 70,000 SF
- Dimensions: 500' x 200'
- Office Build Out: 2,100 SF and 230 SF
- Construction: insulated metal panel
- Roof: Metal standing seam
- Floor: 6" reinforced concrete
- Ceiling height: 24'at the eaves, 30' at the peak
- Column spacing: 25' x 50'
- Zoning: Light Industrial
- Suspended gas units
- T5 Lighting
- Fully sprinklered
- Power: 120/480 Volt, 3 phase
- Dock doors: 13Drive-in doors: 1
- Rail doors: 5
- Personnel doors: 3
- Restrooms: 4
- Designated parking
- Public water and sewer