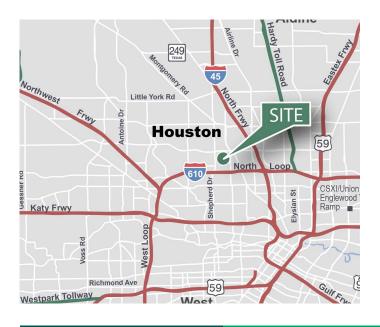

### **LOCATION**

- Immediate access to major Houston thoroughfares including Loop 610 (0.5 miles) and I-45 (1.7 miles)
- Master planned industrial park
- Located in the heart of Garden Oaks