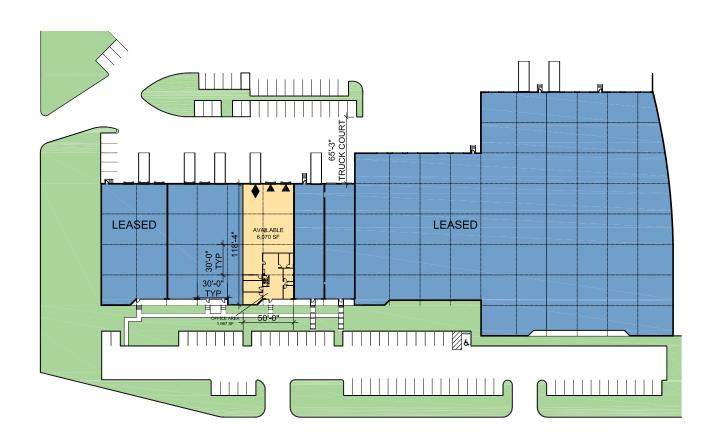

#### **FACILITY**

- 6,070 SF available
- 1,967 SF of office
- 16' clear height
- 2 dock high doors / 1 drive-in ramp
- 30' x 30' column spacing