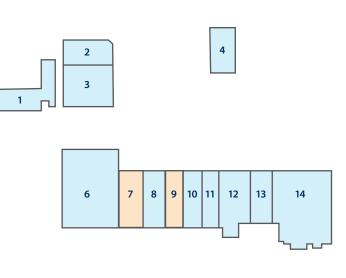

#### Park Center | 3883-3951 Park Avenue & 941 Getwell Road

SITE PLAN

941 Getwell Road | Subway

## 3883-3951 PARK AVENUE

| SUITE | TENANT            | SIZE (SF) |
|-------|-------------------|-----------|
| 1     | GoPuff            | 7,600     |
| 2     | Oak Street Health | 8,000     |
| 3     | Beauty Supply     | 7,000     |
| 4     | Checkers          | 1,068     |
| 6     | dd's Discounts    | 20,905    |
| 7     | AVAILABLE         | 6,400     |
| 8     | Dollar Tree       | 7,875     |
| 9     | AVAILABLE         | 4,125     |
| 10    | KC Nails          | 2,670     |
| 11    | Quik Lend         | 2,760     |
| 12    | CSL Plasma        | 11,600    |
| 13    | The Bottle Shop   | 6,087     |
| 14    | Save-A-Lot        | 17,000    |
|       |                   |           |

# 941 GETWELL ROAD

| SUITE | TENANT | SIZE (SF) |
|-------|--------|-----------|
| 941   | Subway | 1,942     |

James H. McCraw, Vice President, Retail D 901 410 5311 C 901 590 9997 james.mccraw@avisonyoung.com **Jeff Higdon,** Vice President **D** 901 410 1784 **C** 901 870 6740 jeff.higdon@avisonyoung.com