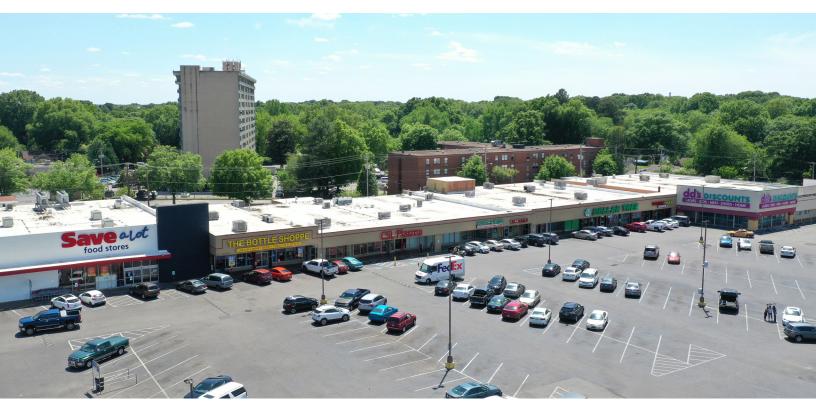

3883-3951 PARK AVE & 941 GETWELL RD | FOR LEASE

# **Park Center**

### OPPORTUNITY

- 4,125-6,400 sf available in 105,032 sf center
- Located next to newly constructed University of Memphis Community Health Building to include 1,300 daily employees and students
- Build out allowance and free rent available
- Excellent visibility and access to both Park Avenue
  (25,903 VPD) and Getwell Road (28,515 VPD)