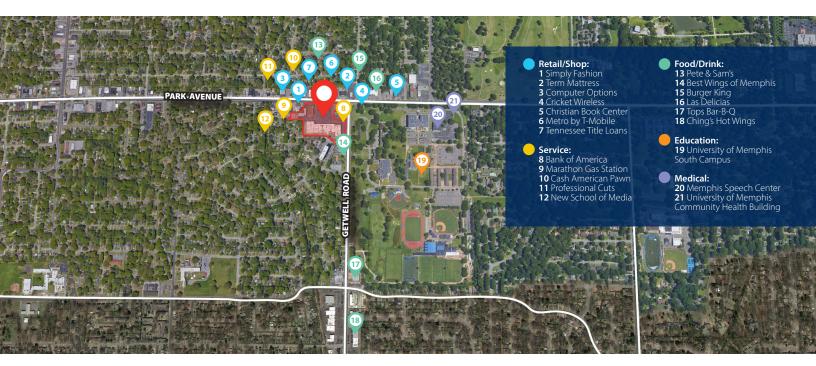

### OPPORTUNITY

- 4,125-6,400 sf available in 105,032 sf center
- Located next to newly constructed University of Memphis Community Health Building to include 1,300 daily employees and students
- Build out allowance and free rent available
- Excellent visibility and access to both Park Avenue
  (25,903 VPD) and Getwell Road (28,515 VPD)