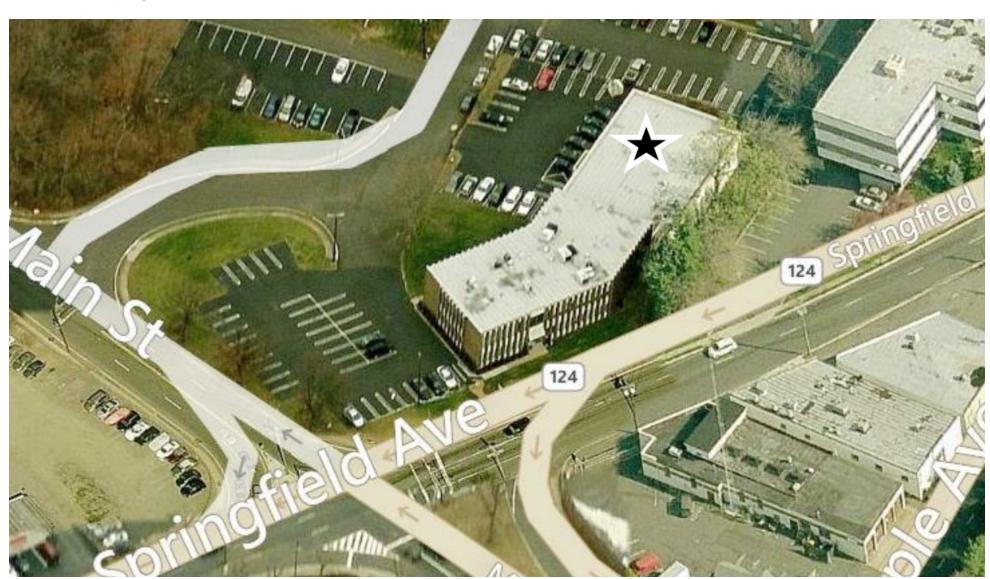

2 Edison Place, Springfield, NJ 07081

#### **PROPERTY HIGHLIGHTS**

- Building Size: ±19,500 SF
- Available Spaces: ±2,000 12,000 SF (Ground Floor; Divisible)
- Stories: 2
- Parking: 87 Spaces
- Amenities: Recently Renovated Bathrooms
- Comments: Close Proximity to Walgreens, CVS Pharmacy, NY Sports Club and Various Restaurants
- Access: Great Access to I-78 and Morris Ave.