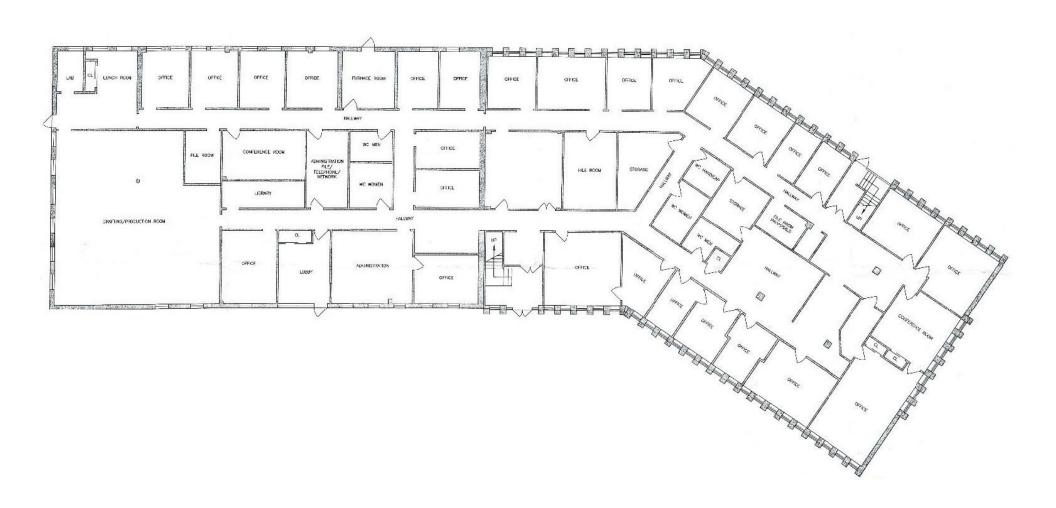

#### **PROPERTY DESCRIPTION**

±2,000 - 12,000 SF Office Space Available

#### **PROPERTY HIGHLIGHTS**

- Building Size: ±19,500 SF
- Available Spaces: ±2,000 12,000 SF (Ground Floor; Divisible)
- Stories: 2
- Parking: 87 Spaces
- Amenities: Recently Renovated Bathrooms
- Comments: Close Proximity to Walgreens, CVS Pharmacy, NY Sports Club and Various Restaurants
- Access: Great Access to I-78 and Morris Ave.