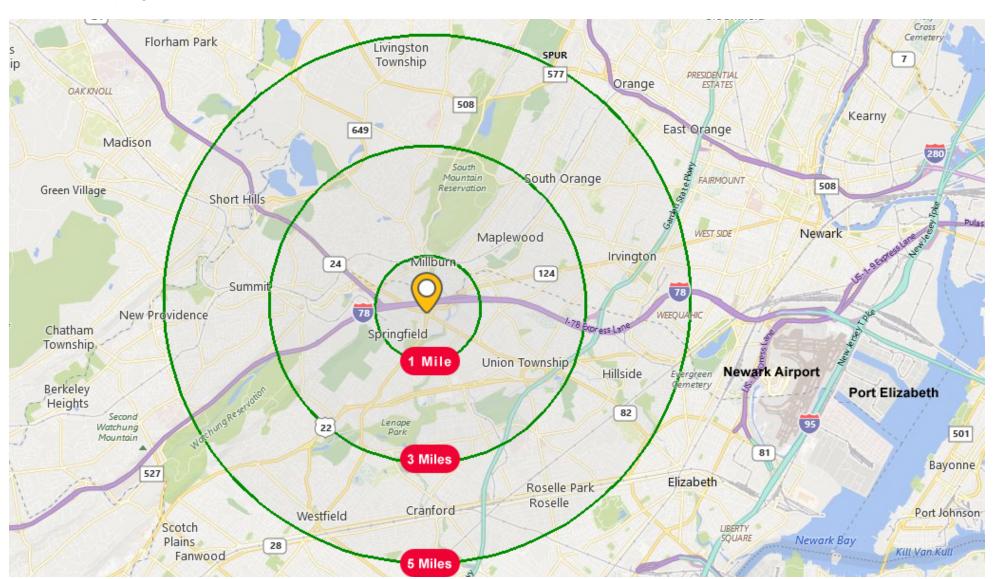

President

jmcrimmins@blauberg.com 973.379.6644 x122 ALESSANDRO (ALEX) CONTE, CCIM, SIOR

Executive Vice President aconte@blauberg.com 973.379.6644 x131

2 Edison Place, Springfield, NJ 07081

| POPULATION          | 1 MILE    | 3 MILES   | 5 MILES   |
|---------------------|-----------|-----------|-----------|
| Total population    | 15,771    | 107,297   | 351,125   |
| Median age          | 41.4      | 41.2      | 39.2      |
| Median age (Male)   | 40.0      | 39.2      | 37.7      |
| Median age (Female) | 42.2      | 42.2      | 40.7      |
| HOUSEHOLDS & INCOME | 1 MILE    | 3 MILES   | 5 MILES   |
| Total households    | 6,110     | 38,438    | 123,338   |
| # of persons per HH | 2.6       | 2.8       | 2.8       |
| Average HH income   | \$108,455 | \$129,178 | \$123,660 |
| Average house value | \$515,744 | \$538,980 | \$538,071 |