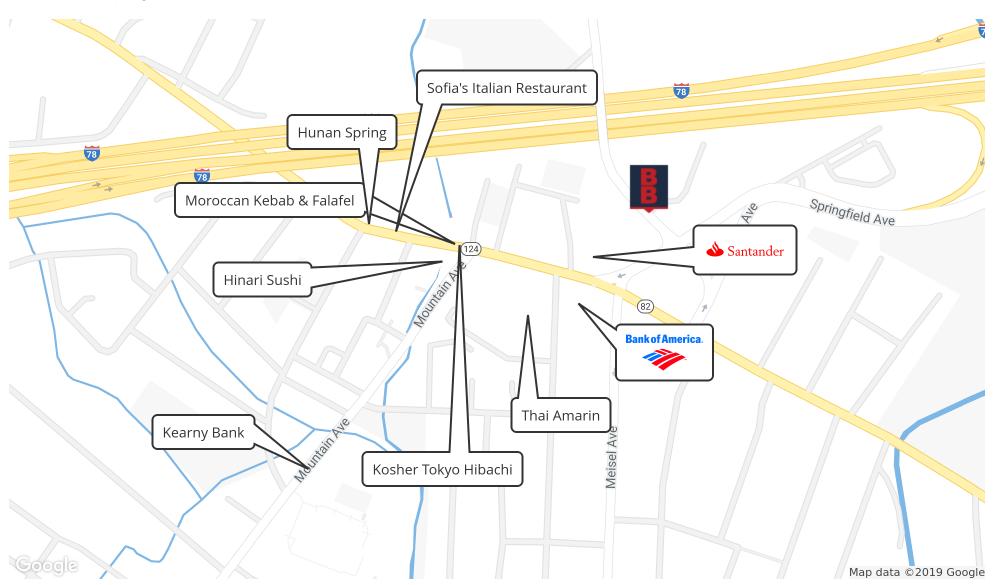

#### **PROPERTY HIGHLIGHTS**

- Building Size: ±19,500 SF
- Available Spaces: ±2,000 12,000 SF (Ground Floor; Divisible)
- Stories: 2
- Parking: 87 Spaces
- Amenities: Recently Renovated Bathrooms
- Comments: Close Proximity to Walgreens, CVS Pharmacy, NY Sports Club and Various Restaurants
- Access: Great Access to I-78 and Morris Ave.