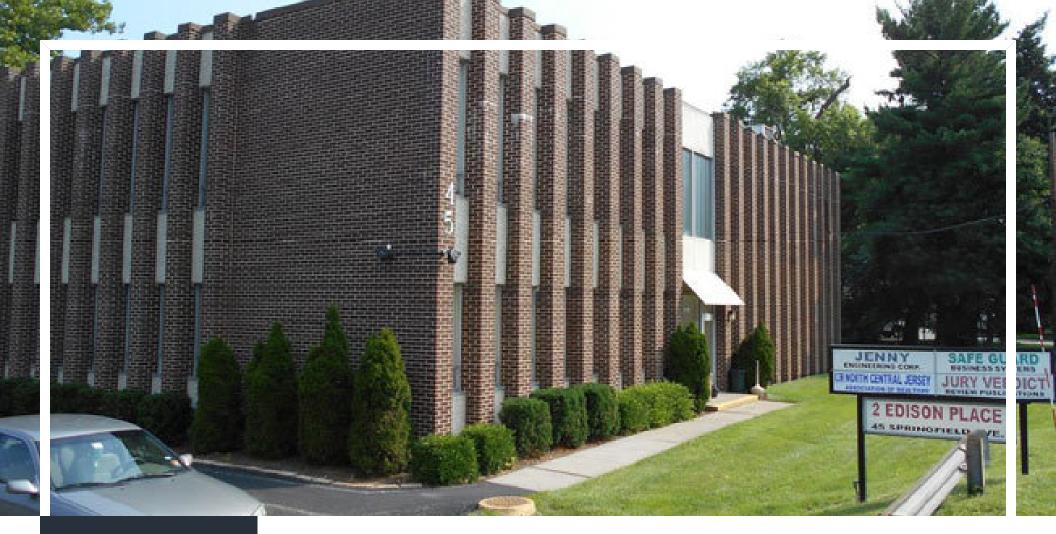

2 Edison Place, Springfield, NJ 07081

#### **PROPERTY DESCRIPTION**

±2,000 - 12,000 SF Office Space Available

#### **OFFERING SUMMARY**

| Lease Rate:    | \$18 PSF Gross Plus TE |  |
|----------------|------------------------|--|
| Available SF:  | ±2,000 - 12,000 SF     |  |
| Lot Size:      | 1.4 Acres              |  |
| Building Size: | 19,500 SF              |  |

#### **PROPERTY HIGHLIGHTS**

- Building Size: ±19,500 SF
- Available Spaces: ±2,000 12,000 SF (Ground Floor; Divisible)
- Stories: 2
- Parking: 87 Spaces
- Amenities: Recently Renovated Bathrooms
- Comments: Close Proximity to Walgreens, CVS Pharmacy, NY Sports Club and Various Restaurants
- Access: Great Access to I-78 and Morris Ave.