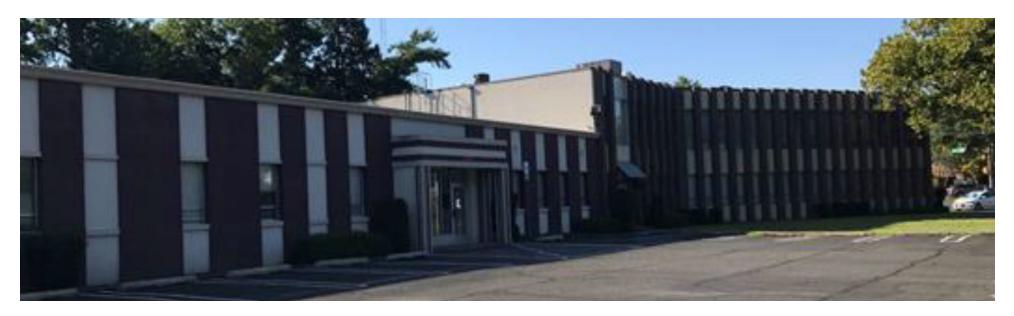

2 Edison Place, Springfield, NJ 07081

#### **PROPERTY DESCRIPTION**

±2,000 - 12,000 SF Office Space Available

#### **OFFERING SUMMARY**

| Lease Rate:    | \$18 PSF Gross Plus TE |  |
|----------------|------------------------|--|
| Available SF:  | ±2,000 - 12,000 SF     |  |
| Lot Size:      | 1.4 Acres              |  |
| Building Size: | 19,500 SF              |  |

#### **PROPERTY HIGHLIGHTS**

- Building Size: ±19,500 SF
- Available Spaces: ±2,000 12,000 SF (Ground Floor; Divisible)
- Stories: 2
- Parking: 87 Spaces
- Amenities: Recently Renovated Bathrooms
- Comments: Close Proximity to Walgreens, CVS Pharmacy, NY Sports Club and Various Restaurants
- Access: Great Access to I-78 and Morris Ave.