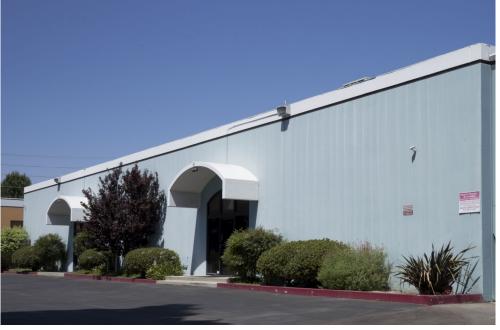

## 9030 ETON AVENUE, CANOGA PARK, CA 91304

## \$1.20 /SF/MO - YEAR 1

- Nice Space with Street Exposure
- In a Most Desired Business Park in the SFV
- 100% HVAC
- Coffee Bar
- Rear Loading Door
- Rare Small Space for Warehouse / Light Assembly / Distributor / Marketing Group
- Quick Lessor Response

Notes: Estimated CAM Fees \$0.05/SF/MO - Year 1.

Lessee to verify power and all information contained on brochure.

\$1.20 Lease Rate / SF:

Lease Type: Industrial Gross Terms: Negotiable

**Available SF:** Approx. 7,560 SF **Total Building:** Approx. 15,120 SF