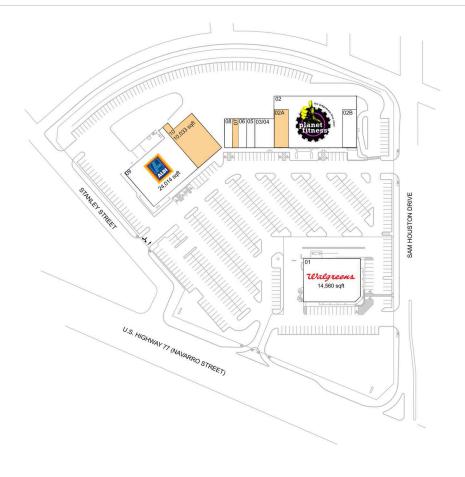

#### **AVAILABLE SPACE**

| 02A | 2,500 SF  |
|-----|-----------|
| 07  | 1,000 SF  |
| 10  | 10,033 SF |

### **CURRENT RETAILERS**

| 01    | Walgreens                          | 14,560 SF |
|-------|------------------------------------|-----------|
| 02    | Planet Fitness                     | 20,000 SF |
| 02B   | Hawaii Poke                        | 2,500 SF  |
| 03/04 | Wingstop                           | 3,250 SF  |
| 05    | Nutri Fuel Smoothies & Supplements | 1,400 SF  |
| 06    | Supercuts                          | 1,400 SF  |
| 08    | Rose Nail Spa                      | 1,350 SF  |
| 09    | ALDI                               | 24,014 SF |