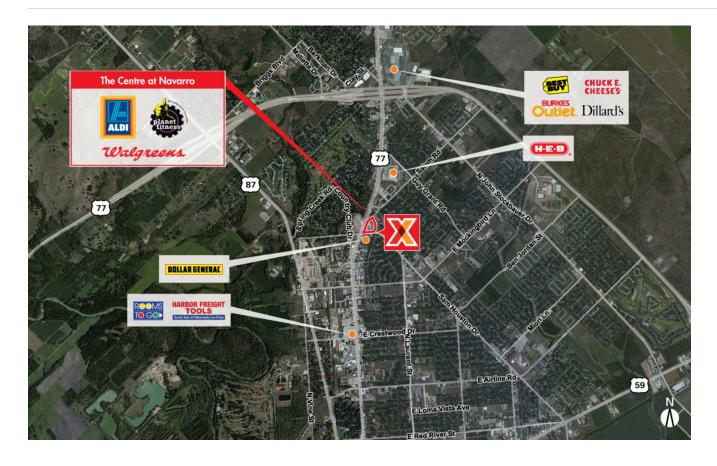

Located at the NE corner of Navarro St (Rte 77) with  $33,000\ \text{VPD}$ 

1.5 miles south of the Victoria Mall, the only enclosed mall within a 100 mile radius (Anchored by Dillard's, JCPenney, Sears & Bealls)

Anchored by a newly opened ALDI and Walgreens

Surrounded by an affluent population with an average household income of \$78,000+ within 3 miles

Victoria draws shoppers from 50 miles in all directions and serves a trade area of more than 250,000 people