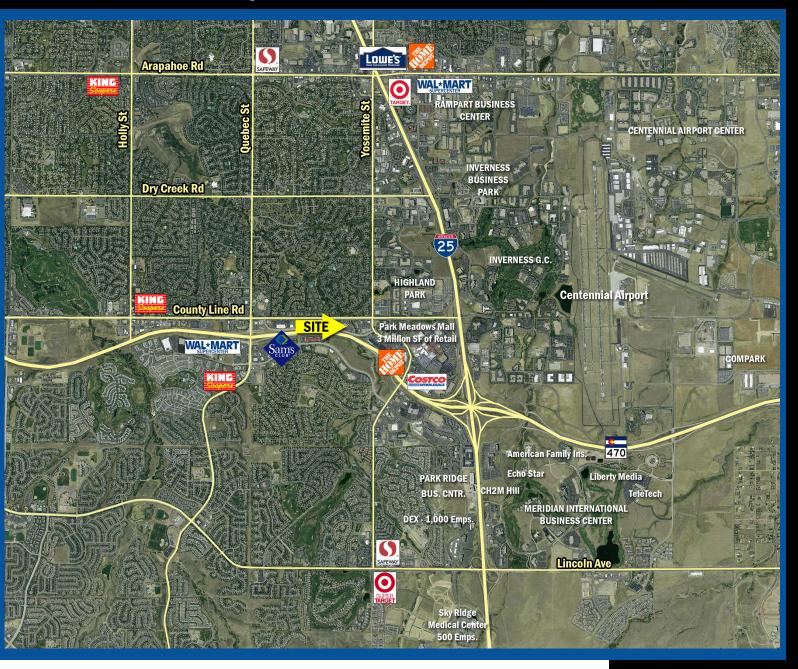

AVG. DAILY TRAFFIC

County Line west of Yosemite
County Line east of Yosemite
Yosemite north of County Line

AVG. DAILY TRAFFIC

31,821 VPD

27,375 VPD

15,563 VPD

The information contained in this brochure was compiled from reliable sources, however Crosbie Real Estate Group, LLC does not warrant nor guarantee the accuracy of the representations herein. Crosbie Real Estate Group, LLC and its broker associates, as listed, are representing the Landlord/Seller of this property. Different brokerage relationships exist.