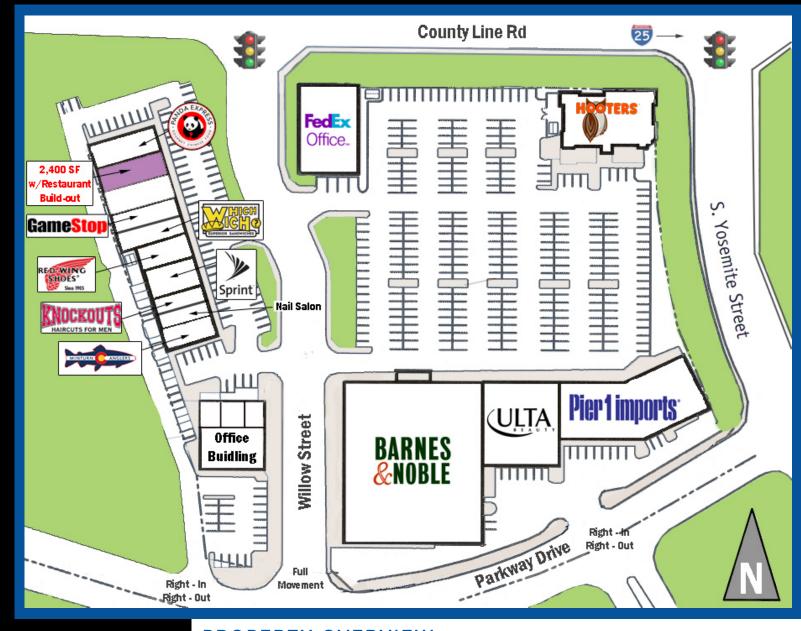

### PROPERTY OVERVIEW:

- 2,400 SF space available with restaurant build-out
- · Adjacent to Park Meadows Mall
- Close proximity to I-25
- Excellent tenant mix
- · Call Listing Agent for pricing