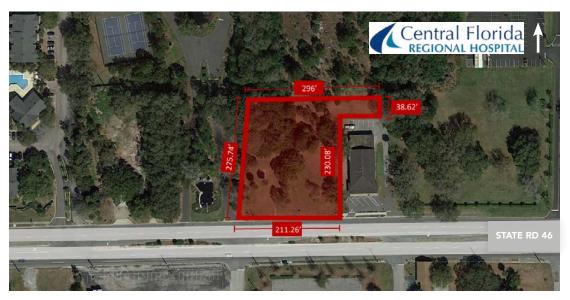

## LAND FOR SALE ±1.42 AC

- Excellent Access and Visibility on State Road 46A
- Adjacent to Central Florida Regional Hospital
- Zoning: C-2
- Allowable Uses: Retail, Business and Professional Offices,

Restaurant / Drive-Thru and Day Cares.

1 mile

3 miles

5 miles

- 200 Feet of Frontage on SR 46
- Reduced Asking Price: \$325,000

7.083

46,157

3,977

21,963