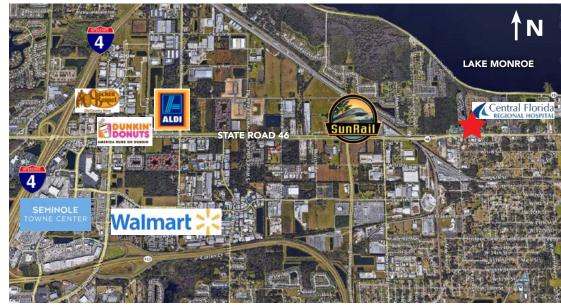

## LAND FOR SALE ±1.42 AC

- Excellent Access and Visibility on State Road 46A
- Adjacent to Central Florida Regional Hospital
- Zoning: C-2
- Allowable Uses: Retail, Business and Professional Offices,

Restaurant / Drive-Thru and Day Cares.

- 1.10 Miles from the Sanford SunRail Station
- 3.12 Miles from Interstate 4

**DEMOGRAPHICS:** 

**DAYTIME BUSINESS** 

POPULATION

POPULATION

1 mile

3 miles

5 miles