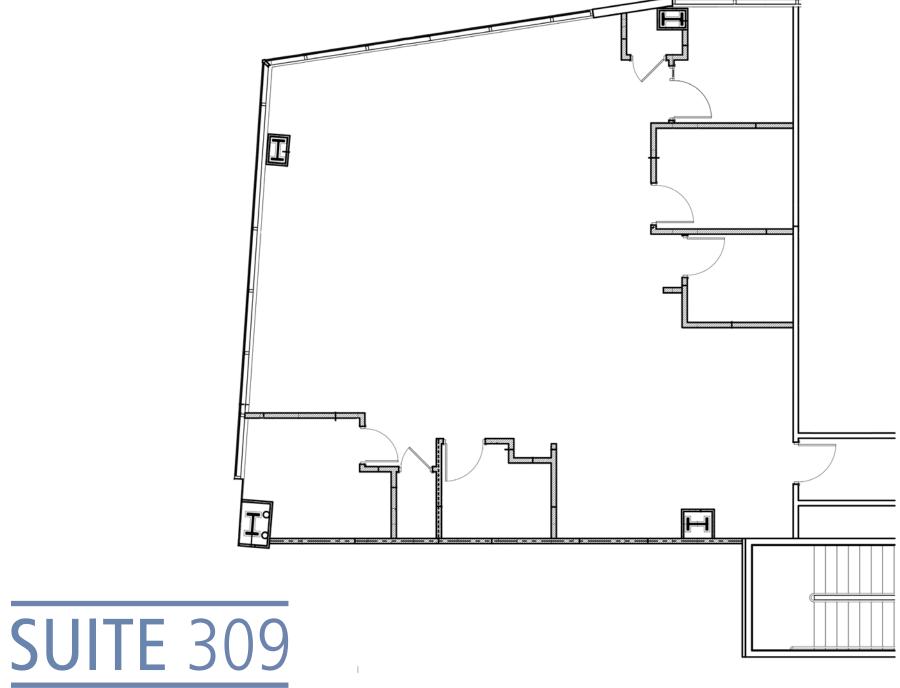

10700 SANTA MONICA BLVD

**2,100 SF** \$3.95-\$4.25/SF FSG

MEDICAL/OFFICE SPACE FOR LEASE

JOE KING 310.442.3375

jking@madisonpartners.net