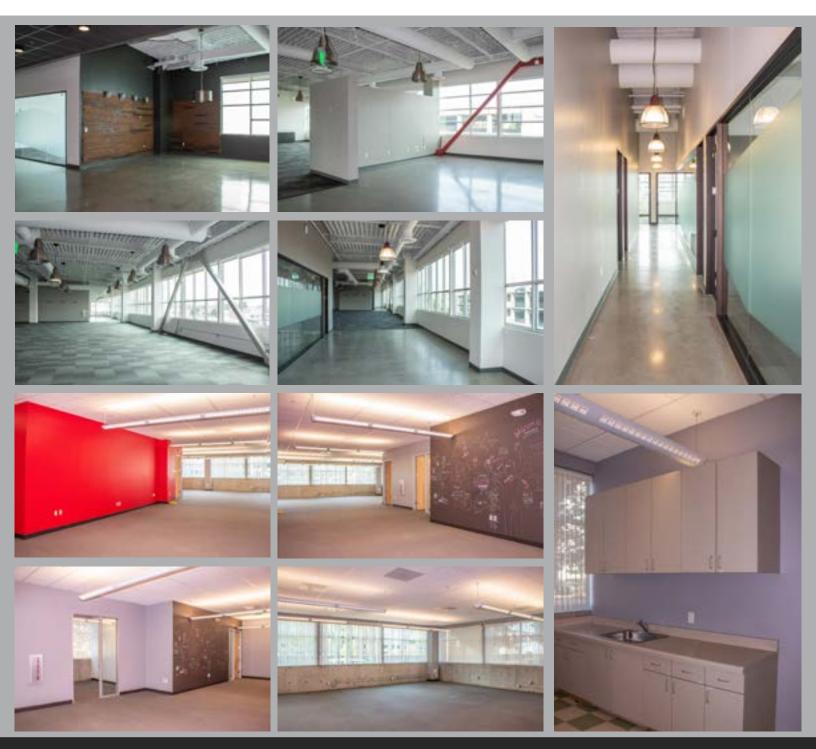

### Property Highlights:

- Class A office building
- Vibrant tenant mix
- Showers available in 1st floor restroom
- Workout facility on-site
- Central Emeryville location within walking distance of numerous amenities
- Emery-Go-Round stops within steps of building to and from the MacArthur BART station
- Accessible to Interstate 80 at Ashby or Powell
- Parking: 2.75/1,000
- Up to 1,000 amps to floor