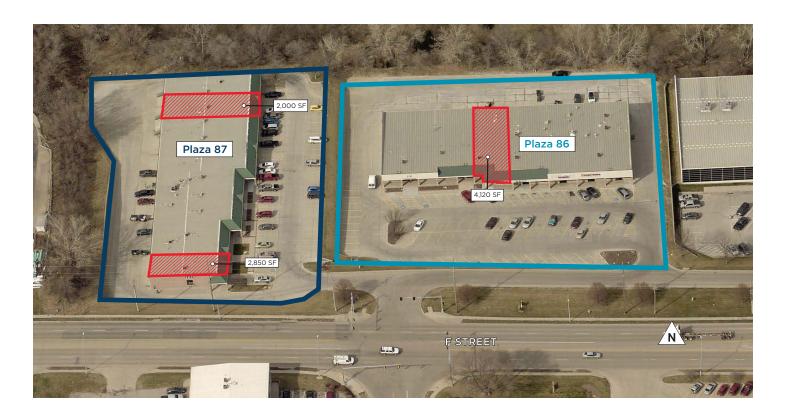

### **Availability**

Lease Rate \$8.75 SF NNN

Total Available 8,970 SF

Total Contiguous 4,120 SF

# ability Property Highlights

Building Size 43,250 SF

Year Built 1990

Total Site Area 4.56 AC

Zoning GI

Fire Suppressant No

| Suite    | Square Feet<br>(min - max) | Price/SF<br>NNN | Date<br>Available |
|----------|----------------------------|-----------------|-------------------|
| Plaza 87 |                            |                 |                   |
| 112      | 2,850 - 2,850              | \$8.75          | Immediately       |
| 130      | 2,000 - 2,000              | \$8.75          | Immediately       |
| Plaza 86 |                            |                 |                   |
| 8642     | 3,570 - 4,120              | \$8.75          | Immediately       |

### Plaza 87 Site Plan

### Plaza 86 Site Plan