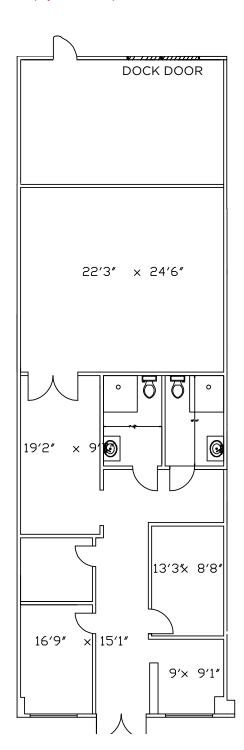

### Plaza 86: Suite 8642 (3,570 SF - 4,120 SF)

### **Operating Expenses**

| laxes     | \$1.65 PSF |
|-----------|------------|
| Insurance | \$0.33 PSF |
| CAM       | \$2.39 PSF |
| Total     | \$4.37 PSF |