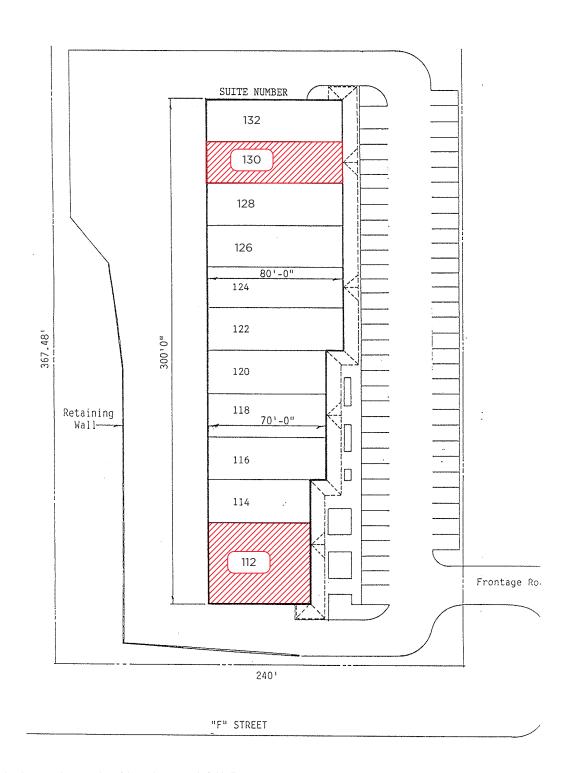

**

Lease Rate \$8.75 SF NNN

Total Available 8,970 SF

Total Contiguous 4,120 SF

# ability Property Highlights

Building Size 43,250 SF

Year Built 1990

Total Site Area 4.56 AC

Zoning GI

Fire Suppressant No

| Suite    | Square Feet<br>(min - max) | Price/SF<br>NNN | Date<br>Available |
|----------|----------------------------|-----------------|-------------------|
| Plaza 87 |                            |                 |                   |
| 112      | 2,850 - 2,850              | \$8.75          | Immediately       |
| 130      | 2,000 - 2,000              | \$8.75          | Immediately       |
| Plaza 86 |                            |                 |                   |
| 8642     | 3,570 - 4,120              | \$8.75          | Immediately       |



### Plaza 87 Site Plan





### Plaza 87: Suite 112 (2,850 SF)



### **Operating Expenses**

Taxes \$1.64 PSF
Insurance \$0.32 PSF
CAM \$2.09 PSF
Total \$4.05 PSF



Plaza 87: Suite 130 (2,000 SF)



### **Operating Expenses**

| laxes     | \$1.64 PSF |
|-----------|------------|
| Insurance | \$0.32 PSF |
| CAM       | \$2.09 PSF |
| Total     | \$4.05 PSF |



### Plaza 86 Site Plan





### Plaza 86: Suite 8642 (3,570 SF - 4,120 SF)



### **Operating Expenses**

| laxes     | \$1.65 PSF |
|-----------|------------|
| Insurance | \$0.33 PSF |
| CAM       | \$2.39 PSF |
| Total     | \$4.37 PSF |