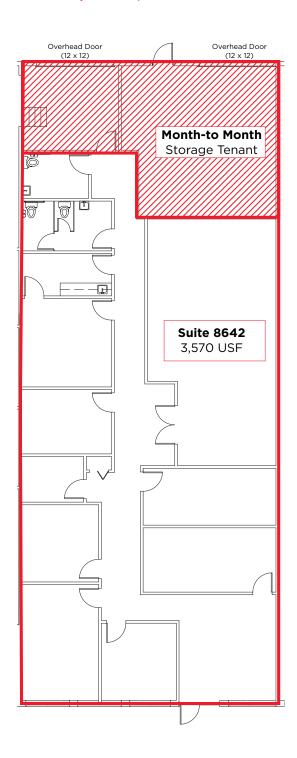

### Plaza 86: Suite 8642 (3,570 SF - 4,120 SF)

### **Operating Expenses**

| laxes     | \$1.65 PSF |
|-----------|------------|
| Insurance | \$0.33 PSF |
| CAM       | \$2.39 PSF |
| Total     | \$4.37 PSF |