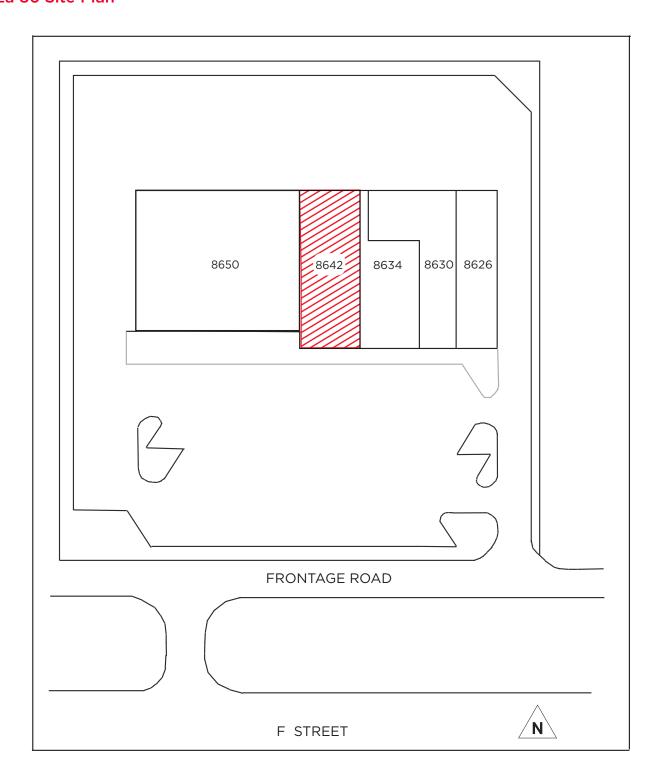

----|
| Plaza 87 |                            |                 |                   |
| 112      | 2,850 - 2,850              | \$8.75          | Immediately       |
| 130      | 2,000 - 2,000              | \$8.75          | Immediately       |
| Plaza 86 |                            |                 |                   |
| 8642     | 3,570 - 4,120              | \$8.75          | Immediately       |



### Plaza 87 Site Plan





### Plaza 87: Suite 112 (2,850 SF)



### **Operating Expenses**

Taxes \$1.64 PSF
Insurance \$0.32 PSF
CAM \$2.09 PSF
Total \$4.05 PSF



Plaza 87: Suite 130 (2,000 SF)



### **Operating Expenses**

| laxes     | \$1.64 PSF |
|-----------|------------|
| Insurance | \$0.32 PSF |
| CAM       | \$2.09 PSF |
| Total     | \$4.05 PSF |



### Plaza 86 Site Plan





### Plaza 86: Suite 8642 (3,570 SF - 4,120 SF)



### **Operating Expenses**

| laxes     | \$1.65 PSF |
|-----------|------------|
| Insurance | \$0.33 PSF |
| CAM       | \$2.39 PSF |
| Total     | \$4.37 PSF |