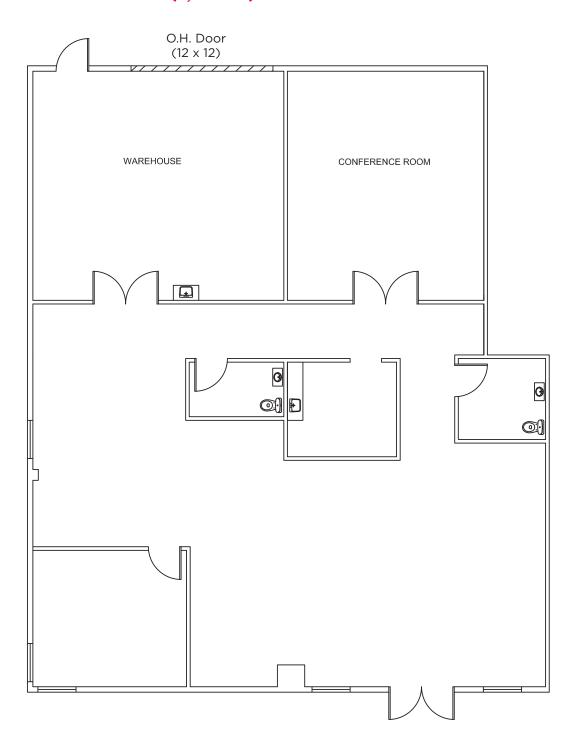

### Plaza 87: Suite 112 (2,850 SF)

### **Operating Expenses**

Taxes \$1.64 PSF
Insurance \$0.32 PSF
CAM \$2.09 PSF
Total \$4.05 PSF

Plaza 87: Suite 130 (2,000 SF)