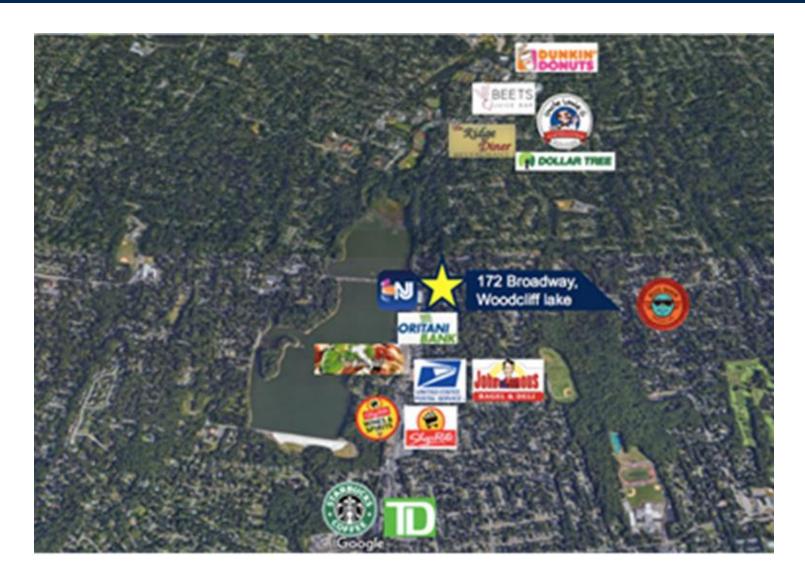

## 172 Broadway, Woodcliff lake, NJ

Two offices available each 150 SF each. Both in move-in condition. Walking distance to food, banks and center of town. Directly across the street from the train station. Call me to discuss this great location with flexible terms. Can be combined make a two room/office suite.