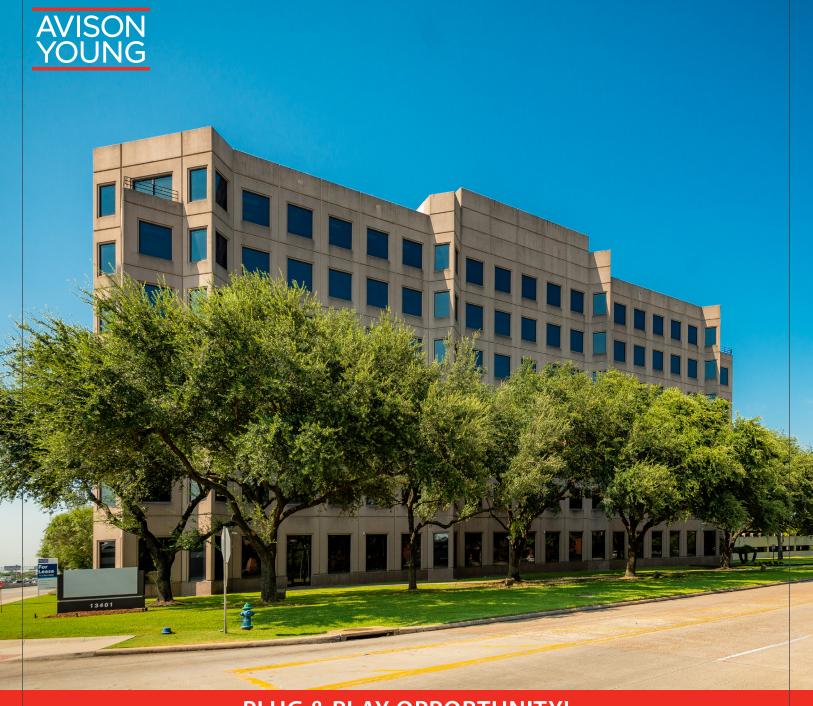

**PLUG & PLAY OPPORTUNITY!** 

### **PROPERTY HIGHLIGHTS:**

- 143,410 SF building available in move-in ready condition
- Prominent freeway signage opportunity
- Plug and play, move-in ready space
- Operational cafeteria space available
- Energy Star certified •
- Structured, secured parking
- Parking ratio of 5.0/1,000 SF
- Strategic corporate location
- Existing vault and drive-thru tellers; perfect for corporate and • retail banking tenants