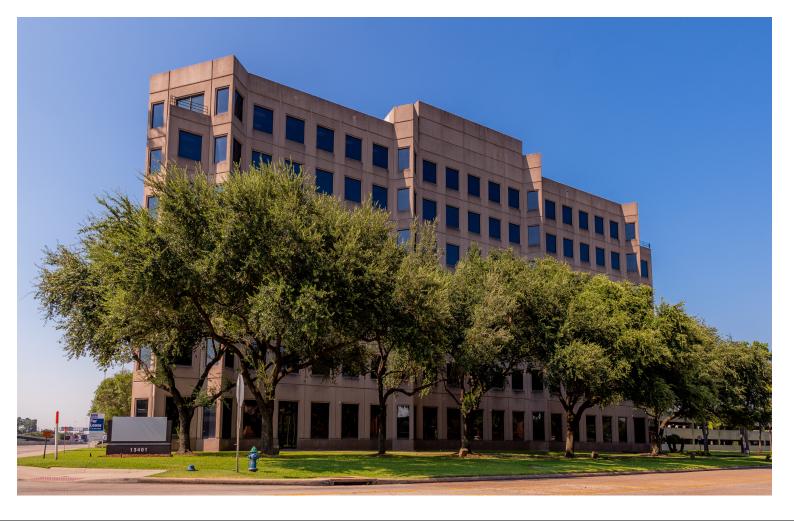

**PLUG & PLAY OPPORTUNITY!** 

### **PROPERTY HIGHLIGHTS:**

- 143,410 SF building available in move-in ready condition
- Prominent freeway signage opportunity
- Plug and play, move-in ready space
- Operational cafeteria space available
- Energy Star certified •
- Structured, secured parking
- Parking ratio of 5.0/1,000 SF
- Strategic corporate location
- Existing vault and drive-thru tellers; perfect for corporate and • retail banking tenants