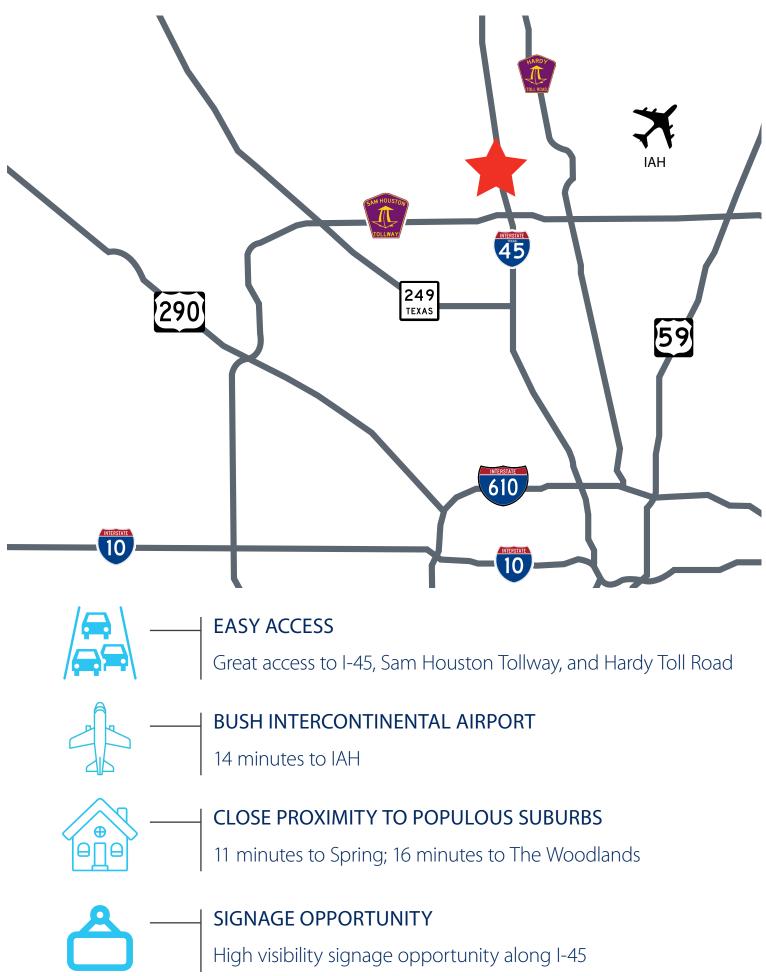

### **PROPERTY HIGHLIGHTS:**

- 143,410 SF building available in move-in ready condition
- Prominent freeway signage opportunity
- Plug and play, move-in ready space
- Operational cafeteria space available
- Energy Star certified •
- Structured, secured parking
- Parking ratio of 5.0/1,000 SF
- Strategic corporate location
- Existing vault and drive-thru tellers; perfect for corporate and • retail banking tenants