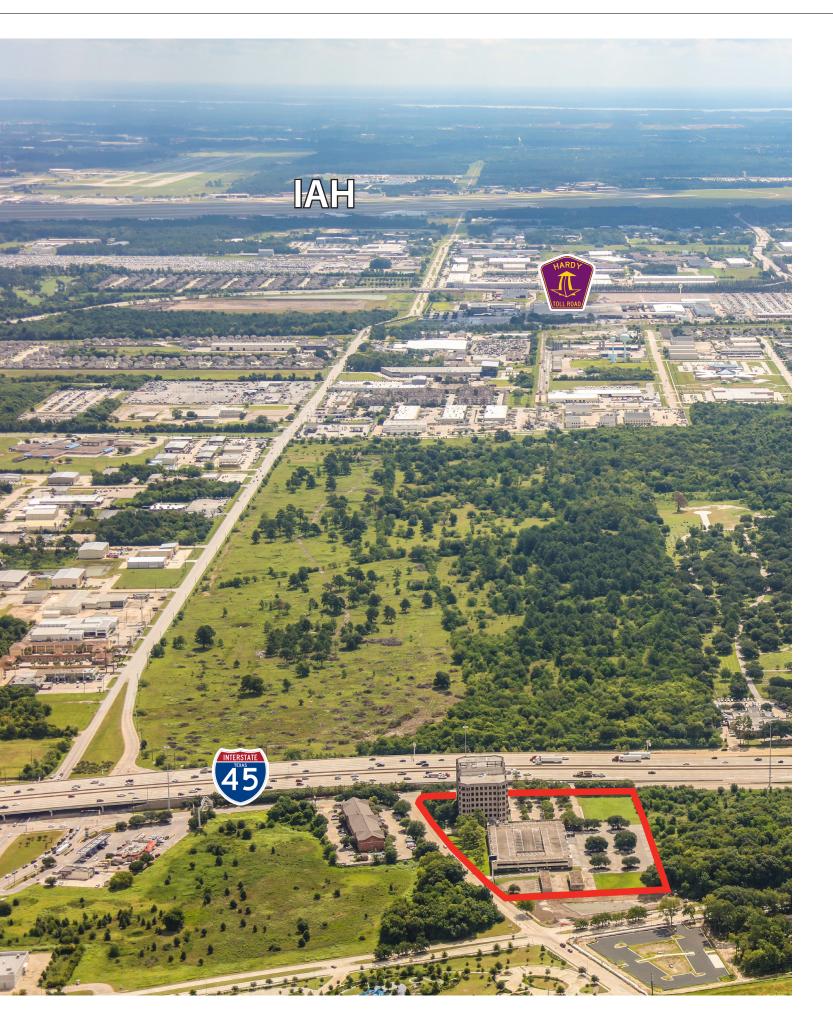

### **PROPERTY HIGHLIGHTS:**

- 143,410 SF building available in move-in ready condition
- Prominent freeway signage opportunity
- Plug and play, move-in ready space
- Operational cafeteria space available
- Energy Star certified •
- Structured, secured parking
- Parking ratio of 5.0/1,000 SF
- Strategic corporate location
- Existing vault and drive-thru tellers; perfect for corporate and • retail banking tenants