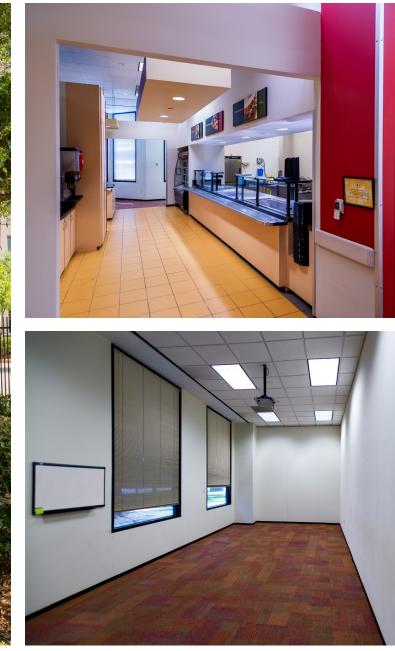

### **PROPERTY HIGHLIGHTS:**

- 143,410 SF building available in move-in ready condition
- Prominent freeway signage opportunity
- Plug and play, move-in ready space
- Operational cafeteria space available
- Energy Star certified •
- Structured, secured parking
- Parking ratio of 5.0/1,000 SF
- Strategic corporate location
- Existing vault and drive-thru tellers; perfect for corporate and • retail banking tenants