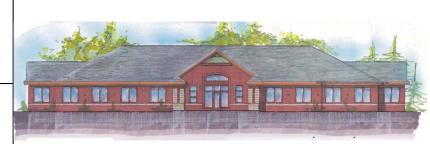

## **Overview:**

BUILD TO SUIT PROFESSIONAL OFFICE SPACE. Located in Oshtemo Township corridor. Easy access to US-131 and the busy west side. One facility already exists on the site and has proven to be a very desirable location. BUILDING SHOWN IS NOT ACTUAL BUILDING.