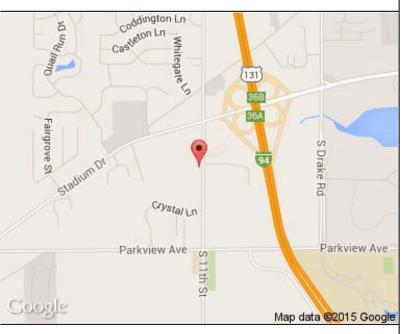

Oshtemo Build to Suit 2632 S 11th Street | Kalamazoo

# Oshtemo Build to Suit Westside Office

Office / Build-to-Suit For Lease 2632 S 11th Street Kalamazoo, Michigan

## Information:

County: Kalamazoo

Municipality: Oshtemo Twp

Gross Size: 6,000 SF

Total Available SF: 6,000 SF

Min/Max Space: 2,500 - 6,000 SF

Total Acres: 1.00 Acres

Lot Dimensions: 195' x 223.40'