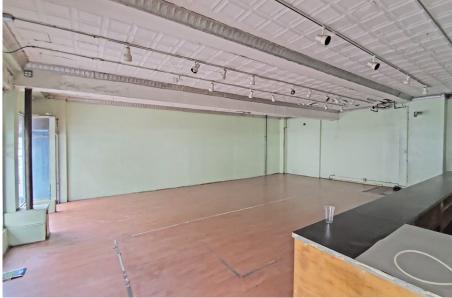

# 172 ALLEN STREET

LOWER EAST SIDE, MANHATTAN





RETAIL SPACE FOR LEASE

# **LOWER EAST SIDE MANHATTAN**

### **172 ALLEN STREET**

### **SPACE HIGHLIGHTS**

LOCATION SPACE CEILING HEIGHT FRONTAGE

Between Stanton St 1,600 SF 12 FT 40 FT

Between Stanton St and Rivington St

DIMENSIONS ZONING OCCUPANCY ASKING RENT

40 FT X 40 FT C4-4A Immediate Upon Request

### **HIGHLIGHTS**

- Highly foot trafficked location in the heart of Lower Manhattan, with excellent proximity to local transportation.
- White boxed space divisible up to 400 SF and basement storage.
- Surrounded by local boutique tenants and national retailers.



# **172 ALLEN STREET**

# **EXISTING CONDITION**







# **172 ALLEN STREET**

# **EXISTING CONDITION**





### **NEIGHBORHOOD DEMOGRAPHICS**



262,859

POPULATION WITHIN 1-MILE RADIUS



40.50 Yrs

AVERAGE POPULATION AGE



5.99%

POPULATION GROWTH SINCE 2010



AVERAGE HHI WITHIN 1-MILE RADIUS



18,027

TOTAL BUSINESSES WITHIN 1-MILE RADIUS



\$2.9 bn

ANNUAL SPENDING WITHIN 1-MILE RADIUS

### **NEIGHBORHOOD & TRANSPORTATION**

#### NEIGHBORHOOD TENANTS

Hair of the Dog

Copper & Oak

Marshall Stack

Sauce

**Russ & Daughters** 

Katz's Delicatessen

Dirty French

Sweet Chick

Mr. Purple

Pianos

**Round Two** 

Tijuana Picnic

**Economy Candy** 

Defend Brooklyn Flagship Store

Wildair.

Russ & Daughters Cafe

Los Feliz

Max Fish

Commend

**Jadis** 

Cascades High School

Dacia Galler

Mudpark

Sun Bakery

CONBODY

Petee's Pie Compan