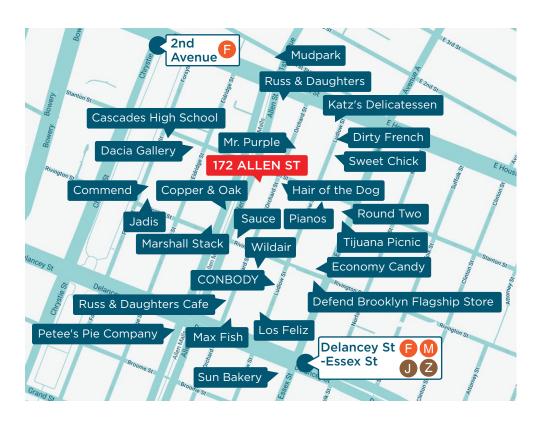

### **NEIGHBORHOOD & TRANSPORTATION**

#### NEIGHBORHOOD TENANTS

Hair of the Dog

Copper & Oak

Marshall Stack

Sauce

**Russ & Daughters** 

Katz's Delicatessen

Dirty French

Sweet Chick

Mr. Purple

Pianos

**Round Two** 

Tijuana Picnic

**Economy Candy** 

Defend Brooklyn Flagship Store

Wildair.

Russ & Daughters Cafe

Los Feliz

Max Fish

Commend

**Jadis** 

Cascades High School

Dacia Galler

Mudpark

Sun Bakery

CONBODY

Petee's Pie Company

#### TRANSPORTATION

- 5 Min Walk at Lower East Side 2nd Avenue (0.3 mi)
- 6 Min Walk at Delancey Essex Street (0.3 mi)

- 8 Min Walk at Bowery Transit (0.4 mi)
- 9 Min Walk at Grand Street (0.4 mi)
- 10 Min Drive at New York Penn Station