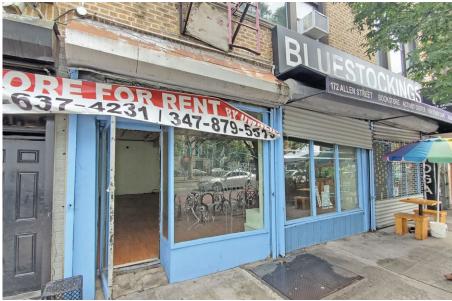

# 172 ALLEN STREET

LOWER EAST SIDE, MANHATTAN





RETAIL SPACE FOR LEASE

# **LOWER EAST SIDE MANHATTAN**

### **172 ALLEN STREET**

### **SPACE HIGHLIGHTS**

LOCATION SPACE CEILING HEIGHT FRONTAGE

Between Stanton St 1,600 SF 12 FT 40 FT

Between Stanton St and Rivington St

DIMENSIONS ZONING OCCUPANCY ASKING RENT

40 FT X 40 FT C4-4A Immediate Upon Request

### **HIGHLIGHTS**

- Highly foot trafficked location in the heart of Lower Manhattan, with excellent proximity to local transportation.
- White boxed space divisible up to 400 SF and basement storage.
- Surrounded by local boutique tenants and national retailers.



# **172 ALLEN STREET**

# **EXISTING CONDITION**







# **172 ALLEN STREET**

# **EXISTING CONDITION**





### **NEIGHBORHOOD DEMOGRAPHICS**



262,859

POPULATION WITHIN 1-MILE RADIUS



40.50 Yrs

AVERAGE POPULATION AGE



5.99%

POPULATION GROWTH SINCE 2010



AVERAGE HHI WITHIN 1-MILE RADIUS



18,027

TOTAL BUSINESSES WITHIN 1-MILE RADIUS



\$2.9 bn

ANNUAL SPENDING WITHIN 1-MILE RADIUS

### **NEIGHBORHOOD & TRANSPORTATION**

#### NEIGHBORHOOD TENANTS

Hair of the Dog

Copper & Oak

Marshall Stack

Sauce

**Russ & Daughters** 

Katz's Delicatessen

Dirty French

Sweet Chick

Mr. Purple

Pianos

**Round Two** 

Tijuana Picnic

**Economy Candy** 

Defend Brooklyn Flagship Store

Wildair.

Russ & Daughters Cafe

Los Feliz

Max Fish

Commend

**Jadis** 

Cascades High School

Dacia Galler

Mudpark

Sun Bakery

CONBODY

Petee's Pie Comp