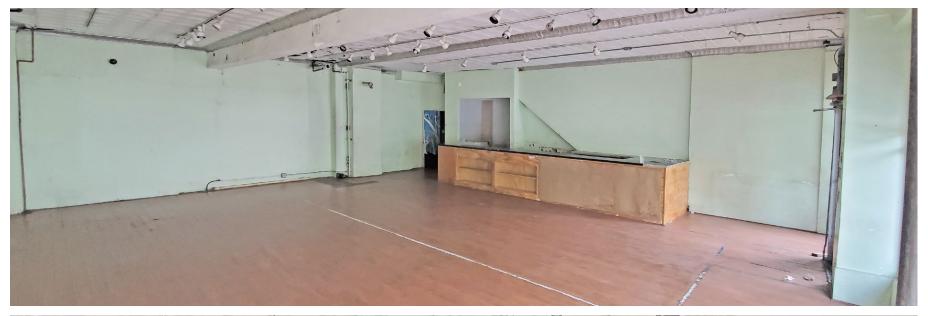

# 172 ALLEN STREET

LOWER EAST SIDE, MANHATTAN





RETAIL SPACE FOR LEASE

# **LOWER EAST SIDE MANHATTAN**

### **172 ALLEN STREET**

### **SPACE HIGHLIGHTS**

LOCATION SPACE CEILING HEIGHT FRONTAGE

Between Stanton St 1,600 SF 12 FT 40 FT

Between Stanton St and Rivington St

DIMENSIONS ZONING OCCUPANCY ASKING RENT

40 FT X 40 FT C4-4A Immediate Upon Request

### **HIGHLIGHTS**

- Highly foot trafficked location in the heart of Lower Manhattan, with excellent proximity to local transportation.
- White boxed space divisible up to 400 SF and basement storage.
- Surrounded by local boutique tenants and national retailers.



# **172 ALLEN STREET**

# **EXISTING CONDITION**







# **172 ALLEN STREET**

# **EXISTING CONDITION**





### **NEIGHBORHOOD DEMOGRAPHICS**



262,859

POPULATION WITHIN 1-MILE RADIUS



40.50 Yrs

AVERAGE POPULATION AGE



5.99%

POPULATION GROWTH SINCE 2010



AVERAGE HHI WITHIN 1-MILE RADIUS



18,027

TOTAL BUSINESSES WITHIN 1-MILE RADIUS



\$2.9 bn

ANNUAL SPENDING WITHIN 1-MILE RADIUS

### **NEIGHBORHOOD & TRANSPORTATION**

#### NEIGHBORHOOD TENANTS

Hair of the Dog

Copper & Oak

Marshall Stack

Sauce

**Russ & Daughters** 

Katz's Delicatessen

Dirty French

Sweet Chick

Mr. Purple

Pianos

**Round Two** 

Tijuana Picnic

**Economy Candy** 

Defend Brooklyn Flagship Store

Wildair.

Russ & Daughters Cafe

Los Feliz

Max Fish

Commend

**Jadis** 

Cascades High School

Dacia Galler

Mudpark

Sun Bakery

CONBODY

Petee's Pie Company

#### TRANSPORTATION

- 5 Min Walk at Lower East S