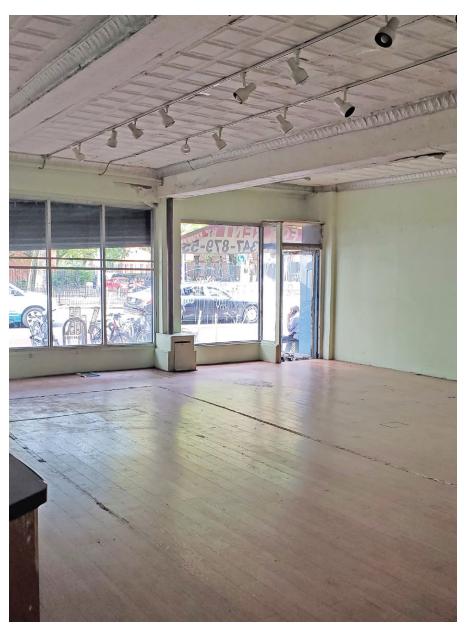

# 172 ALLEN STREET

LOWER EAST SIDE, MANHATTAN





RETAIL SPACE FOR LEASE

# **LOWER EAST SIDE MANHATTAN**

### **172 ALLEN STREET**

### **SPACE HIGHLIGHTS**

LOCATION SPACE CEILING HEIGHT FRONTAGE

Between Stanton St 1,600 SF 12 FT 40 FT

Between Stanton St and Rivington St

DIMENSIONS ZONING OCCUPANCY ASKING RENT

40 FT X 40 FT C4-4A Immediate Upon Request

### **HIGHLIGHTS**

- Highly foot trafficked location in the heart of Lower Manhattan, with excellent proximity to local transportation.
- White boxed space divisible up to 400 SF and basement storage.
- Surrounded by local boutique tenants and national retailers.



# **172 ALLEN STREET**

# **EXISTING CONDITION**







# **172 ALLEN STREET**

# **EXISTING CONDITION**





### **NEIGHBORHOOD DEMOGRAPHICS**



262,859

POPULATION WITHIN 1-MILE RADIUS



40.50 Yrs

AVERAGE POPULATION AGE



5.99%

POPULATION GROWTH SINCE 2010



AVERAGE HHI WITHIN 1-MILE RADIUS



18,027

TOTAL BUSINESSES WITHIN 1-MILE RADIUS



\$2.9 bn

ANNUAL SPENDING WITHIN 1-MILE RADIUS

### **NEIGHBORHOOD & TRANSPORTATION**

#### NEIGHBORHOOD TENANTS

Hair of the Dog

Copper & Oak

Marshall Stack

Sauce

**Russ & Daughters** 

Katz's Delicatessen

Dirty French

Sweet Chick

Mr. Purple

Pianos

**Round Two** 

Tijuana Picnic

**Economy Candy** 

Defend Brooklyn Flagship Store

Wildair.

Russ & Daughters Cafe

Los Feliz

Max Fish

Commend

**Jadis** 

Cascades High School

Dacia Galler

Mudpark

Sun Bakery

CONBODY

Petee's Pie Co