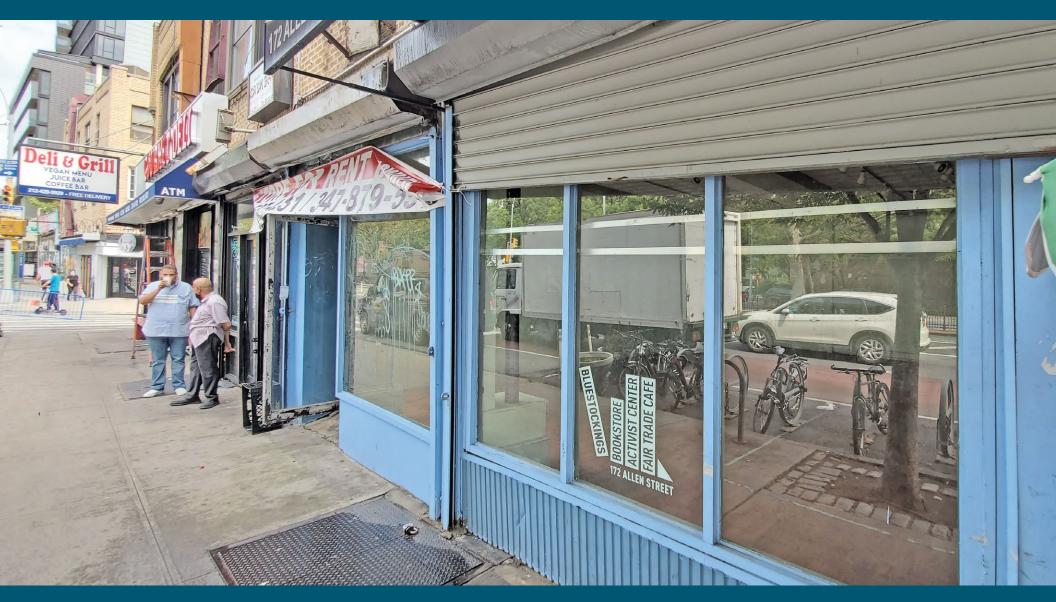

# 172 ALLEN STREET

LOWER EAST SIDE, MANHATTAN





RETAIL SPACE FOR LEASE

# **LOWER EAST SIDE MANHATTAN**

### **172 ALLEN STREET**

### **SPACE HIGHLIGHTS**

LOCATION SPACE CEILING HEIGHT FRONTAGE

Between Stanton St 1,600 SF 12 FT 40 FT

Between Stanton St and Rivington St

DIMENSIONS ZONING OCCUPANCY ASKING RENT

40 FT X 40 FT C4-4A Immediate Upon Request

### **HIGHLIGHTS**

- Highly foot trafficked location in the heart of Lower Manhattan, with excellent proximity to local transportation.
- White boxed space divisible up to 400 SF and basement storage.
- Surrounded by local boutique tenants and national retailers.



# **172 ALLEN STREET**

# **EXISTING CONDITION**







# **172 ALLEN STREET**

# **EXISTING CONDITION**





### **NEIGHBORHOOD DEMOGRAPHICS**



262,859

POPULATION WITHIN 1-MILE RADIUS



40.50 Yrs

AVERAGE POPULA