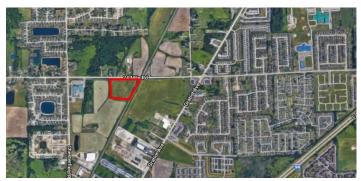

## **24 Mile and Gratiot**

# 24 Mile and Gratiot, Chesterfield Township, MI 48051

Listing ID: 30419865 Status: Active

Property Type: Industrial For Sale
Industrial Type: Manufacturing
Sale Price: See Agent
Sale Terms: Cash to Seller