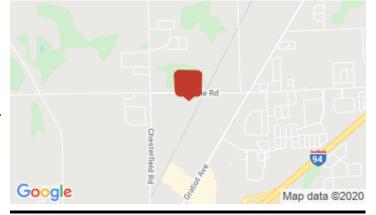

## **24 Mile and Gratiot**

# 24 Mile and Gratiot, Chesterfield Township, MI 48051

Listing ID: 30419865 Status: Active

Property Type: Industrial For Sale
Industrial Type: Manufacturing
Sale Price: See Agent
Sale Terms: Cash to Seller