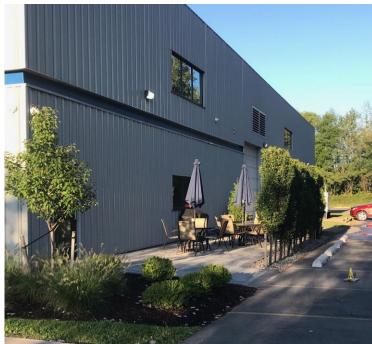

### 6,472± SF High-End Open Office Property Highlights

- 6,472± SF suite is located on the second floor of the Air Innovations headquarters
- Tenant will share a reception area and world class break room newly renovated as well as outdoor patio
- Mostly open space, consisting of two a private offices with a separate conference room as well as private restrooms
- · Plenty of natural light and LED lighting throughout
- · Separate entryway for employees off the parking area
- 1,856± SF additional adjacent storage area available at lower lease rate if needed
- Location in very close proximity to Syracuse International Airport and Interstate Route 81