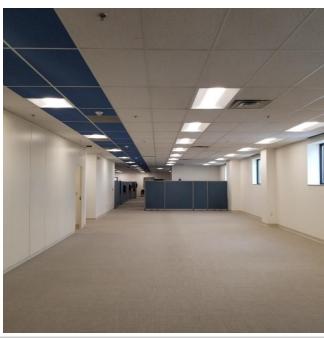

### 6,472± SF High-End Open Office Property Highlights

- 6,472± SF suite is located on the second floor of the Air Innovations headquarters
- Tenant will share a reception area and world class break room newly renovated as well as outdoor patio
- Mostly open space, consisting of two a private offices with a separate conference room as well as private restrooms
- · Plenty of natural light and LED lighting throughout
- · Separate entryway for employees off the parking area
- 1,856± SF additional adjacent storage area available at lower lease rate if needed
- Location in very close proximity to Syracuse International Airport and Interstate Route 81

#### 2<sup>nd</sup> Floor Office Space

Shared reception area