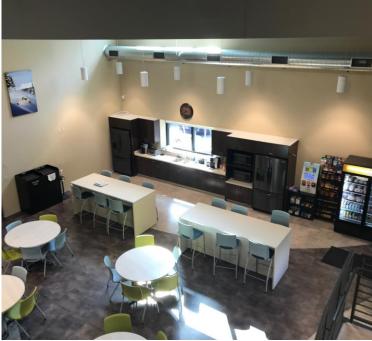

### 6,472± SF High-End Open Office Property Highlights

- 6,472± SF suite is located on the second floor of the Air Innovations headquarters
- Tenant will share a reception area and world class break room newly renovated as well as outdoor patio
- Mostly open space, consisting of two a private offices with a separate conference room as well as private restrooms
- · Plenty of natural light and LED lighting throughout
- · Separate entryway for employees off the parking area
- 1,856± SF additional adjacent storage area available at lower lease rate if needed
- Location in very close proximity to Syracuse International Airport and Interstate Route 81

#### 2<sup>nd</sup> Floor Office Space

Shared reception area