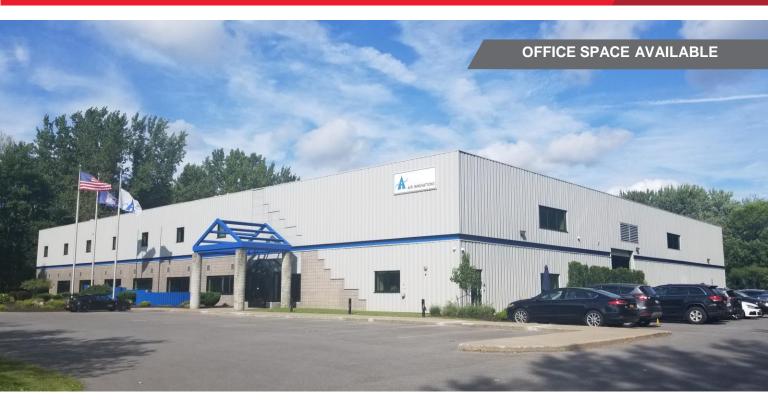

North Syracuse, New York 13212

### 6,472± SF High-End Open Office Property Highlights

- 6,472± SF suite is located on the second floor of the Air Innovations headquarters
- Tenant will share a reception area and world class break room newly renovated as well as outdoor patio
- Mostly open space, consisting of two a private offices with a separate conference room as well as private restrooms
- · Plenty of natural light and LED lighting throughout
- · Separate entryway for employees off the parking area
- 1,856± SF additional adjacent storage area available at lower lease rate if needed
- Location in very close proximity to Syracuse International Airport and Interstate Route 81