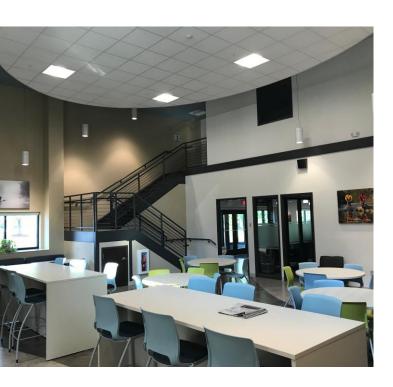

### 6,472± SF High-End Open Office Property Highlights

- 6,472± SF suite is located on the second floor of the Air Innovations headquarters
- Tenant will share a reception area and world class break room newly renovated as well as outdoor patio
- Mostly open space, consisting of two a private offices with a separate conference room as well as private restrooms
- · Plenty of natural light and LED lighting throughout
- · Separate entryway for employees off the parking area
- 1,856± SF additional adjacent storage area available at lower lease rate if needed
- Location in very close proximity to Syracuse International Airport and Interstate Route 81

#### 2<sup>nd</sup> Floor Office Space

Shared reception area