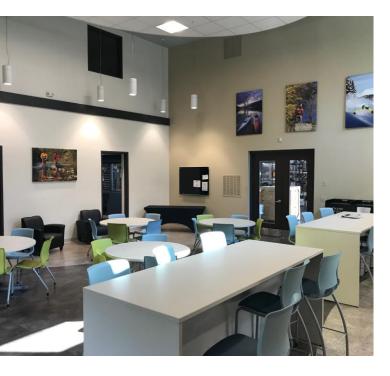

### 6,472± SF High-End Open Office Property Highlights

- 6,472± SF suite is located on the second floor of the Air Innovations headquarters
- Tenant will share a reception area and world class break room newly renovated as well as outdoor patio
- Mostly open space, consisting of two a private offices with a separate conference room as well as private restrooms
- · Plenty of natural light and LED lighting throughout
- · Separate entryway for employees off the parking area
- 1,856± SF additional adjacent storage area available at lower lease rate if needed
- Location in very close proximity to Syracuse International Airport and Interstate Route 81