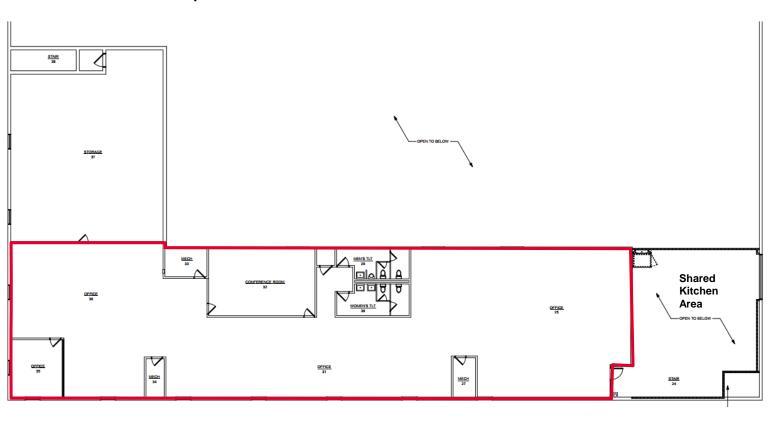

### 6,472± SF High-End Open Office Property Highlights

- 6,472± SF suite is located on the second floor of the Air Innovations headquarters
- Tenant will share a reception area and world class break room newly renovated as well as outdoor patio
- Mostly open space, consisting of two a private offices with a separate conference room as well as private restrooms
- · Plenty of natural light and LED lighting throughout
- · Separate entryway for employees off the parking area
- 1,856± SF additional adjacent storage area available at lower lease rate if needed
- Location in very close proximity to Syracuse International Airport and Interstate Route 81

#### 2<sup>nd</sup> Floor Office Space

Shared reception area