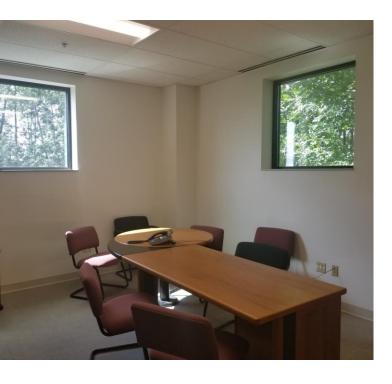

### 6,472± SF High-End Open Office Property Highlights

- 6,472± SF suite is located on the second floor of the Air Innovations headquarters
- Tenant will share a reception area and world class break room newly renovated as well as outdoor patio
- Mostly open space, consisting of two a private offices with a separate conference room as well as private restrooms
- · Plenty of natural light and LED lighting throughout
- · Separate entryway for employees off the parking area
- 1,856± SF additional adjacent storage area available at lower lease rate if needed
- Location in very close proximity to Syracuse International Airport and Interstate Route 81