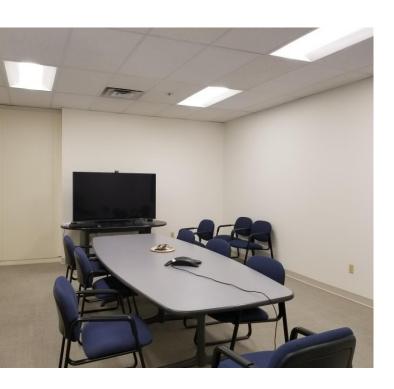

### 6,472± SF High-End Open Office Property Highlights

- 6,472± SF suite is located on the second floor of the Air Innovations headquarters
- Tenant will share a reception area and world class break room newly renovated as well as outdoor patio
- Mostly open space, consisting of two a private offices with a separate conference room as well as private restrooms
- · Plenty of natural light and LED lighting throughout
- · Separate entryway for employees off the parking area
- 1,856± SF additional adjacent storage area available at lower lease rate if needed
- Location in very close proximity to Syracuse International Airport and Interstate Route 81