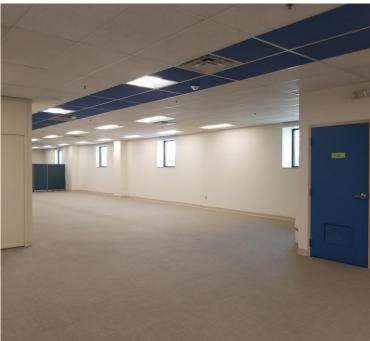

### 6,472± SF High-End Open Office Property Highlights

- 6,472± SF suite is located on the second floor of the Air Innovations headquarters
- Tenant will share a reception area and world class break room newly renovated as well as outdoor patio
- Mostly open space, consisting of two a private offices with a separate conference room as well as private restrooms
- · Plenty of natural light and LED lighting throughout
- · Separate entryway for employees off the parking area
- 1,856± SF additional adjacent storage area available at lower lease rate if needed
- Location in very close proximity to Syracuse International Airport and Interstate Route 81

#### 2<sup>nd</sup> Floor Office Space

Shared reception area