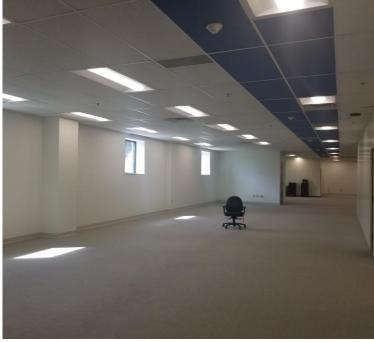

### 6,472± SF High-End Open Office Property Highlights

- 6,472± SF suite is located on the second floor of the Air Innovations headquarters
- Tenant will share a reception area and world class break room newly renovated as well as outdoor patio
- Mostly open space, consisting of two a private offices with a separate conference room as well as private restrooms
- · Plenty of natural light and LED lighting throughout
- · Separate entryway for employees off the parking area
- 1,856± SF additional adjacent storage area available at lower lease rate if needed
- Location in very close proximity to Syracuse International Airport and Interstate Route 81