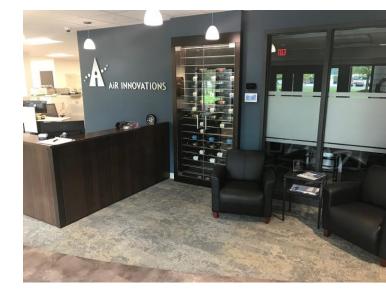

### 6,472± SF High-End Open Office Property Highlights

- 6,472± SF suite is located on the second floor of the Air Innovations headquarters
- Tenant will share a reception area and world class break room newly renovated as well as outdoor patio
- Mostly open space, consisting of two a private offices with a separate conference room as well as private restrooms
- · Plenty of natural light and LED lighting throughout
- · Separate entryway for employees off the parking area
- 1,856± SF additional adjacent storage area available at lower lease rate if needed
- Location in very close proximity to Syracuse International Airport and Interstate Route 81

#### 2<sup>nd</sup> Floor Office Space

Shared reception area