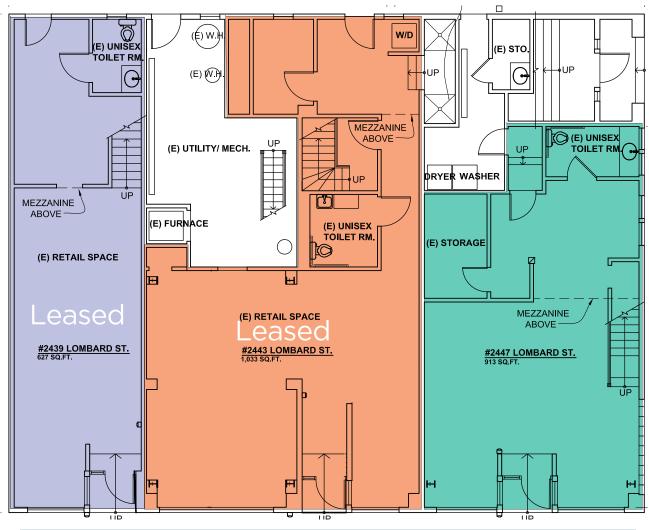

#### **2447** LOMBARD STREET



#### FFATUPES

- +/- 913 SF
- Window Lined Storefront
- High Visibility
- High Ceilings
- Recent Upgrades Include New ADA Entry and Seismic Work
- 1-2 Car Parking Possible (Extra \$350/month)
- Close to Public Transportation

F E A T U R E S

Recently renovated ground floor retail/office spaces on Lombard Street & Divisadero. The property is located 1 block up from Chestnut Street, on a main thoroughfare, and has good signage potential. Nearby businesses Include A16, Maybeck's, Chubby Noodle, Tacolicious, and many more!

E X C E L L E N T

2447 Lombard Street has excellent transit which means transit is convenient for most trips. Bus stops 28, 43, 91 are steps away. Also bus lines 30 and 30x are a few yards away.

### **GROUND LEVEL FLOOR PLAN**





# **2447** LOMBARD NEIGHBORHOOD Crissy Field Yacht Harbor Palace of Fine Arts Crunch Fitness Presidio Lucky Brand Chestnut Street Coffee Roastery Original Buffalo Wings C C's Cocktail Lounge 99¢. Marina Supermarket Books Inc



## 2447 LOMBARD STREET



SANTINO DEROSE office 415.404.7337

sd@mavenproperties.com DRE #01338326 JOAN RUYLE

office 415.404.7313 joan@mavenproperties.com DRE #02006025

NOTICE: This information has been secured from sources we believe to be reliable but we make no representations, warranties, express or implied, as to the accuracy of the information. Listing broker has been given enough information to provide only a preliminary interest in the property. The materials are not to be considered fact. The information contained herein is not a substitute for thorou