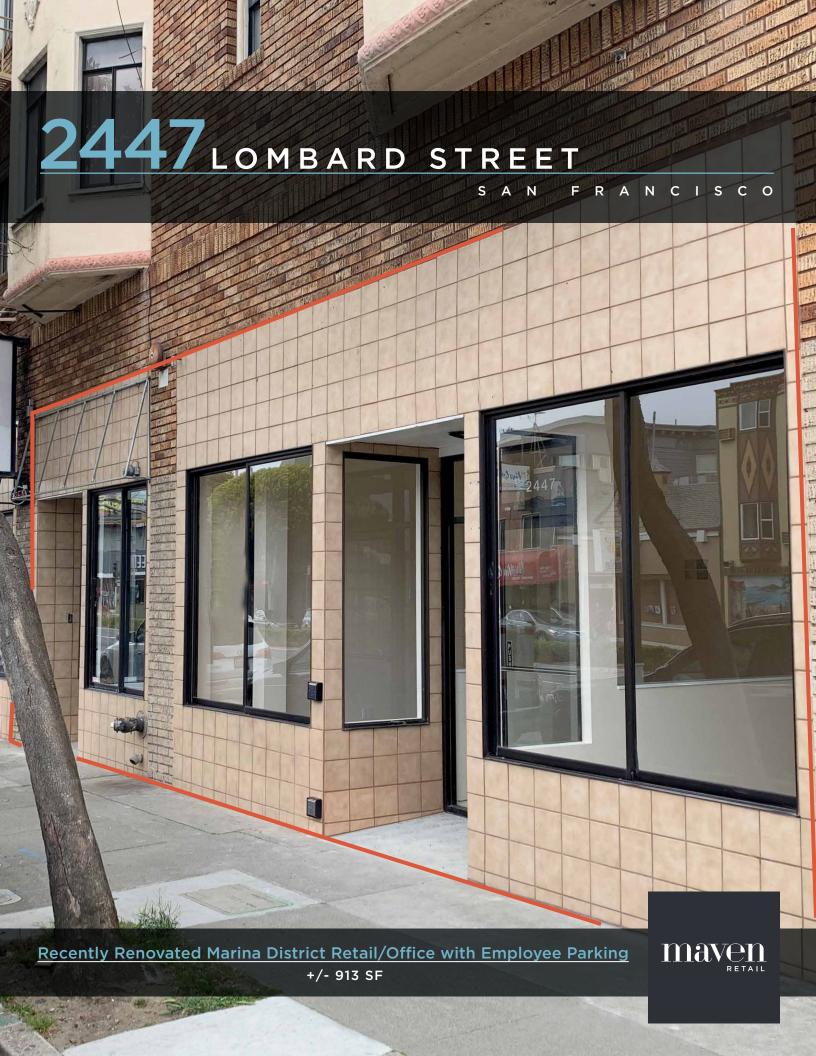

#### **2447** LOMBARD STREET

#### FFATUPES

- +/- 913 SF
- Window Lined Storefront
- High Visibility
- High Ceilings
- Recent Upgrades Include New ADA Entry and Seismic Work
- 1-2 Car Parking Possible (Extra \$350/month)
- Close to Public Transportation

F E A T U R E S

Recently renovated ground floor retail/office spaces on Lombard Street & Divisadero. The property is located 1 block up from Chestnut Street, on a main thoroughfare, and has good signage potential. Nearby businesses Include A16, Maybeck's, Chubby Noodle, Tacolicious, and many more!