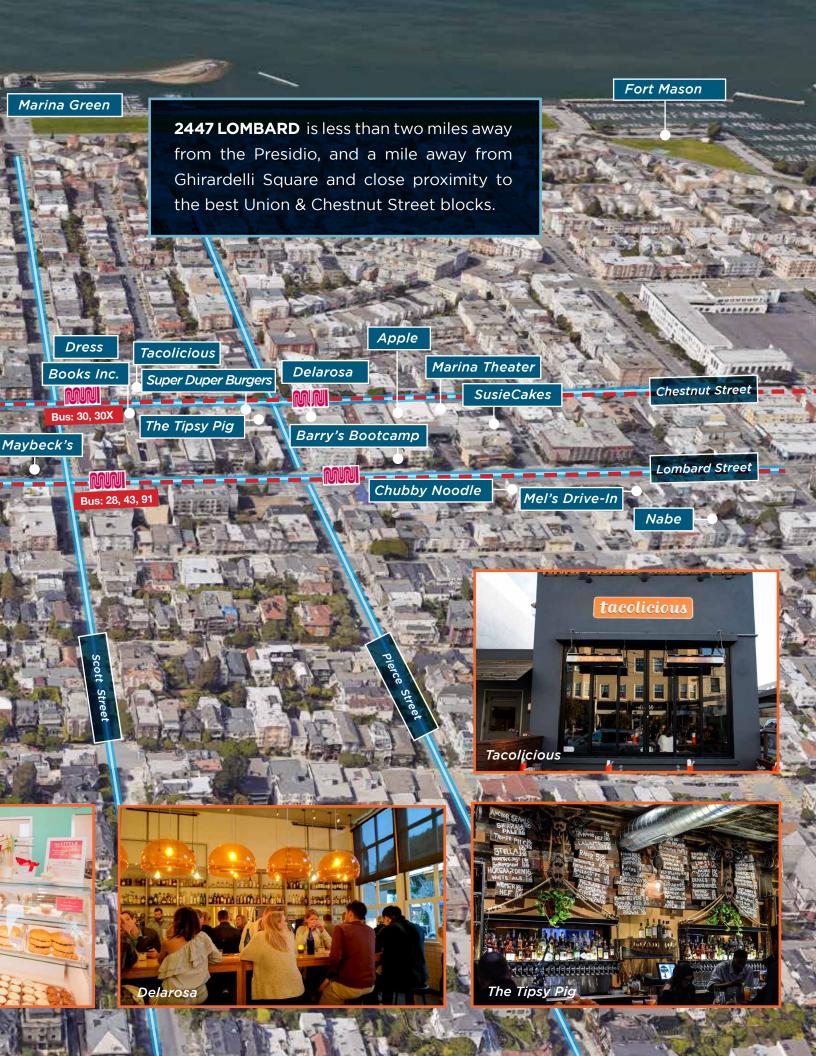

F E A T U R E S

Recently renovated ground floor retail/office spaces on Lombard Street & Divisadero. The property is located 1 block up from Chestnut Street, on a main thoroughfare, and has good signage potential. Nearby businesses Include A16, Maybeck's, Chubby Noodle, Tacolicious, and many more!

# **2447** LOMBARD NEIGHBORHOOD Crissy Field Yacht Harbor Palace of Fine Arts Crunch Fitness Presidio Lucky Brand Chestnut Street Coffee Roastery Original Buffalo Wings C C's Cocktail Lounge 99¢. Marina Supermarket Books Inc