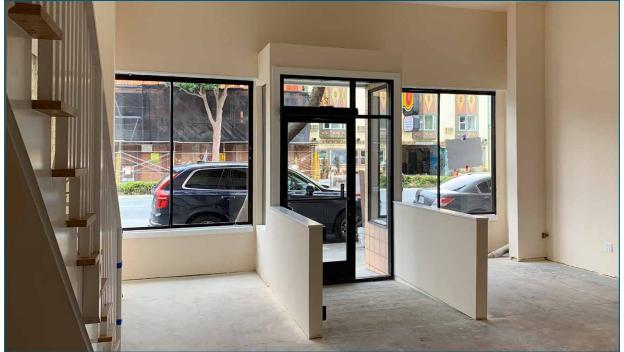

#### FFATUPES

- +/- 913 SF
- Window Lined Storefront
- High Visibility
- High Ceilings
- Recent Upgrades Include New ADA Entry and Seismic Work
- 1-2 Car Parking Possible (Extra \$350/month)
- Close to Public Transportation