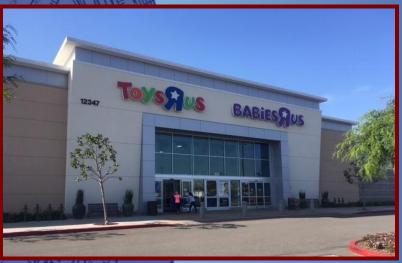

## THE SHOPS AT ROSSMOOR

NWC St Cloud Drive & Seal Beach Blvd, Seal Beach, CA

BABIES Available | 47,000 SF

Marshalls.

- Great frontage with excellent visibility
- All existing tenants enjoy high sales per square foot
- Pylon signage available
- Will consider dividing
- Dimensions approximately 230' x 222'