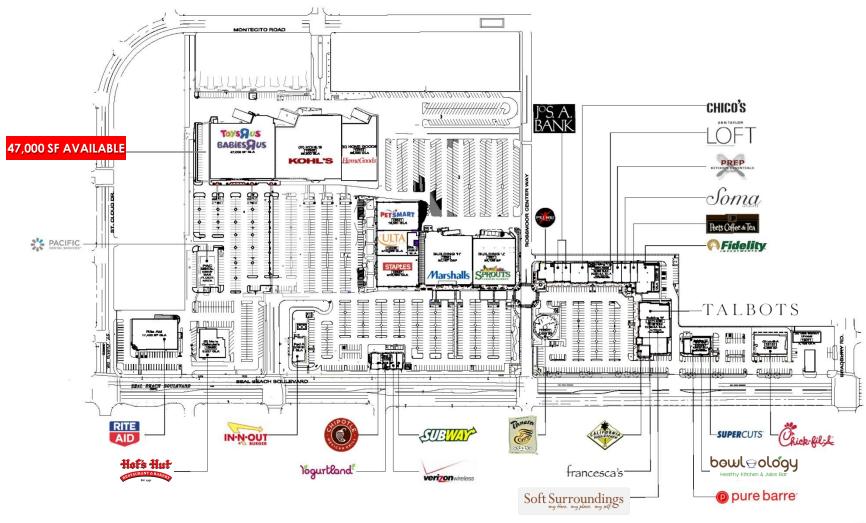

## THE SHOPS AT ROSSMOOR

NWC St Cloud Drive & Seal Beach Blvd, Seal Beach, CA

BABIES Available | 47,000 SF

Marshalls.

- Great frontage with excellent visibility
- All existing tenants enjoy high sales per square foot
- Pylon signage available
- Will consider dividing
- Dimensions approximately 230' x 222'

X TEAM 3990 Westerly Place • Suite 230 • Newport Beach • California • 92660

Shops at Rossmoor
12411 Seal Beach BMd.
Seal Beach, CA. 90740
10.21.15

Overall Leasing Site Plan scale: | " = 200'-0"

robinson hill architecture, inc.