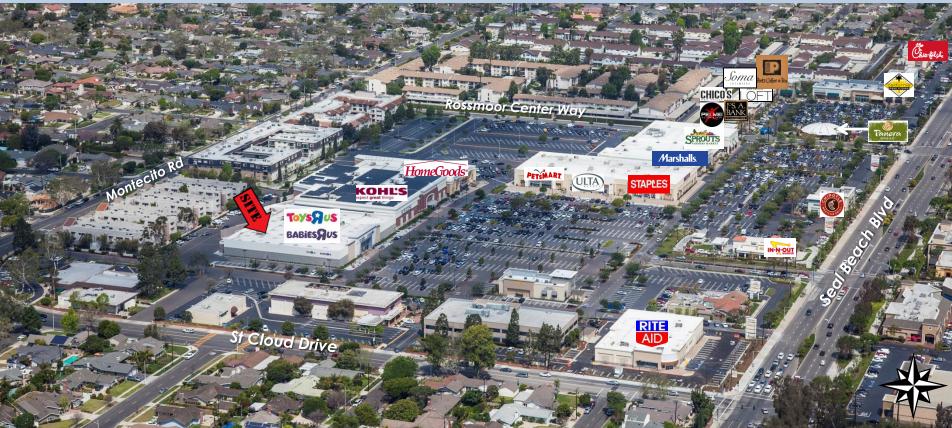

## THE SHOPS AT ROSSMOOR

NWC St Cloud Drive & Seal Beach Blvd, Seal Beach, CA

BABIES Available | 47,000 SF

Marshalls.

- Great frontage with excellent visibility
- All existing tenants enjoy high sales per square foot
- Pylon signage available
- Will consider dividing
- Dimensions approximately 230' x 222'

## TRAFFIC COUNTS

Seal Beach Blvd.

I-405 Freeway (1 mile south)

66,000 Avg ADT 430,000 Avg ADT

For More Information, Please Contact:

Wally Limburg 949.640.6678 x12

wally@strategicretailadvisor.com

CalBRE Lic: 00468578