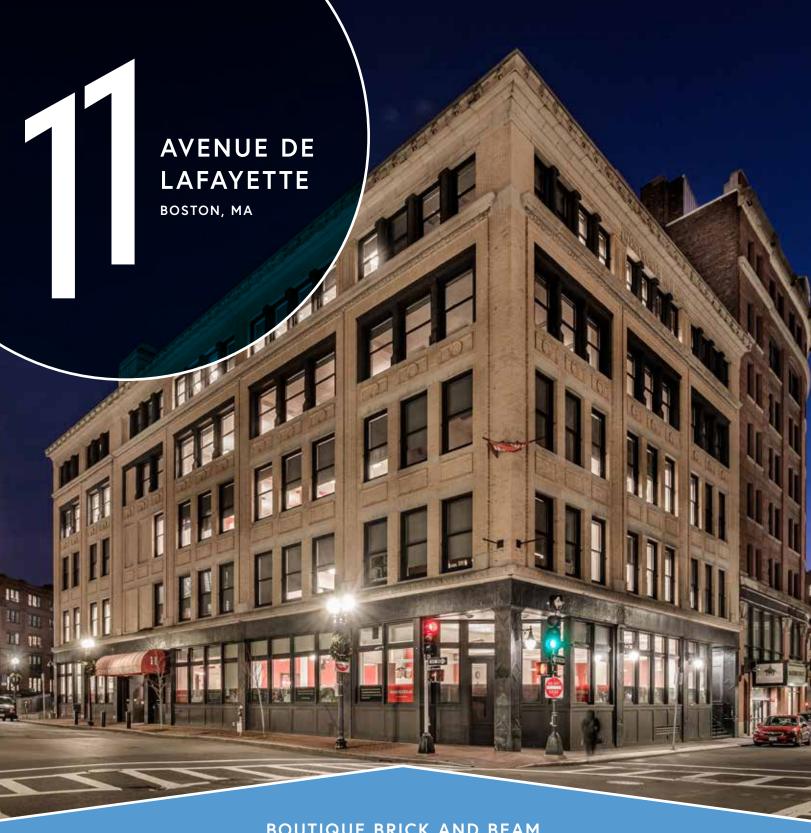

BOUTIQUE BRICK AND BEAM INVESTMENT OPPORTUNITY

**CBRE** 

## **INVESTMENT OVERVIEW**

As exclusive listing agent, CBRE Boston Capital Markets ("CBRE") is pleased to offer for sale 11 Avenue de Lafayette ("11 ADL" or "the Property"), a 56,868 SF boutique office/retail building located in the heart of downtown Boston. Presently 34% leased to 3 tenants, the Property presents investors with the opportunity to add value through releasing, repositioning, or adding additional density. This boutique, brick and beam asset comes with an adjacent surface parking lot that totals 3,545 SF and has space for 8 cars and loading.

# AVENUE DE LAFAYETTE

BOSTON, MA