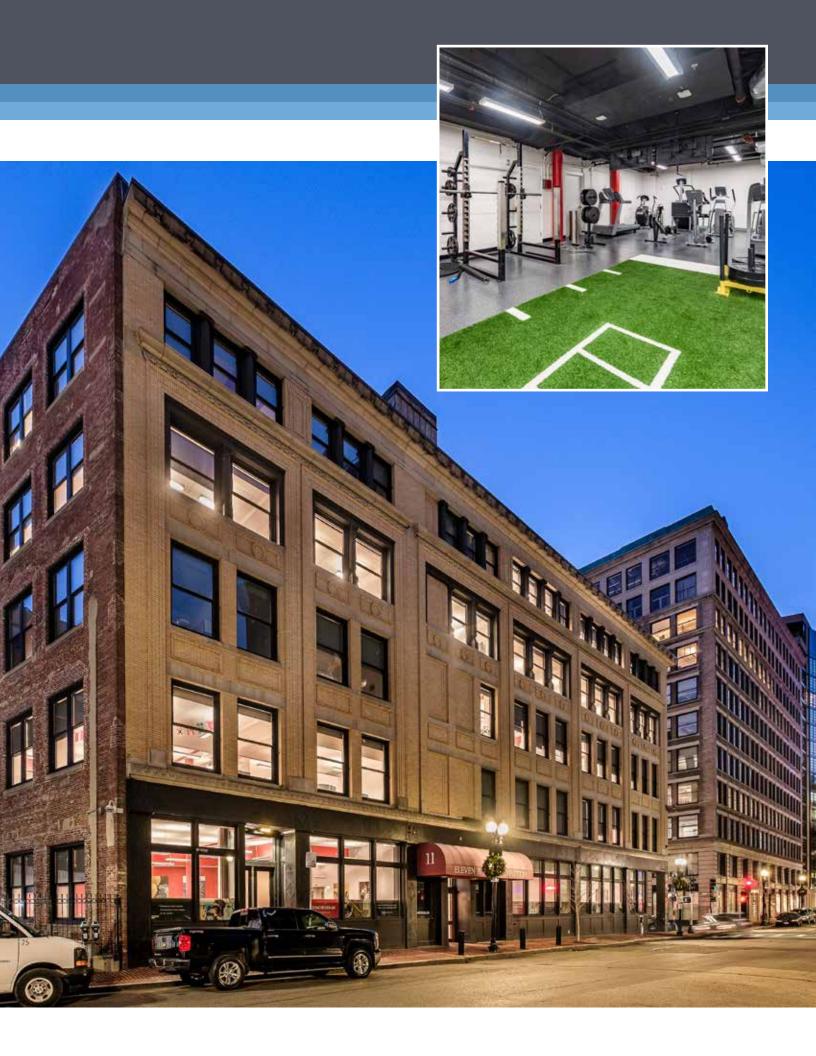

## **INVESTMENT OVERVIEW**

As exclusive listing agent, CBRE Boston Capital Markets ("CBRE") is pleased to offer for sale 11 Avenue de Lafayette ("11 ADL" or "the Property"), a 56,868 SF boutique office/retail building located in the heart of downtown Boston. Presently 34% leased to 3 tenants, the Property presents investors with the opportunity to add value through releasing, repositioning, or adding additional density. This boutique, brick and beam asset comes with an adjacent surface parking lot that totals 3,545 SF and has space for 8 cars and loading.