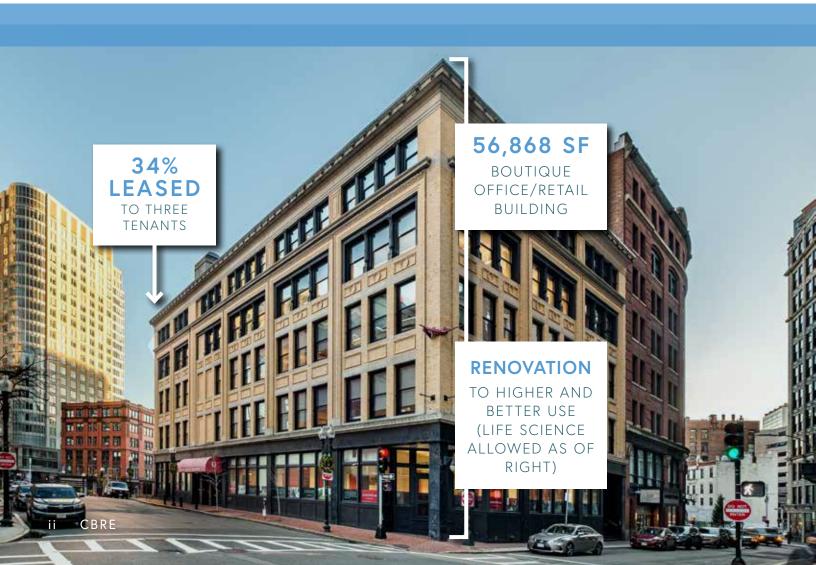

## **INVESTMENT OVERVIEW**

As exclusive listing agent, CBRE Boston Capital Markets ("CBRE") is pleased to offer for sale 11 Avenue de Lafayette ("11 ADL" or "the Property"), a 56,868 SF boutique office/retail building located in the heart of downtown Boston. Presently 34% leased to 3 tenants, the Property presents investors with the opportunity to add value through releasing, repositioning, or adding additional density. This boutique, brick and beam asset comes with an adjacent surface parking lot that totals 3,545 SF and has space for 8 cars and loading.