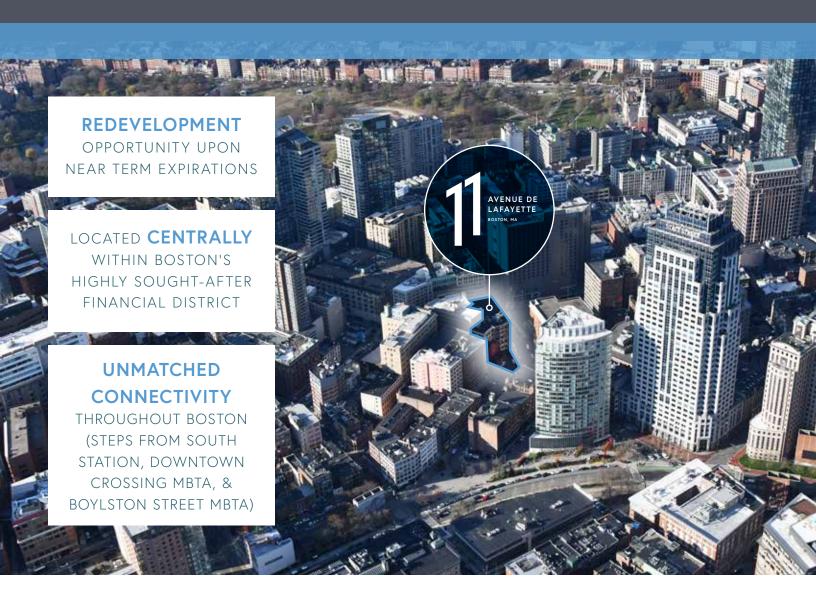

The site is at the center of it all within the Financial District and surrounded by the city's commercial hubs including the Seaport, Back Bay, Beacon Hill, and within close proximity to North Station and Cambridge, offering its tenants walking-distance to a wide array of restaurants, sports and entertainment venues, retail shops and open spaces.

11 ADL is only a 5 minute walk to South Station, Boylston Street MBTA, and Downtown Crossing MBTA stations, providing rail access throughout Boston via the Green, Orange and Red Lines. The Property also boasts tremendous vehicular access throughout as it is located directly off of the Surface Road with seamless connectivity to Interstate 93 and Interstate 90 (Massachusetts' Turnpike).