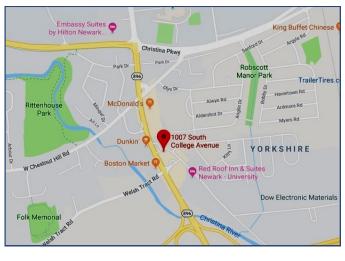

## Retail For Lease



1007 S. College Avenue

Newark, DE





#### **Property Information**

- $\Rightarrow$  2,400+/- SF Building
- ⇒ Ideally situated off Rt. 95 and close to University of Delaware
- ⇒ Previously used as tobacco outlet
- ⇒ Lease Price: \$15.00 psf NNN, Water use included in CAM

| Demographics  | 1 Mile   | 3 Miles  | 5 Miles  |
|---------------|----------|----------|----------|
| Population    | 5,059    | 70,690   | 156,147  |
| Median Income | \$55,674 | \$60,616 | \$66,268 |

For more information contact:

Larry Thompson

302-270-1186

lthomp3682@gmail.com

All information contained herein is believed to be accurate, however was obtained from third parties and R & R Commercial Realty, Inc. does not warrant as to the accuracy submitted, subject to changes or modification without notice. Listing Broker represents the sellers int