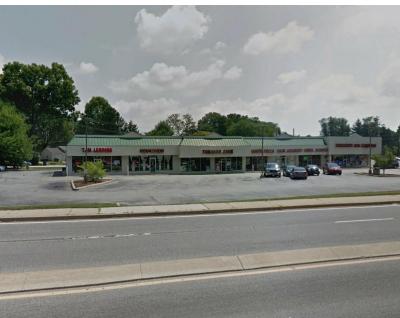

## Retail For Lease

1007 S. College Avenue

Newark, DE

#### **Property Information**

- $\Rightarrow$  2,400+/- SF Building
- ⇒ Ideally situated off Rt. 95 and close to University of Delaware
- ⇒ Previously used as tobacco outlet
- ⇒ Lease Price: \$15.00 psf NNN, Water use included in CAM