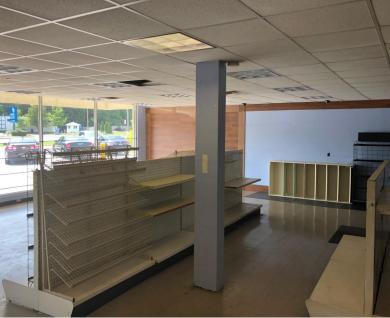

#### **Property Information**

- $\Rightarrow$  2,400+/- SF Building
- ⇒ Ideally situated off Rt. 95 and close to University of Delaware
- ⇒ Previously used as tobacco outlet
- ⇒ Lease Price: \$15.00 psf NNN, Water use included in CAM