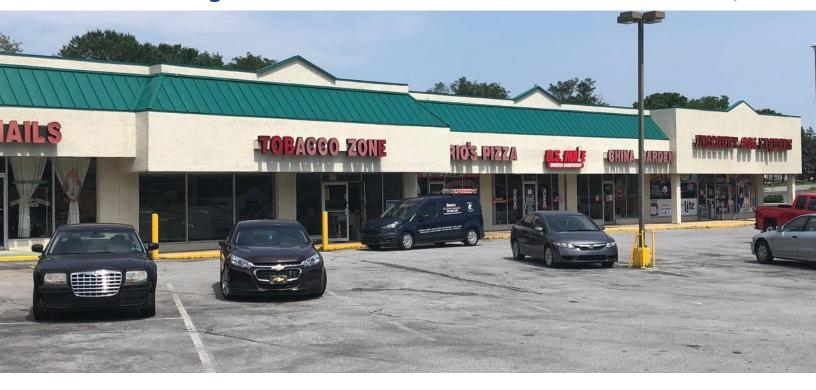

## Retail For Lease

1007 S. College Avenue

Newark, DE

#### **Property Information**

- $\Rightarrow$  2,400+/- SF Building
- ⇒ Ideally situated off Rt. 95 and close to University of Delaware
- ⇒ Previously used as tobacco outlet
- ⇒ Lease Price: \$15.00 psf NNN, Water use included in CAM