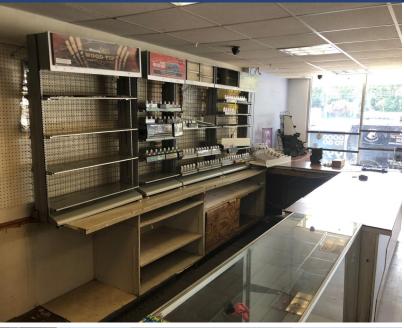

#### **Property Information**

- $\Rightarrow$  2,400+/- SF Building
- ⇒ Ideally situated off Rt. 95 and close to University of Delaware
- ⇒ Previously used as tobacco outlet
- ⇒ Lease Price: \$15.00 psf NNN, Water use included in CAM