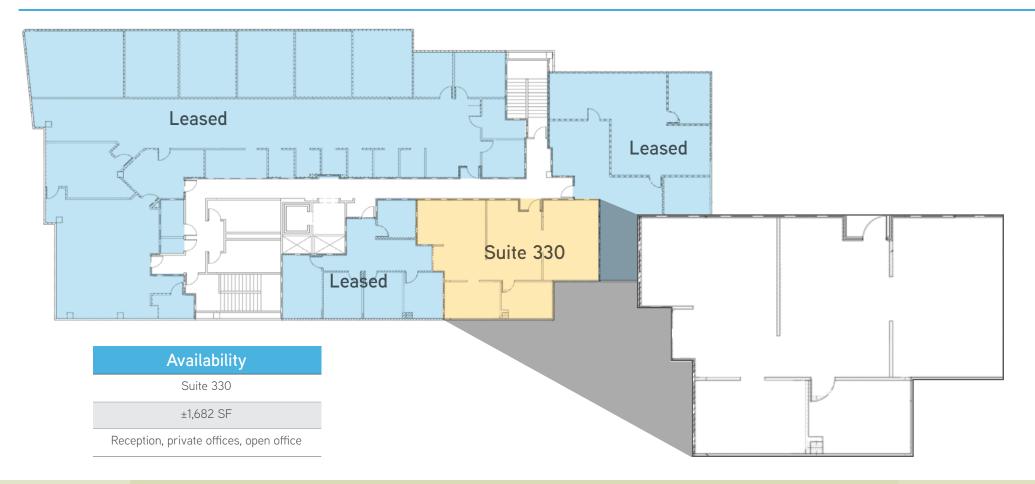

CLASS A OFFICE FOR LEASE

Canterbury Place ESCONDIDO | CA 92025

THE RAYMOND COMPANIES Seastone Building



PACIFIC WESTERN BANK

## Rare Vacancy Opportunity

Highly desirable location in North San Diego County with excellent access to I-15 and Hwy 78.

±34,900 TOTAL BUILDING SF





Near restaurants, gyms, & other retail amenities



Exposure to 180,000+ vehicles per day



Spacious corporate boardroom



Convenient freeway access



## ±1,682 SF FOR LEASE 900 Canterbury Place // Escondido // CA







## CONVEMENT LOCATION

- 1 Palomar Health 2 Escondido Auto Park 3 CVS | Albertsons | Big Lots | Home Depot | Wendy's | Sleep Train | Wells Fargo
- 4 Staples | BevMo | Mike's BBQ | El Pollo Loco | FedEx Office Print & Ship Center | Five Guys | Los Primos Mexican Food
- 5 Burger King | Pieology | 7-Eleven | Coco's Bakery | Del Taco | In-N-Out Burger | Holiday Inn
- 6 PetCo | McDonald's | Sport Clips | Surf Brothers Teriyaki | Rock n Jenny's Italian Subs 7 Olive Garden | Chili's Grill & Bar | Panya Thai Kitchen

15

- 8 Target | Carl's Jr | Chick-fil-A | Panera Bread | Starbucks | Chipotle | Jamba Juice | T.J. Maxx | Dick's Sporting Goods | Ross | Sushiya | Souplantation | Applebee's | Which Wich | Supercuts | Yogurtland
- 9 Springhill Suites (New Under Construction) | 24 Hour Fitness |