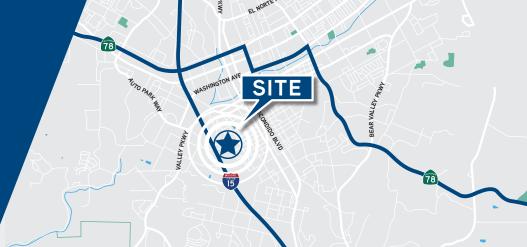

## Rare Vacancy Opportunity

Highly desirable location in North San Diego County with excellent access to I-15 and Hwy 78.

±34,900 TOTAL BUILDING SF

Near restaurants, gyms, & other retail amenities

Exposure to 180,000+ vehicles per day