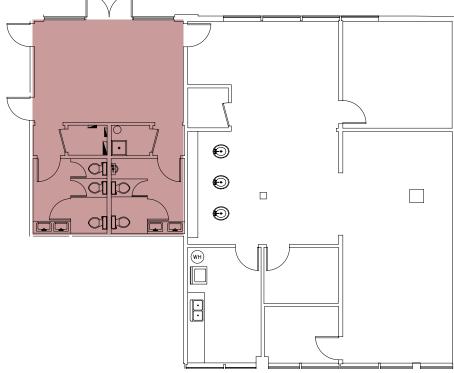

## FLOORPLAN

COMMON AREA ENTRY FOYER WITH 2 RESTROOMS

\*FLOOR PLAN MAY NOT TO SCALE

### FLOOR 2 | SUITE 221 1,602 RSF AVAILABLE 4/1/24

The information contained herein was obtained from sources believed reliable; however, ORION Commercial Partners LLC makes no guarantees, warranties or representations as to the completeness or accuracy thereof. The presentation of this property is submitted subject to errors, omissions, change of price or conditions prior to sale or lease, or withdrawal without notice.