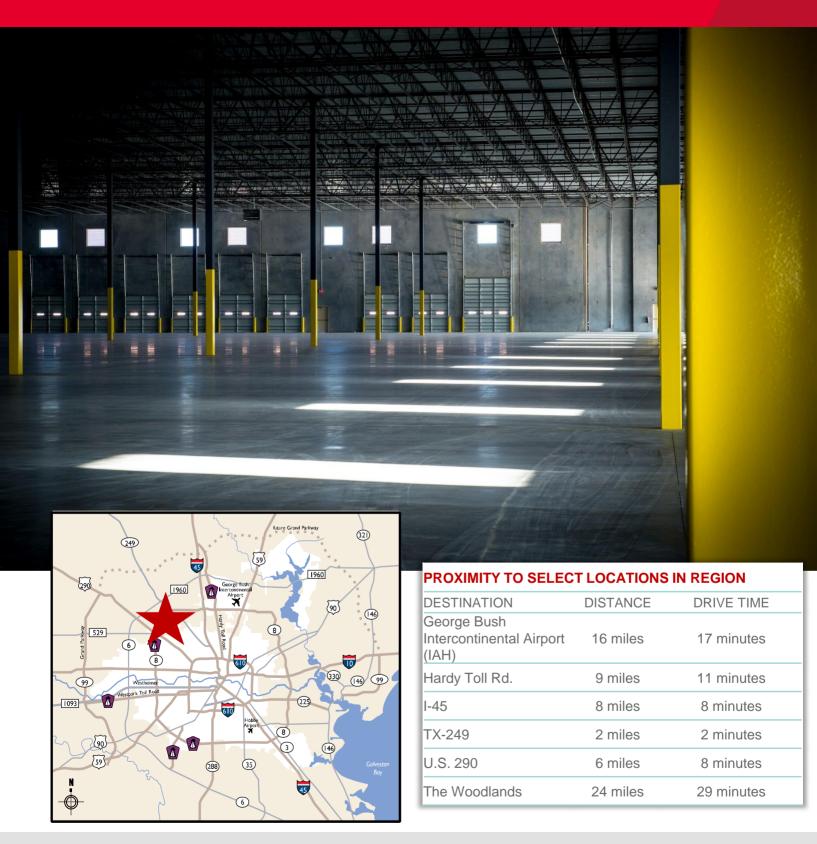

- 30' clear
- ESFR sprinklers
- 130' truck courts
- Dock high, rear-load configuration with ramped endcaps
- Easy access to Beltway 8, TX-249, US-290, and I-45