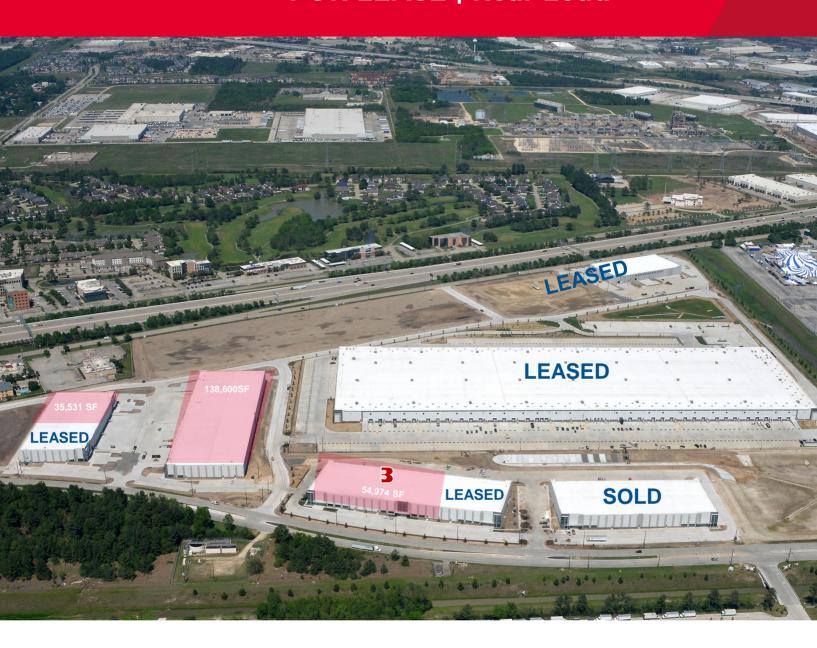

### **PROPERTY HIGHLIGHTS**

- Located in Class A Business Park with Beltway frontage at Gessner Rd.
- 106-acre master-planned and deed restricted park
- Rear Load Building Available:

Bldg. 3: 54,974 SF – can be subdivided

#### **BUILDING 3-8550 Fallbrook Dr.**

- 54,974 SF divisible
- 155 parking spaces
- Truck court: 130'
- Building depth: 180'
- 30' clear
- ESFR sprinklers

Jim Foreman 713 963 2824 Jim.foreman@cushwake.com Allison Bergmann 713 963 2865 Allison.bergmann@cushwake.com