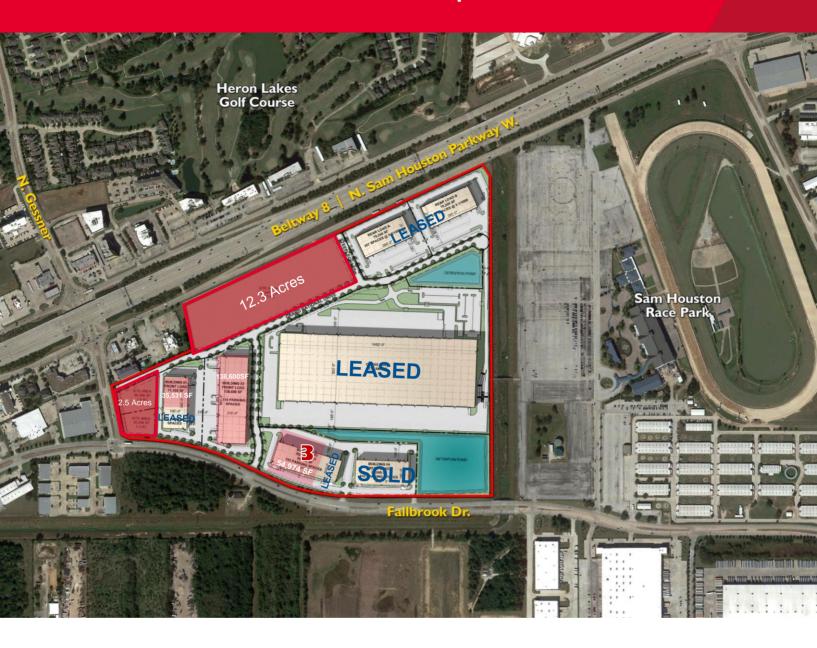

### **PROPERTY HIGHLIGHTS**

- Located in Class A Business Park with Beltway frontage at Gessner Rd.
- 106-acre master-planned and deed restricted park
- Rear Load Building Available:

Bldg. 3: 54,974 SF – can be subdivided

#### **BUILDING 3-8550 Fallbrook Dr.**

- 54,974 SF divisible
- 155 parking spaces
- Truck court: 130'
- Building depth: 180'
- 30' clear
- ESFR sprinklers

Jim Foreman 713 963 2824 Jim.foreman@cushwake.com Allison Bergmann 713 963 2865 Allison.bergmann@cushwake.com