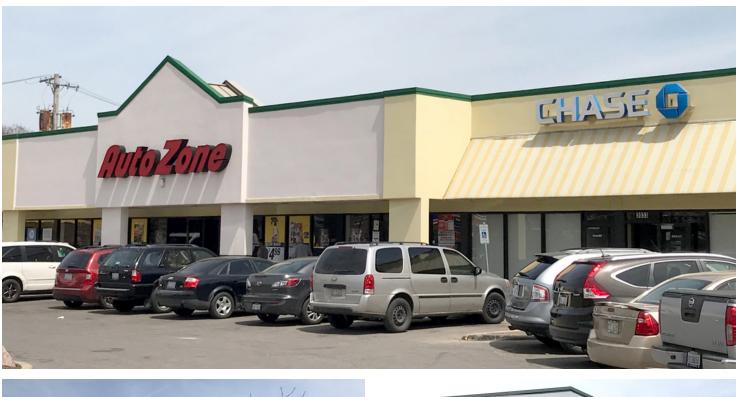

## For Lease Retail Property

- ±3,544 SF available
- Located just south of the heavily trafficked Pulaski Road and Belmont Avenue intersection in the Belmont Gardens neighborhood
- Excellent visibility along Pulaski Road (22,100 VPD)
- Pylon signage available
- Ample parking
- National co-tenants include AutoZone, Chase Bank, Pizza Hut, Subway, Rent-A-Center and more