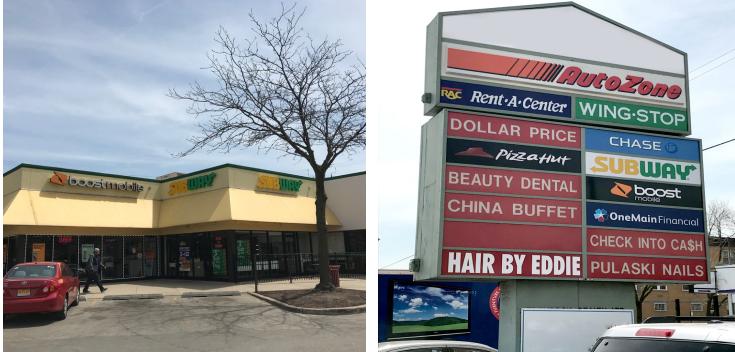

## For Lease Retail Property

- ±3,544 SF available
- Located just south of the heavily trafficked Pulaski Road and Belmont Avenue intersection in the Belmont Gardens neighborhood
- Excellent visibility along Pulaski Road (22,100 VPD)
- Pylon signage available
- Ample parking
- National co-tenants include AutoZone, Chase Bank, Pizza Hut, Subway, Rent-A-Center and more