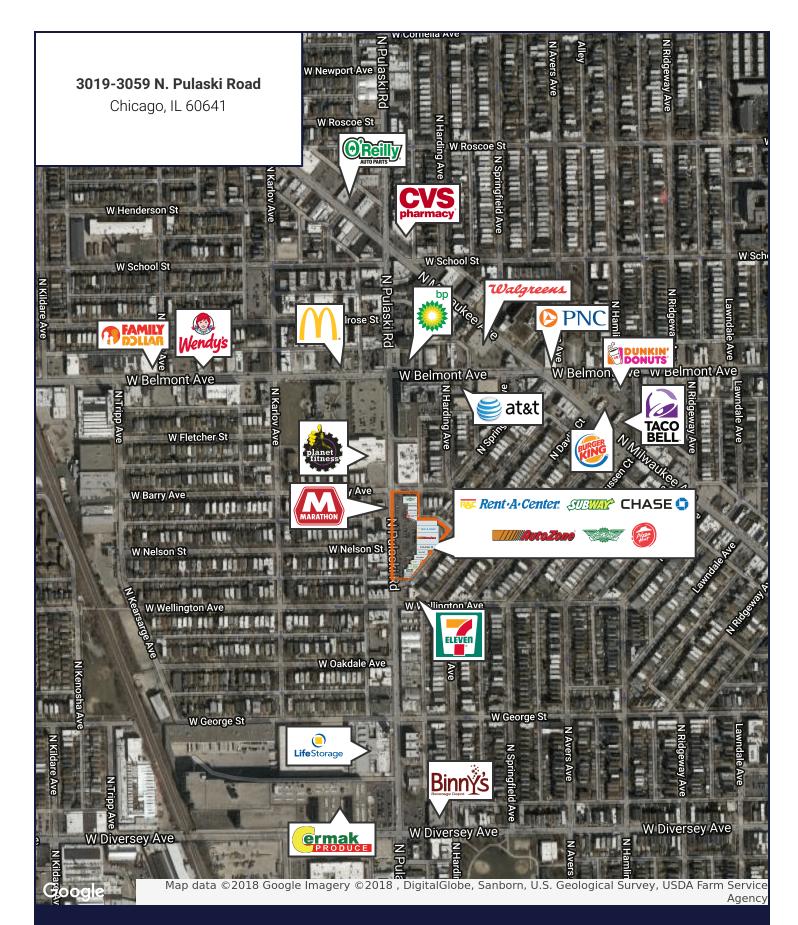

## 3019-3059 N. Pulaski Road

Chicago, IL 60641 | Barry Plaza

## For Lease Retail Property

- ±3,544 SF available
- Located just south of the heavily trafficked Pulaski Road and Belmont Avenue intersection in the Belmont Gardens neighborhood
- Excellent visibility along Pulaski Road (22,100 VPD)
- Pylon signage available
- Ample parking
- National co-tenants include AutoZone, Chase Bank, Pizza Hut, Subway, Rent-A-Center and more