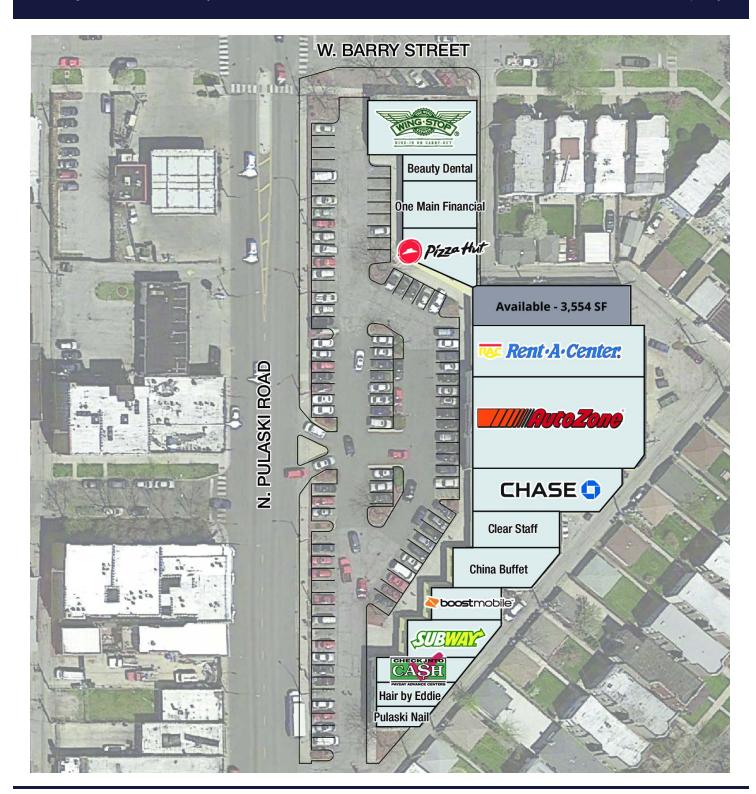

## For Lease Retail Property

- ±3,544 SF available
- Located just south of the heavily trafficked Pulaski Road and Belmont Avenue intersection in the Belmont Gardens neighborhood
- Excellent visibility along Pulaski Road (22,100 VPD)
- Pylon signage available
- Ample parking
- National co-tenants include AutoZone, Chase Bank, Pizza Hut, Subway, Rent-A-Center and more