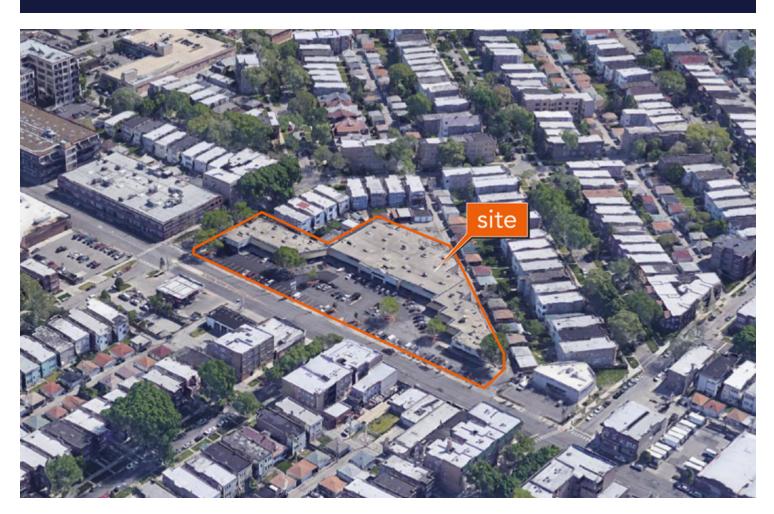

## 3019-3059 N. Pulaski Road

Chicago, IL 60641 | Barry Plaza

## For Lease Retail Property

- ±3,544 SF available
- Located just south of the heavily trafficked Pulaski Road and Belmont Avenue intersection in the Belmont Gardens neighborhood
- Excellent visibility along Pulaski Road (22,100 VPD)
- Pylon signage available
- Ample parking
- National co-tenants include AutoZone, Chase Bank, Pizza Hut, Subway, Rent-A-Center and more