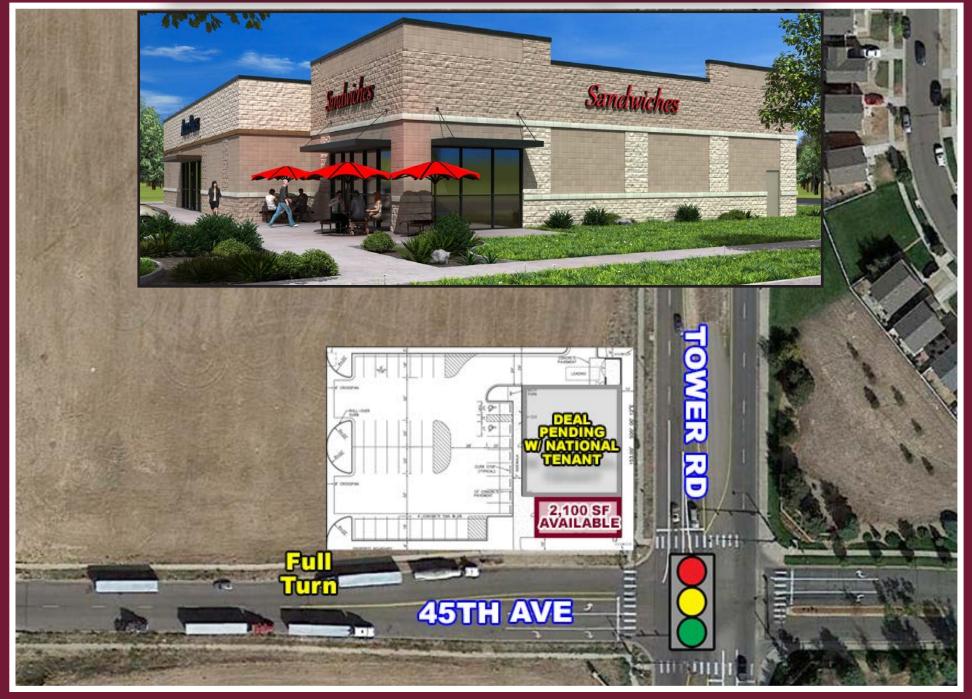

# 2,100 SF ENDCAP AVAILABLE NWC 45th Avenue & Tower Road | Denver, Colorado

# INFORMATION

Exceptional growth along Tower Rd corridor

45TH AVE

 Airport, residential and commercial traffic all hours of day

2,100 SF AVAILABLE

- · Rapidly expanding commercial and housing submarket.
- Delivery 4Q 2019

### 2,100 SF ENDCAP AVAILABLE 45th Avenue & Tower Road Denver, Colorado 80249

## 2,100 SF ENDCAP AVAILABLE 45th Avenue & Tower Road Denver, Colorado 80249