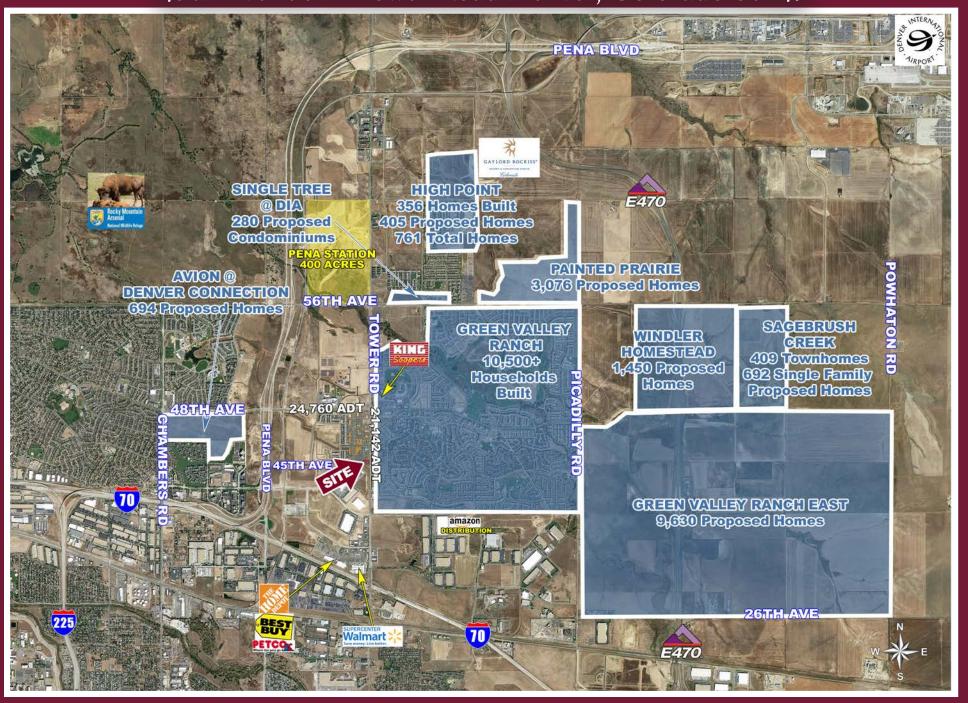

# INFORMATION

Exceptional growth along Tower Rd corridor

45TH AVE

 Airport, residential and commercial traffic all hours of day

2,100 SF AVAILABLE

- · Rapidly expanding commercial and housing submarket.
- Delivery 4Q 2019