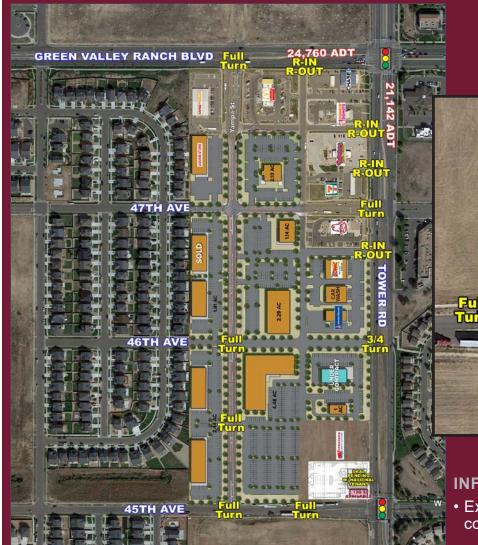

# INFORMATION

Exceptional growth along Tower Rd corridor

45TH AVE

 Airport, residential and commercial traffic all hours of day

2,100 SF AVAILABLE

- · Rapidly expanding commercial and housing submarket.
- Delivery 4Q 2019

#### **TRAFFICCOUNTS**

On Green Valley Ranch Blvd west of Tower Rd On Green Valley Ranch Blvd west of Tower Rd On Tower Rd north of 45th Ave On Tower Rd south of Green Valley Ranch Blvd Source: DRCOG 2015, 12013

24,760 cars/day 24,261 cars/day1 22,142 cars/day 18,657 cars/day1

5570 DTC Parkway | Suite 100 | Greenwood Village, Colorado 80111 | 303.534.0900 Fax: 303.831.1333 | www.sullivanhayes.com

**Courtney Dahlberg Key** 720.382.7514 | ckey@sullivanhayes.com