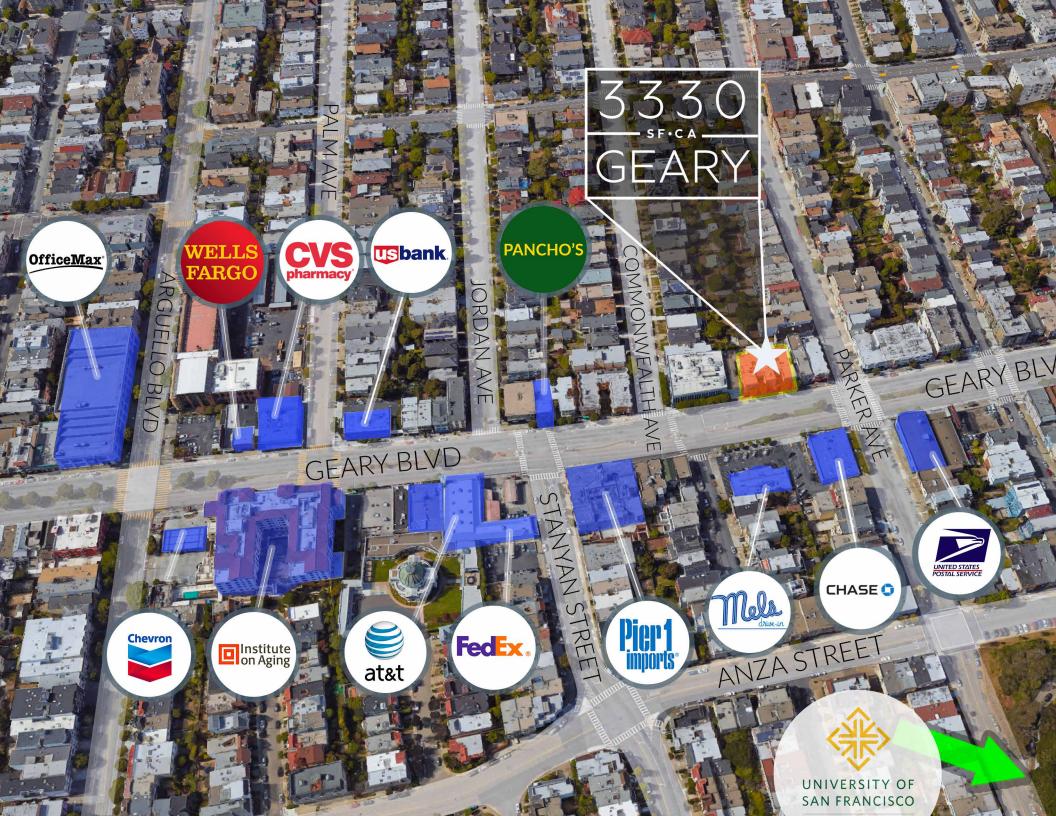

### PATRICK CONNOLLY

cell 415.652.6188

\* Obsidian Real Estate, Inc. patrick@obsidianreinc.com

- GEARY BLVD -