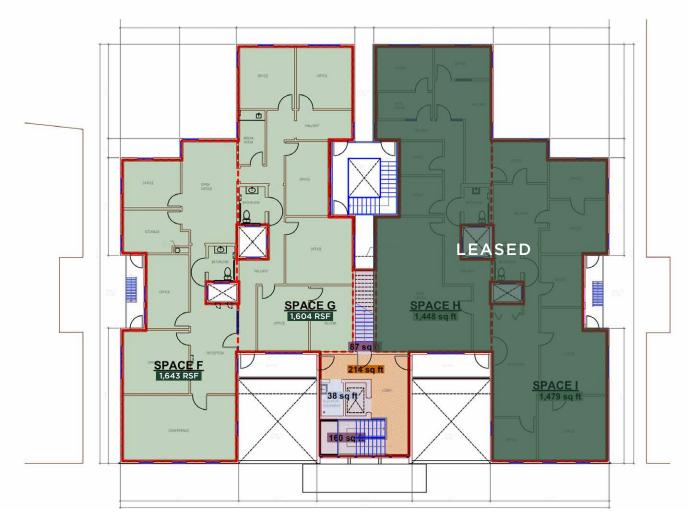

## THIRD FLOOR

SUITE F: +/- 1,643 RSF SUITE G: +/- 1,604 RSF

SUITE H: +/- 1,614 RSF (LEASED)
SUITE I: +/- 1,641 RSF (LEASED)