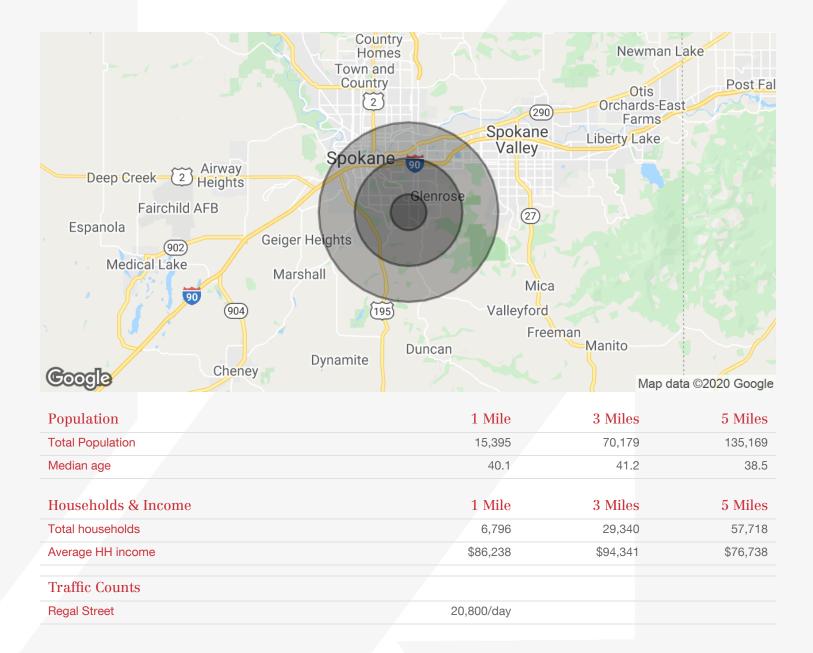

## **Property Description**

Excellent Exposure and Location
Centrally Located on the South Hill
Built in 2006
Pylon Signage Available
Dedicated Turn Lake Near Additional Retail Centers 1,437 SF Available