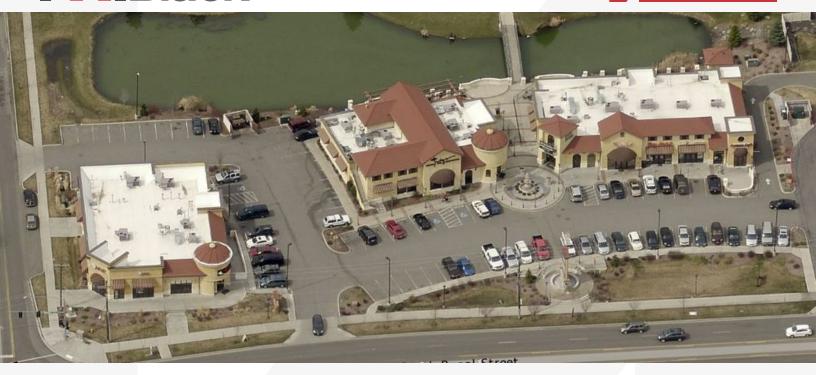

## The Village at Regal Pond

4314 S Regal St. Spokane, Washington 99223

## **Property Description**

Excellent Exposure and Location
Centrally Located on the South Hill
Built in 2006
Pylon Signage Available
Dedicated Turn Lake Near Additional Retail Centers 1,437 SF Available