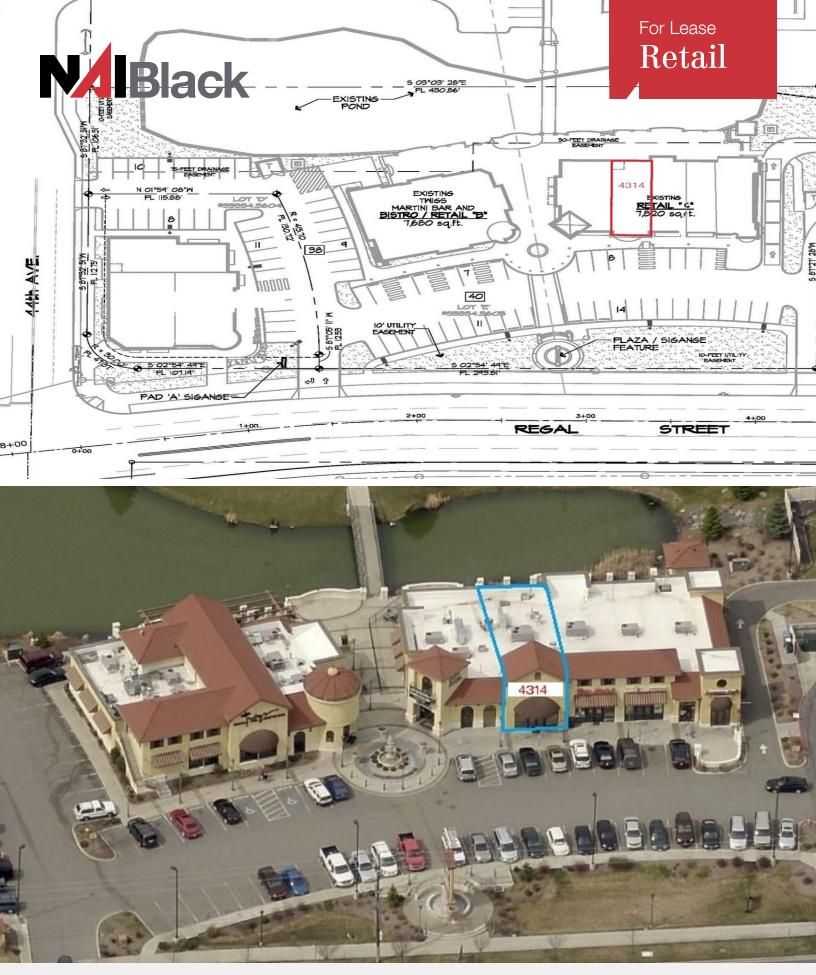

## The Village at Regal Pond

4314 S Regal St. Spokane, Washington 99223

## **Property Description**

Excellent Exposure and Location
Centrally Located on the South Hill
Built in 2006
Pylon Signage Available
Dedicated Turn Lake Near Additional Retail Centers 1,437 SF Available

Lease Rate: \$26.00 SF/yr (NNN)

For more information