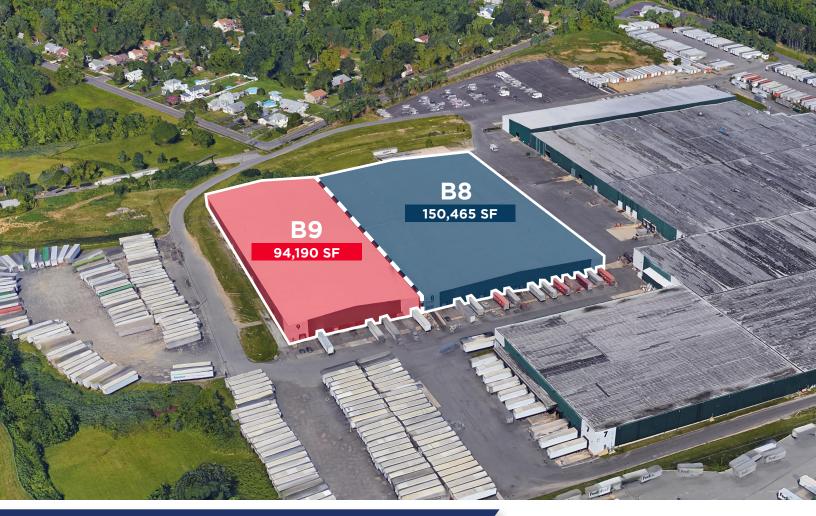

# BARRINGTON BUSINESS CENTER 1 COMMERCE DRIVE | BARRINGTON, NJ

244,655 SF AVAILABLE FOR LEASE

FOR LEASE

### BUILDING FEATURES

| Clear height     | 23' to 25'                                                  |
|------------------|-------------------------------------------------------------|
| Sprinkler system | Wet                                                         |
| Column spacing   | 20' x 48'                                                   |
| Lights           | Metal halide style lights with additional T-12 style lights |
| Parking          | Ability to add striped parking behind B8                    |

### LOADING DOORS

| B8      | 2 large grade level drive-in doors and an additional ramped drive-in door |
|---------|---------------------------------------------------------------------------|
| B8 & B9 | 22 dock doors with dock levelers                                          |
| В9      | 4 drive-in door at an elevated height                                     |