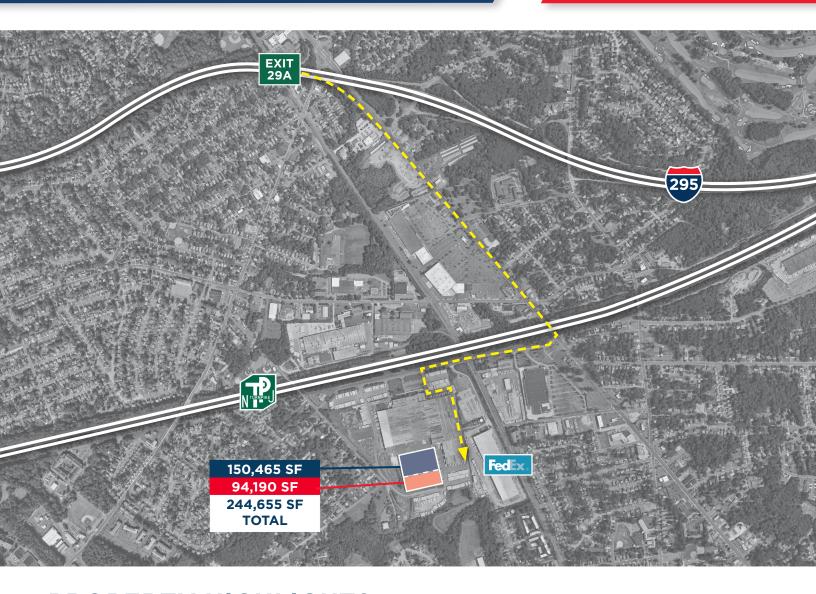

# BARRINGTON BUSINESS CENTER 1 COMMERCE DRIVE | BARRINGTON, NJ

244,655 SF AVAILABLE FOR LEASE

FOR LEASE

## **PROPERTY HIGHLIGHTS**

- Convenient Highway Access
  (Exit 29, I-295, Exit 3, NJ Turnpike)
- 15 Min To Ben Franklin Bridge (10.2 Miles)
- 10 Min To Walt Whitman Bridge (6.6 Miles)
- New Professional Ownership
- Excellent Proximity to Labor

## 1 COMMERCE DRIVE | BARRINGTON, NJ