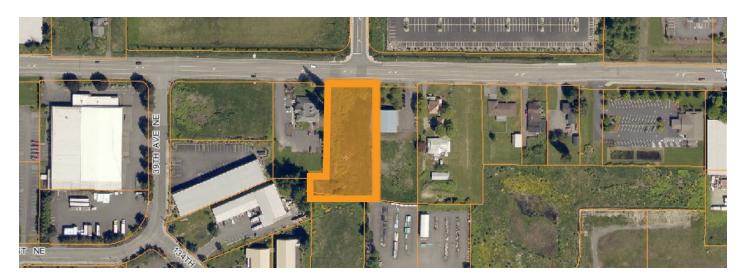

## FOR LEASE

## Midway Business Park, Marysville, WA 98271



| Available | 1,500 - 12,180 SF     |                   |
|-----------|-----------------------|-------------------|
| Zoning    | LI - Light Industrial |                   |
| Rates     | Warehouse:            | \$0.85 / SF + NNN |
|           | Office:               | \$1.40 / SF + NNN |
|           | Retail:               | \$1.00 / SF + NNN |

## **Property Highlights**

- + New Light Industrial Development in Marysville
- + Each Unit will have a Roll-Up Door, High Ceilings, and HVAC
- + Available Retail Space Along Street with Outside Patio Area
- + Possible Built-to-Suite
- + Anticipated Completion Date: January 2020





Chelsea Shapiro KW Commercial Broker 425.280.5518 raintowngroup@gmail.com

## Site Location