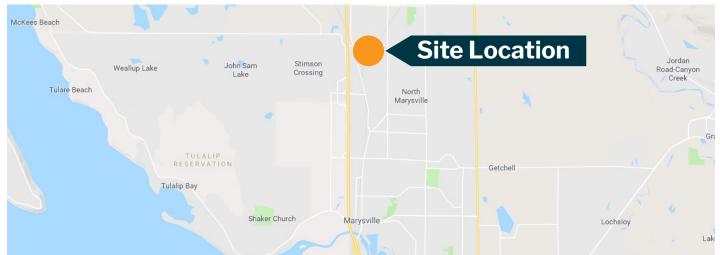

## FOR LEASE

## Midway Business Park, Marysville, WA 98271



| Available | 1,500 - 12,180 SF     |                   |
|-----------|-----------------------|-------------------|
| Zoning    | LI - Light Industrial |                   |
| Rates     | Warehouse:            | \$0.85 / SF + NNN |
|           | Office:               | \$1.40 / SF + NNN |
|           | Retail:               | \$1.00 / SF + NNN |

## **Property Highlights**

- + New Light Industrial Development in Marysville
- + Each Unit will have a Roll-Up Door, High Ceilings, and HVAC
- + Available Retail Space Along Street with Outside Patio Area
- + Possible Built-to-Suite
- + Anticipated Completion Date: January 2020





Chelsea Shapiro KW Commercial Broker 425.280.5518 raintowngroup@gmail.com

## Site Location