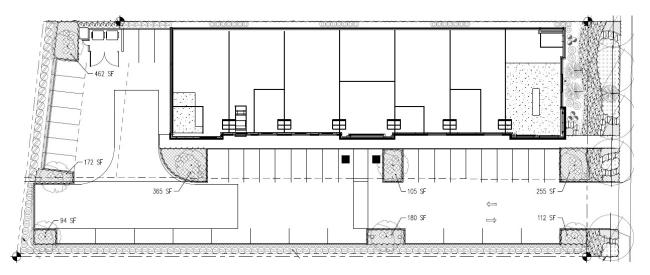

## Midway Business Park, Marysville, WA 98271

| Available | 1,500 - 12,180 SF     |                   |
|-----------|-----------------------|-------------------|
| Zoning    | LI - Light Industrial |                   |
| Rates     | Warehouse:            | \$0.85 / SF + NNN |
|           | Office:               | \$1.40 / SF + NNN |
|           | Retail:               | \$1.00 / SF + NNN |

## **Property Highlights**

- + New Light Industrial Development in Marysville
- + Each Unit will have a Roll-Up Door, High Ceilings, and HVAC
- + Available Retail Space Along Street with Outside Patio Area
- + Possible Built-to-Suite
- + Anticipated Completion Date: January 2020